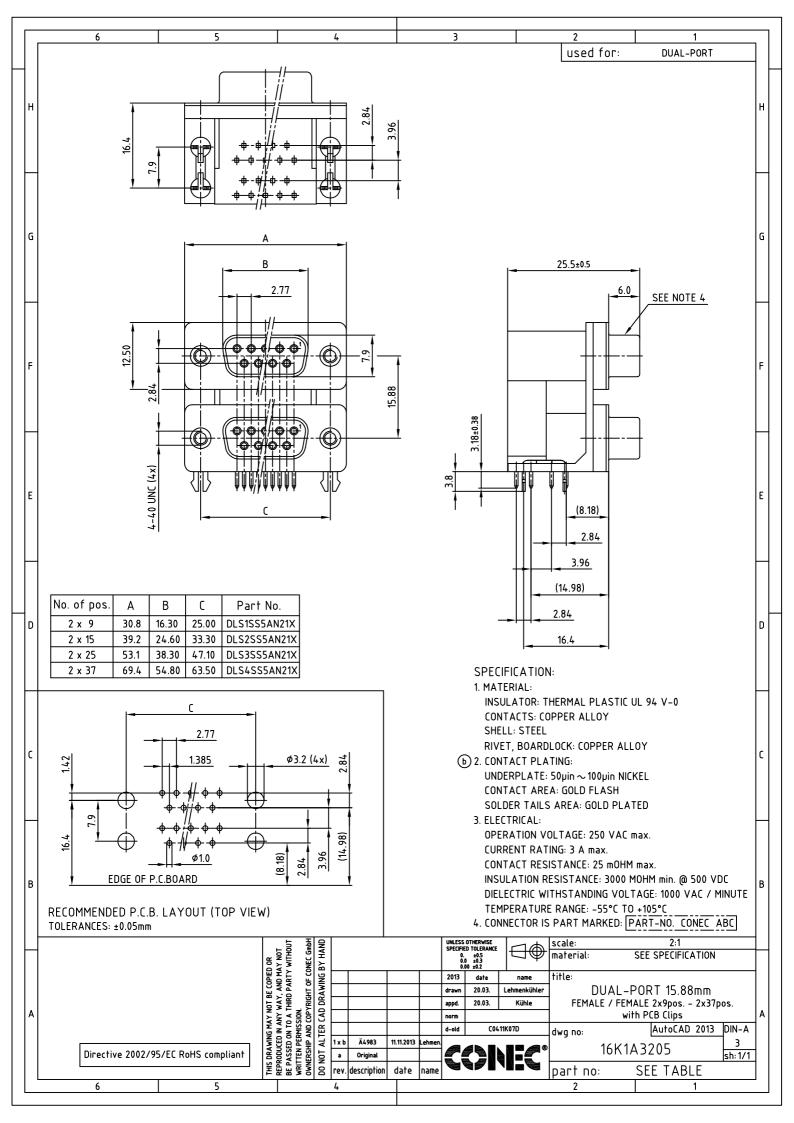

## **X-ON Electronics**

Largest Supplier of Electrical and Electronic Components

Click to view similar products for D-Sub Dualport Connectors category:

Click to view products by CONEC manufacturer:

Other Similar products are found below:

787672-3 164A15909X K42X-E15S/S-A4NJ K42X-E9SS-A4NJ 242A14060X 164A15819X DLS2SS5AN21X 241A22450X 242A14180X 241A14190X DLS4SS5AN21X 178-037-513R491 178-037-613R491 178-009-413R571 178-009-513R571 178-009-613R491 178-009-613R691 178-015-513R571 178-015-613R571 178-025-513R571 179-009-513R571 179-009-613R571 179-025-513R571 179-037-513R571 K42X-E15S/S-A4N K42X-E9S/P-A4N L17H2220131 178-015-513R491 178-025-613R481 178-025-613R571 178-037-513R571 178-037-513R671 L17H2220120 L17H2ED0130 L17H1440130 L17H1770231 L17H2110120 L17H2440120TM L17H1431134 L17H1212130 L17H2212120 L17H1222134 L17H2662120TM L17H2550120 L17H2440120 L17H2440121 L17H1120134 L17H2120120 L17H2120230 L17H1440134