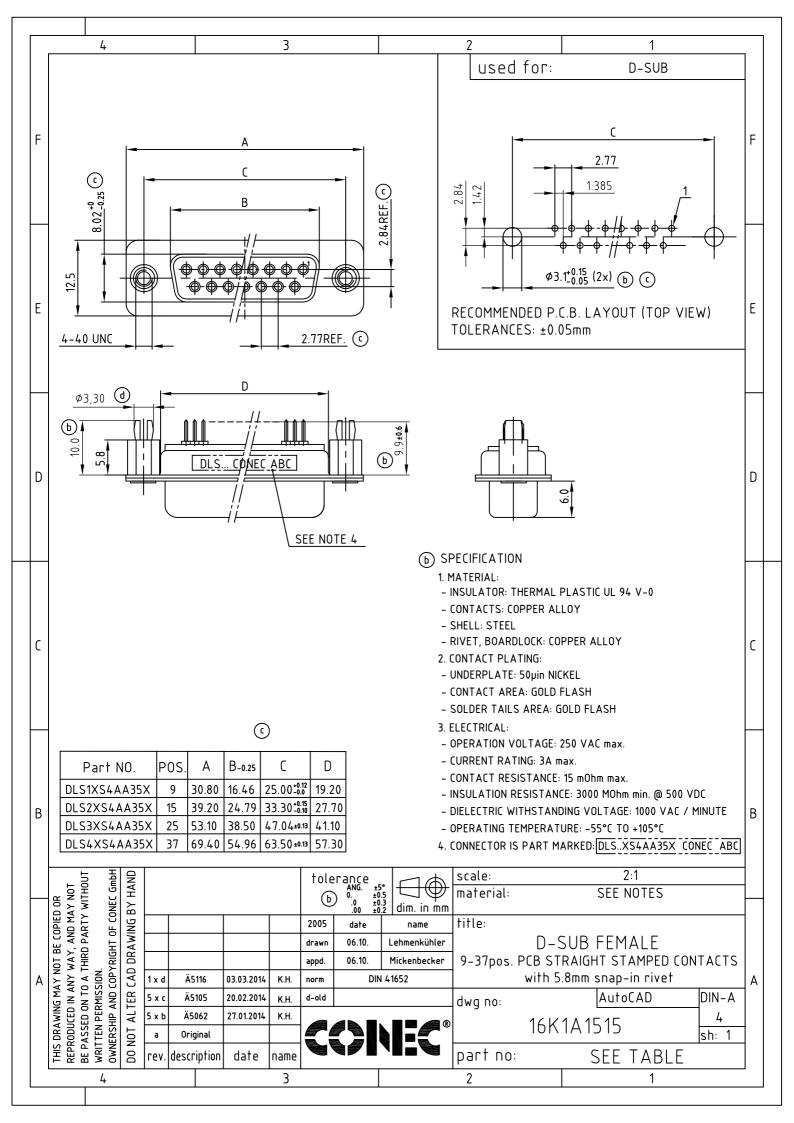

## **X-ON Electronics**

Largest Supplier of Electrical and Electronic Components

Click to view similar products for D-Sub Standard Connectors category:

Click to view products by CONEC manufacturer:

Other Similar products are found below:

56F711-015 012-9507-004 LV242999-142T12 015-0341-000 015-0349-000 015-0372-005 015-0372-008 015-8755-001 020419-0104 012-0467-000 012-0515-000 012-9507-034 012-9507-114 020745-0008 609-25P CT2-14S-2PCA34 CT2-18-11PCAU CT2-36-15SC CT6-14S-2SC CT6E14SA7SC CT6E22-14PC CT6E22-14PS CT6E22-22PS M83513/01-FC M85049/48-3-2F 6STD09PCM99B70X 6STD09SCM99B30X 6STD09SCT99S40X 6STD15PCT99S40X 6STD15SCM99B30X 6STD15SCT99S40X 6STF09PCM05B70X 7-135760-9 MC11E-10-6SN 747552-3 MD1-21PS MDM-15SCBRM7-F222 MDM96517-699 MDM96521-744 MDVB1-21SL1 MIK0-1-7SH003 MIKQ6-7SH076