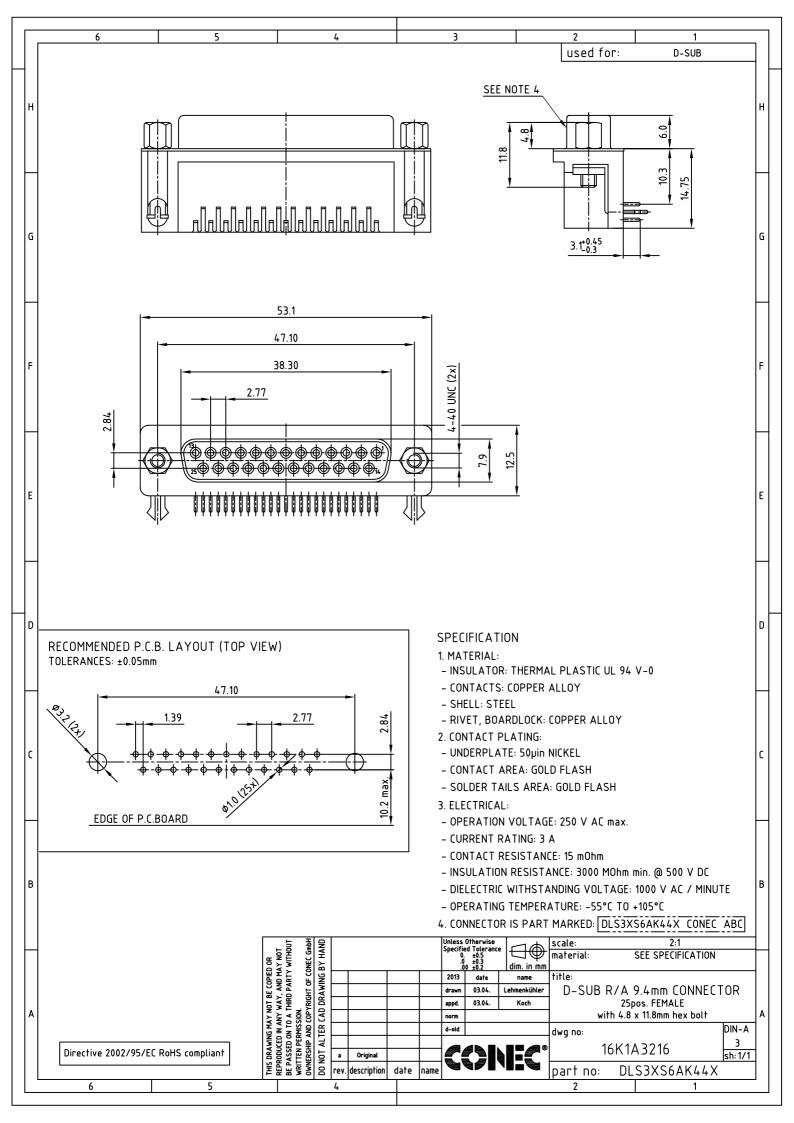

## **X-ON Electronics**

Largest Supplier of Electrical and Electronic Components

Click to view similar products for D-Sub Standard Connectors category:

Click to view products by CONEC manufacturer:

Other Similar products are found below:

56F711-015 012-9507-004 LV242999-142T12 015-0341-000 015-0349-000 015-0372-005 015-0372-008 015-8755-001 020419-0104 012-0467-000 012-0515-000 012-9507-034 012-9507-114 020745-0008 609-25P M24308/2-23Z CT2-14S-2PCA34 CT2-18-11PCAU CT2-36-15SC CT6-14S-2SC CT6E14SA7SC CT6E22-14PC CT6E22-14PS CT6E22-22PS M83513/01-FC M85049/48-3-2F 6STD09PCM99B70X 6STD09SCM99B30X 6STD09SCT99S40X 6STD15PCT99S40X 6STD15SCM99B30X 6STD15SCT99S40X 6STF09PCM05B70X 7-135760-9 MC11E-10-6SN 747552-3 MD1-21PS MDM-15SCBRM7-F222 MDM96517-699 MDM96521-744 MDVB1-21SL1 MIK0-1-7SH003