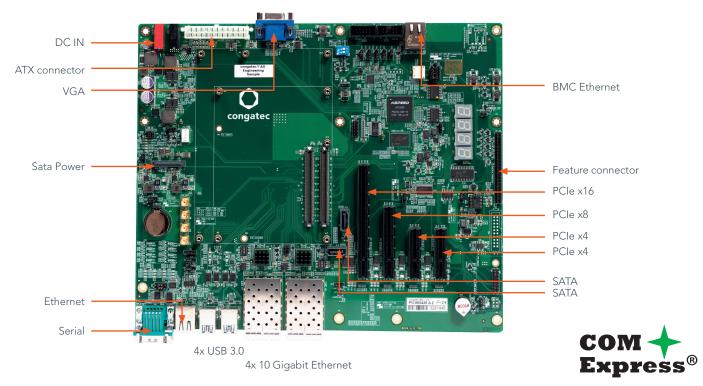

## conga-X7EVAL

Evaluation Carrier Board for COM Express Type 7 modules.

To achieve a quick start with COM Express Type 7 modules congatec offers an evaluation carrier board, which routes all the signals to standard interface connectors

| Ethernet                           | 4x 10 Gigabit Ethernet SFP+   1x Gbe RJ45                                                                                                                                                 |  |  |
|------------------------------------|-------------------------------------------------------------------------------------------------------------------------------------------------------------------------------------------|--|--|
| Internal connectors                | 32x PCIe lanes (1x PCIe (3.0) x16   1x PCIe(3.0)x8   5th lane shared with BMC   2x PCIe (3.0) x4) 2x SATA Gen3 1x LPC header 1x I <sup>2</sup> C Bus   1x SM Bus   1x GPIO 1x FAN control |  |  |
| External connectors                | 4x USB 3.0/2.0   4th USB2.0 shared with BMC   1x VGA connecting DB-15   2x COM port from module                                                                                           |  |  |
| Baseboard Management<br>Controller | 1x VGA                                                                                                                                                                                    |  |  |
| Buttons                            | Power button   Reset button   Sleep button   LID button                                                                                                                                   |  |  |
| Postcode                           | 4x 7-Segment Postcode LEDs connected to GP_I2C bus                                                                                                                                        |  |  |
| Power Input                        | ATX Power Supply   12V/GND banana jacks                                                                                                                                                   |  |  |
| Temperature                        | Commercial: Operating: 0 +60°C   Storage: -40 +85°C   Industrial: Operating: -40 +85°C   Storage: -40 +85°C                                                                               |  |  |
| Humidity                           | Operating: 10 - 90% r. H. non cond.   Storage: 5 - 95% r. H. non cond.                                                                                                                    |  |  |
| Size                               | 294 x 244 mm (11.5" x 9.6")                                                                                                                                                               |  |  |