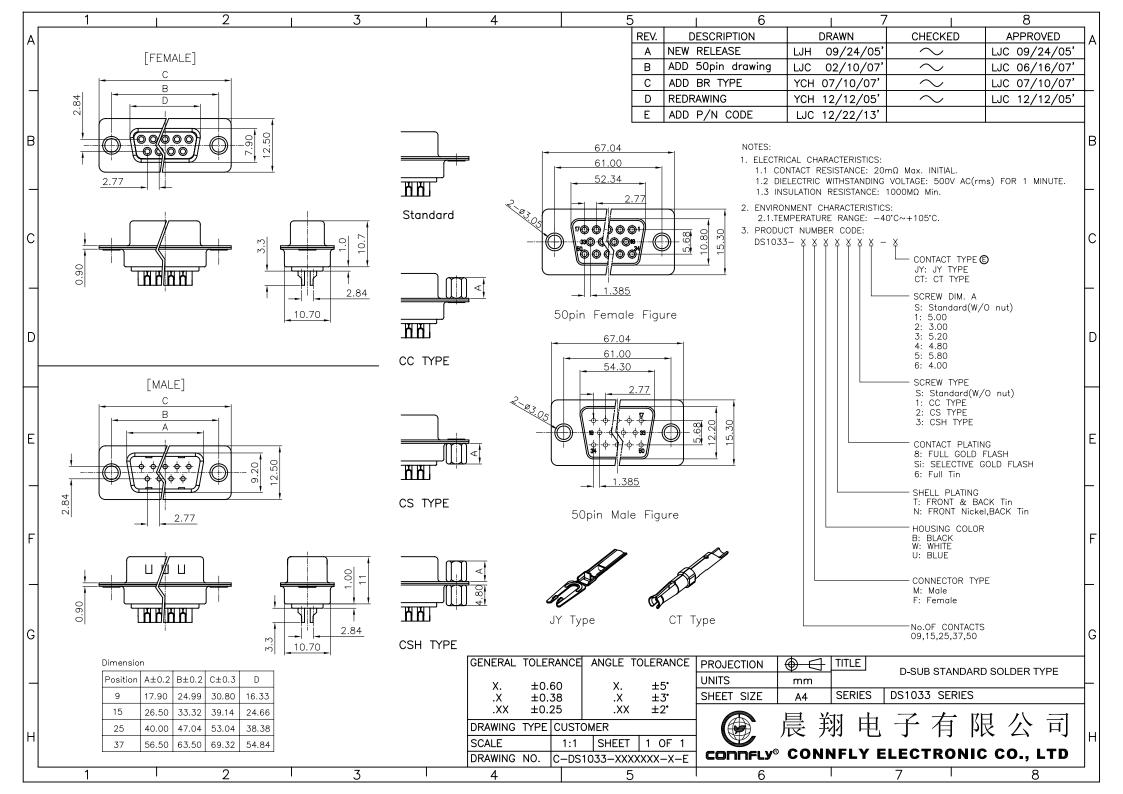

## **X-ON Electronics**

Largest Supplier of Electrical and Electronic Components

Click to view similar products for D-Sub Standard Connectors category:

Click to view products by Connfly manufacturer:

Other Similar products are found below :

56F711-015 LV242999-142T12 015-0339-000 015-0341-000 015-0349-000 015-0350-000 015-0372-008 015-8544-011 015-8755-001 017041-0005 020419-0104 012-0467-000 012-9507-114 020745-0008 609-25P 609-9P M24308/2-23Z M24308/2-36Z M24308315F CT0M22-23SS CT0P14S-5SXS CT0P22-14PS CT1E20-19SS CT2-10SL-3SC CT2-14S-2PCA34 CT2-16S-17PS CT2-18-10PS-FMLB-D CT2-18-11PCAU CT2-18-1PSAUA34 CT2-22-19SC CT2-22-19SS-A206 CT2-24-2PS CT2-28-12SC CT2-28-12SSA232 CT6-10SL-3SC CT6-10SL-4SC CT6-14S-2SC CT6-16-12SC CT6-18-10PSA206 CT6-18-10PSA232 CT6-18-10SSF127A206 CT6-22-10PS