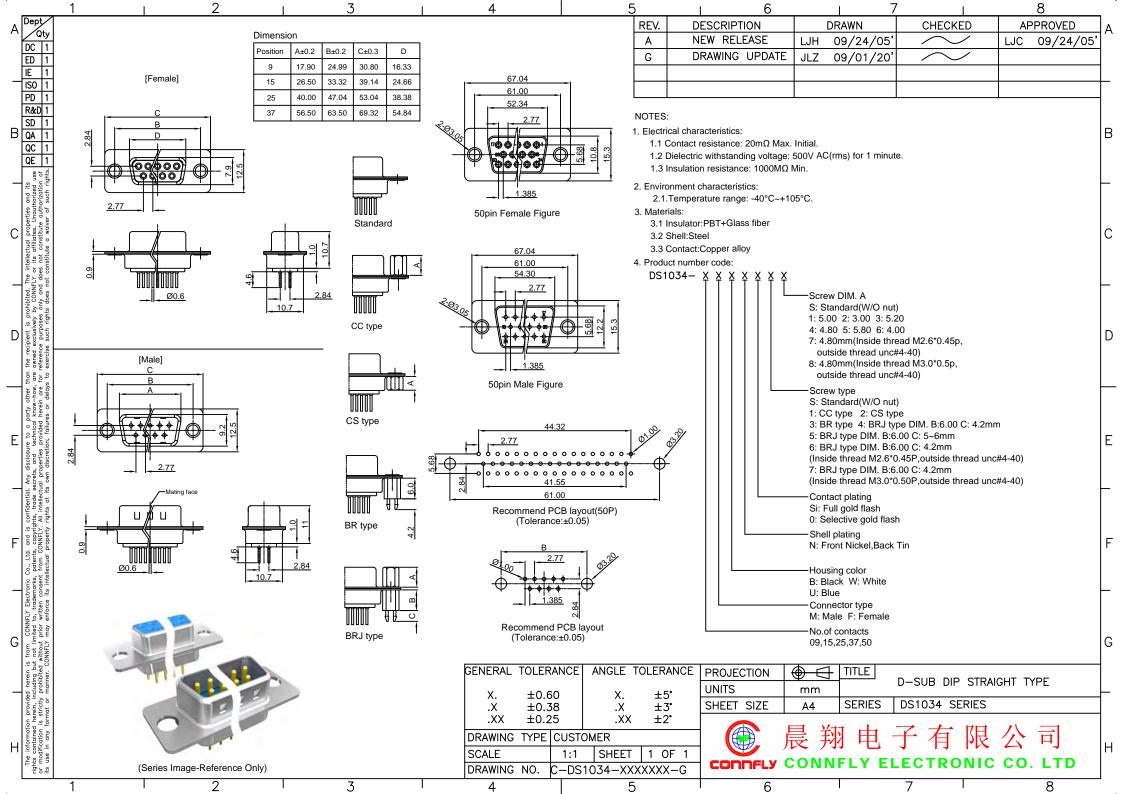

## **X-ON Electronics**

Largest Supplier of Electrical and Electronic Components

Click to view similar products for D-Sub Standard Connectors category:

Click to view products by Connfly manufacturer:

Other Similar products are found below:

56F711-015 LV242999-142T12 015-0339-000 015-0341-000 015-0349-000 015-0350-000 015-0372-008 015-8544-011 017041-0005 020419-0104 012-0467-000 012-9507-114 020745-0008 609-25P 609-9P M24308/2-23Z M24308/2-36Z CT0-24-10SC CT06E20-22SS CT0P14S-5SXS CT0P22-14PS CT0U22-14PSA206F127 CT1E20-19SS CT1E20-22SCAU-G9 CT1LA20-22SS CT2-10SL-3SC CT2-10SL-4PH CT2-14S-2PCA34 CT2-16S-17PS CT2-18-10PS-FMLB-D CT2-18-11PCAU CT2-18-1PSAUA34 CT2-22-19SC CT2-22-19SS-A206 CT2-24-2PS CT2-28-12SC CT2-28-12SSA232 CT6-10SL-3SC CT6-10SL-4SC CT6-14S-2SC CT6-16-12SC CT6-18-10PSA