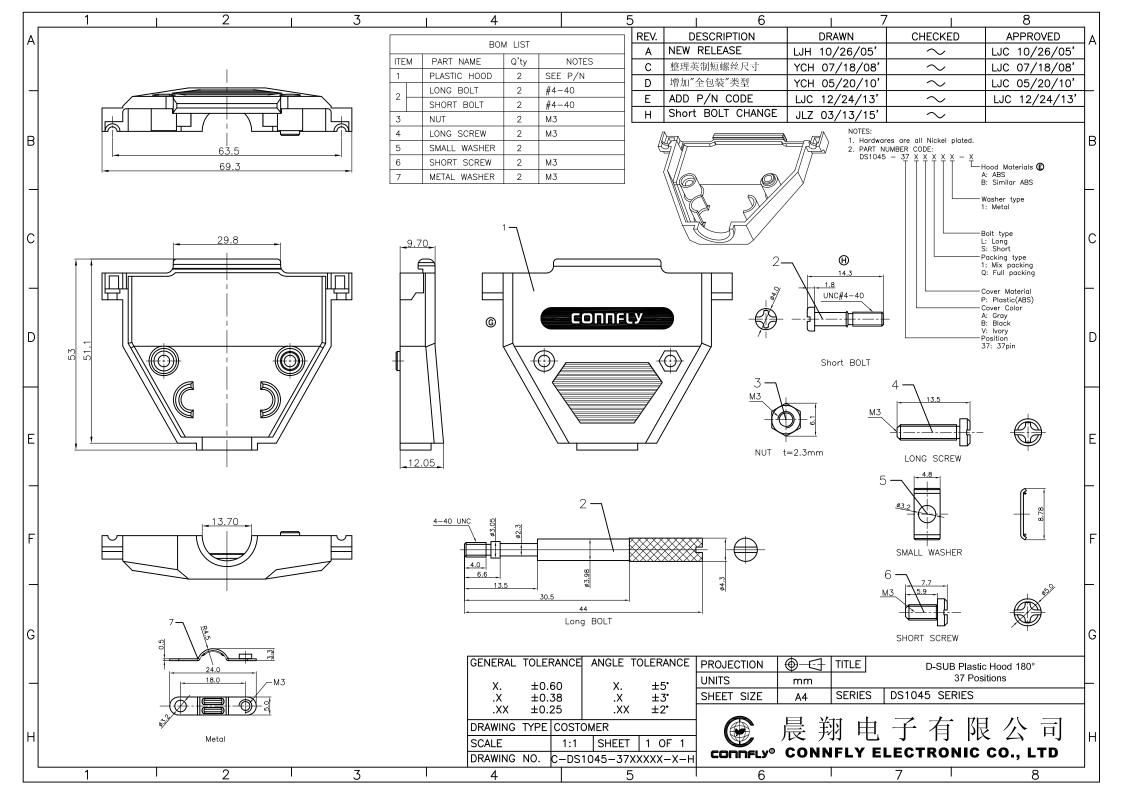

## **X-ON Electronics**

Largest Supplier of Electrical and Electronic Components

Click to view similar products for D-Sub Standard Connectors category:

Click to view products by Connfly manufacturer:

Other Similar products are found below :

56F711-015 LV242999-142T12 015-0339-000 015-0341-000 015-0349-000 015-0350-000 015-0372-008 015-8544-011 015-8755-001 017041-0005 020419-0104 012-0467-000 012-9507-114 020745-0008 609-25P 609-9P M24308/2-23Z M24308/2-36Z M24308315F CT0M22-23SS CT0P14S-5SXS CT0P22-14PS CT1E20-19SS CT2-10SL-3SC CT2-14S-2PCA34 CT2-16S-17PS CT2-18-10PS-FMLB-D CT2-18-11PCAU CT2-18-1PSAUA34 CT2-22-19SC CT2-22-19SS-A206 CT2-24-2PS CT2-28-12SC CT2-28-12SSA232 CT6-10SL-3SC CT6-10SL-4SC CT6-14S-2SC CT6-16-12SC CT6-18-10PSA206 CT6-18-10PSA232 CT6-18-10SSF127A206 CT6-22-10