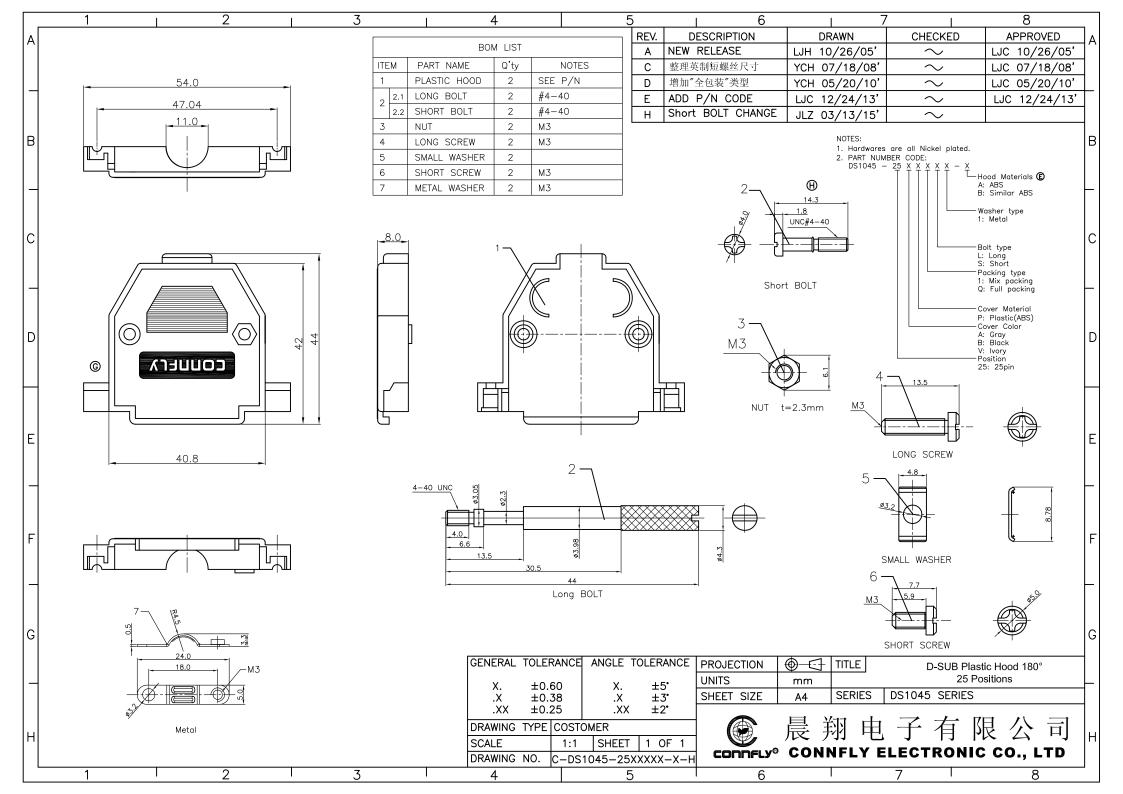

## **X-ON Electronics**

Largest Supplier of Electrical and Electronic Components

Click to view similar products for D-Sub Standard Connectors category:

Click to view products by Connfly manufacturer:

Other Similar products are found below :

56F711-015 LV242999-142T12 015-0339-000 015-0341-000 015-0349-000 015-0350-000 015-0372-008 015-8544-011 015-8755-001 017041-0005 020419-0104 012-0467-000 012-9507-114 020745-0008 609-25P 609-9P M24308/2-23Z M24308/2-36Z M24308315F CT0M22-23SS CT0P14S-5SXS CT0P22-14PS CT1E20-19SS CT2-10SL-3SC CT2-14S-2PCA34 CT2-16S-17PS CT2-18-10PS-FMLB-D CT2-18-11PCAU CT2-18-1PSAUA34 CT2-22-19SC CT2-22-19SS-A206 CT2-24-2PS CT2-28-12SC CT2-28-12SSA232 CT6-10SL-3SC CT6-10SL-4SC CT6-14S-2SC CT6-16-12SC CT6-18-10PSA206 CT6-18-10PSA232 CT6-18-10SSF127A206 CT6-22-