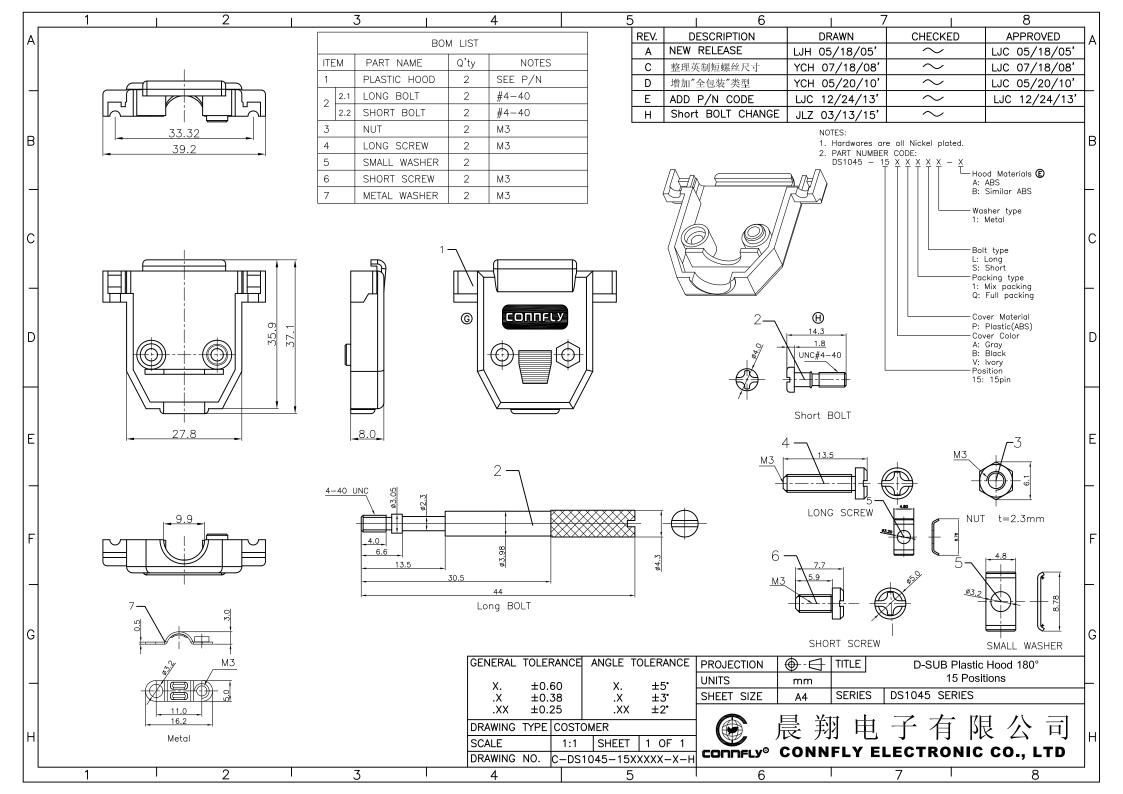

## **X-ON Electronics**

Largest Supplier of Electrical and Electronic Components

Click to view similar products for D-Sub Standard Connectors category:

Click to view products by Connfly manufacturer:

Other Similar products are found below :

56F711-015 LV242999-142T12 015-0339-000 015-0341-000 015-0349-000 015-0350-000 015-0372-008 015-8544-011 015-8755-001 017041-0005 020419-0104 012-0467-000 012-9507-114 020745-0008 609-25P 609-9P M24308/2-23Z M24308/2-36Z M24308315F CT0M22-23SS CT0P14S-5SXS CT0P22-14PS CT1E20-19SS CT2-10SL-3SC CT2-14S-2PCA34 CT2-16S-17PS CT2-18-10PS-FMLB-D CT2-18-11PCAU CT2-18-1PSAUA34 CT2-22-19SC CT2-22-19SS-A206 CT2-24-2PS CT2-28-12SC CT2-28-12SSA232 CT6-10SL-3SC CT6-10SL-4SC CT6-14S-2SC CT6-16-12SC CT6-18-10PSA206 CT6-18-10PSA232 CT6-18-10SSF127A206 CT6-2