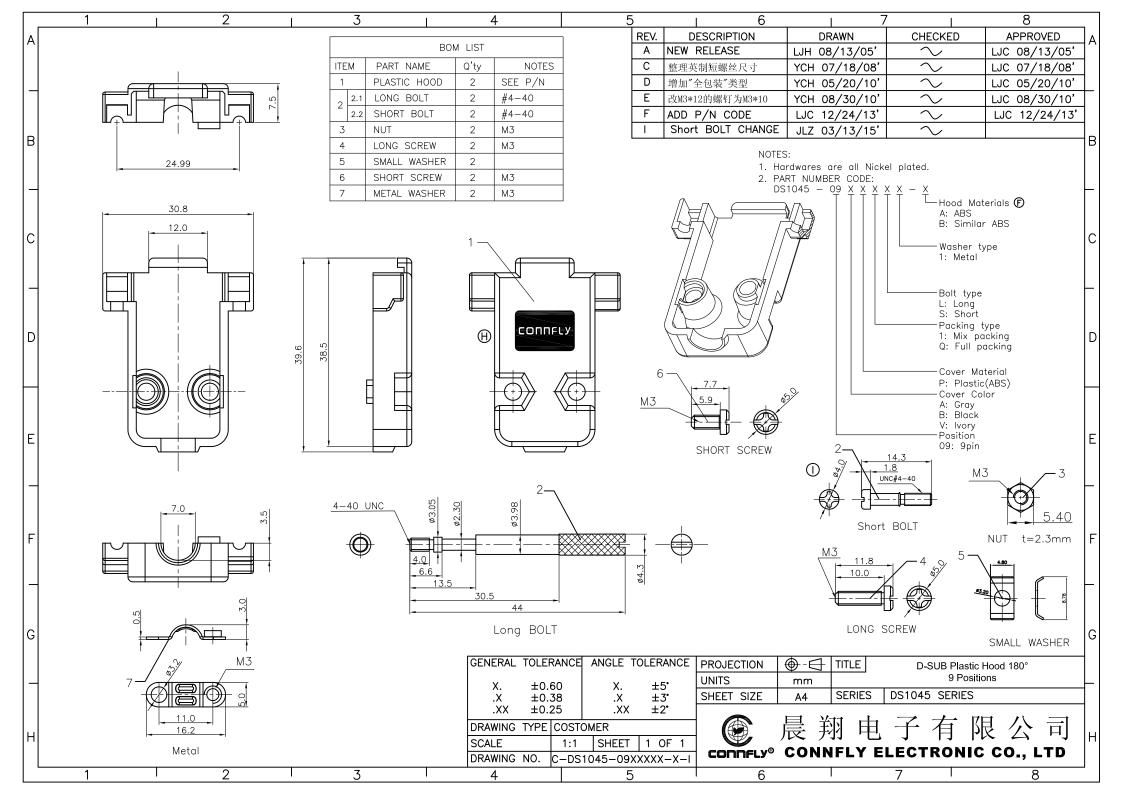

## **X-ON Electronics**

Largest Supplier of Electrical and Electronic Components

Click to view similar products for D-Sub Standard Connectors category:

Click to view products by Connfly manufacturer:

Other Similar products are found below :

56F711-015 LV242999-142T12 015-0339-000 015-0341-000 015-0349-000 015-0350-000 015-0372-008 015-8544-011 015-8755-001 017041-0005 020419-0104 012-0467-000 012-9507-114 020745-0008 609-25P 609-9P M24308/2-23Z M24308/2-36Z M24308315F CT0M22-23SS CT0P14S-5SXS CT0P22-14PS CT1E20-19SS CT2-10SL-3SC CT2-14S-2PCA34 CT2-16S-17PS CT2-18-10PS-FMLB-D CT2-18-11PCAU CT2-18-1PSAUA34 CT2-22-19SC CT2-22-19SS-A206 CT2-24-2PS CT2-28-12SC CT2-28-12SSA232 CT6-10SL-3SC CT6-10SL-4SC CT6-14S-2SC CT6-16-12SC CT6-18-10PSA206 CT6-18-10PSA232 CT6-18-10SSF127A206 CT6