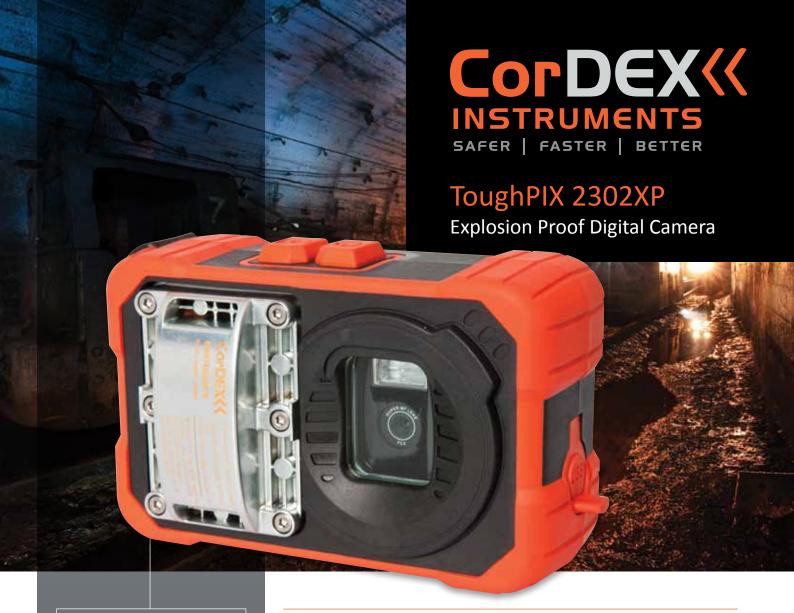

## EXPLOSION PROOF DIGITAL CAMERA FOR UNDERGROUND MINING

**The ToughPIX 2302XP** explosion proof digital camera is certified for I M2 / Ex d I Mb explosive mining environments. The ToughPIX 2302XP incorporates an onboard, fully automatic strobe flash and red-eye reduction allowing for image capture in extreme low-light conditions.

ToughPIX 2302XP uses a tough, shock resistant IP54 design with large, easy access controls. With the ability to capture images with resolution up to 10 mega pixels, plus moving pictures in AVI format.

The ToughPIX 2302XP digital camera is the ultimate tool for mining professionals, allowing documentation of equipment and processes within a mining environment safely, quickly and easily.

ToughPIX 2302XP onboard strobe flash for low light imaging of electrical, mechanical or process equipment

Rugged IP54 design for harsh and demanding environments

Removable battery pack interchangeable with other CorDFX Instruments\*

Authorised distributor

| Certificate Information           |                                                |
|-----------------------------------|------------------------------------------------|
| ATEX Certificate No               | Sira 08ATEX1293X                               |
| ATEX Certificate Type             | 0518   M2 / Ex d   Mb                          |
| Ambient Temperature               | Tamb -20C to +50C                              |
| General Information               |                                                |
| Image download                    | High Speed USB (safe area only)                |
| Memory capacity                   | 4GB                                            |
| Standard image capture resolution | 5 Megapixel                                    |
| Zoom                              | Up to 6x zoom                                  |
| Screen size                       | 2.4 inches                                     |
| Additional Features               | Red-eye reduction                              |
| Tripod mount                      | ¼ inch 20 TPI                                  |
| Detailed Information              |                                                |
| Body Material                     | Anodised aluminium with anti-static over mould |
| Lens & LCD Material               | Armoured Glass                                 |
| Weight                            | 1.5kg                                          |
| IP                                | 54                                             |
| Electrical Information            |                                                |
| Battery type                      | Removable & Rechargeable                       |
| Capacity                          | 1100mAh                                        |
| Cell type                         | NiMH                                           |