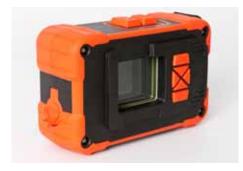

## EXPLOSION PROOF DIGITAL CAMERA FOR UNDERGROUND MINING

**The ToughPIX 2302XP** explosion proof digital camera is certified for I M2 / Ex d I Mb explosive mining environments. The ToughPIX 2302XP incorporates an onboard, fully automatic strobe flash and red-eye reduction allowing for image capture in extreme low-light conditions.

ToughPIX 2302XP uses a tough, shock resistant IP54 design with large, easy access controls. With the ability to capture images with resolution up to 10 mega pixels, plus moving pictures in AVI format.

Captured images can be viewed for clarity and content quickly and easily in the field using the easy use controls and the backlit armoured LCD screen located at the rear of the camera.

With 4GB of onboard image storage ToughPIX 2302XP can store hundreds of images which are then transferred easily via high speed USB communications link to a PC, once in the safe area.