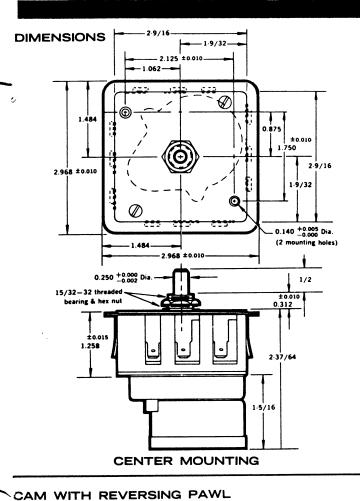

Mill Rock Road Old Saybrook, Connecticut 06475 Telephone: (203) 388-3574 Telex: 966-453

FACE MOUNTING

Spring loaded reversing pawl provides "drop-off" for fast contact transfer at end of cycle and allows gradual rise for setting operation.