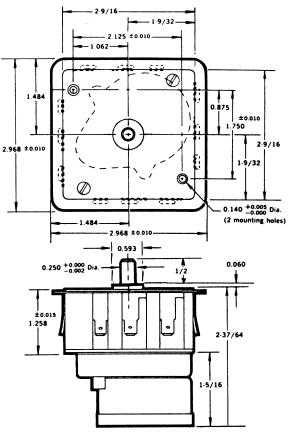

Mill Rock Road Old Saybrook, Connecticut 06475 Telephone: (203) 388-3574 Telex: 966-453

FACE MOUNTING

Spring loaded reversing pawl provides "drop-off" for fast contact transfer at end of cycle and allows gradual rise for setting operation.