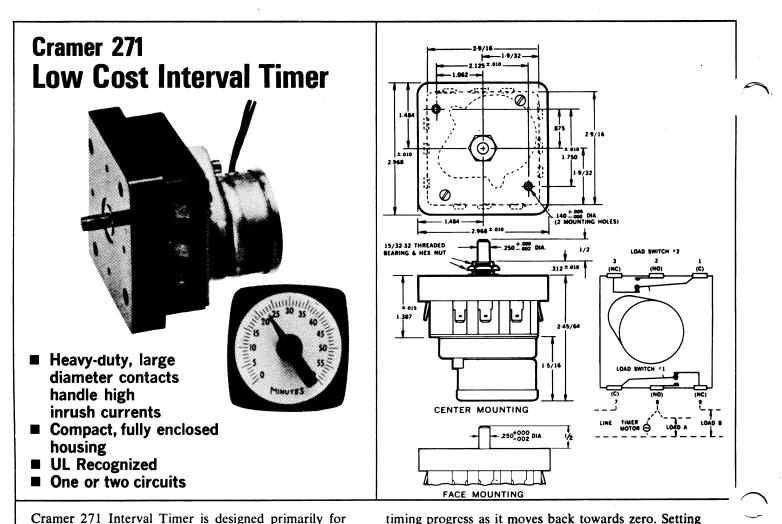

Cramer 271 Interval Timer is designed primarily for built-in applications and is available with or without a standard dial and pointer-knob. It controls ON and OFF intervals for a number of applications in ranges from 60 seconds to 72 hours.

Turning the pointer clockwise to the chosen setting transfers the load switch, energizes the high torque motor and initiates timing. The setting pointer indicates

**SPECIFICATIONS** 

Printed in U.S.A.

| Time Ranges:   |           |         |                   |
|----------------|-----------|---------|-------------------|
| Time           | Dial      | Time    | Dial              |
| Ranges         | Divisions | Ranges  | Divisions         |
| 60 sec.        | 2.0 sec.  | 60 min. | 2.0 min.          |
| 5 min.         | 10.0 sec. | 5 hr.   | 10.0 min.         |
| 15 min.        | 30.0 sec. | 12 hr.  | 24.0 min.         |
| 30 min.        | 1.0 min.  | 24 hr.  | 48.0 min.         |
|                |           | 72 hr.  | 2.0 hours         |
| 50 seconds. Fo |           |         | ges, consult fac- |

4696 2.5M-7-76

ORDERING INFORMATION

can be changed while timing is in progress. As the

In two-pole units, the second cam is factory set to operate immediately prior to the first. The normal

timed interval ends, the load switch transfers to its origi-

nal position and the motor is automatically de-energized.

operating point is zero, but the second cam can be set

to operate at any point in the 270° scale if so specified.

Timer 271 Time Range Voltage and Frequency Number of poles: 1 or 2. If two specify operating point for pole #2. Mounting style: Face or Center Hole. Other Features: Dial, Knob, etc.