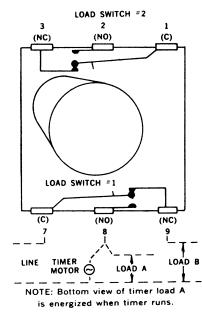

## ORDERING INFORMATION

1

NO

0

С

Specify: Timer Type (271) **Time Range** Voltage and Frequency Number of poles (1 or 2). If two, specify operating point for pole No. 2 Mounting style (face-or center-hole) Other features (dial, knob, etc.)

PLAINVIEW, Long Island, N.Y. Expressway Industrial Park MU 3-8225. GE 3-1020

WALTHAM, Massachusetts 235 Bear Hill Rd. 893-8181

WASHINGTON 16, D.C. 4435 Wisconsin Ave., N.W. 363-5587

WIRING