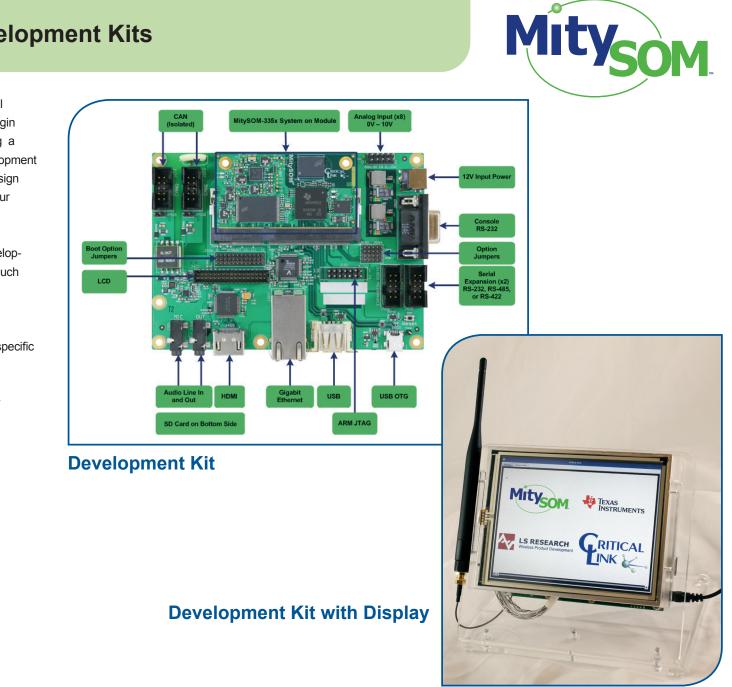

# **MitySOM-335x Development Kits**

The MitySOM-335x Development Kit has all the necessary hardware and software to begin product development immediately, including a production-ready carrier board, Linux development environment, sample applications and a design guide for customizing the base board for your specific requirements.

The MitySOM-335x Display and Wi-Fi Development Kit adds a 6.4" high resolution color touch screen display and Wi-Fi interface.

Developers can also work with Critical Link engineers to customize this board to meet specific application requirements.