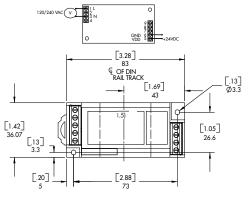

### **CONNECTION DIAGRAM**

The **CRPS24VDC** Series Power supplies are designed to meter CR Magnetics digital and analog transducers. These switched mode power supplies are compact and efficient with a modern clean looking case.

#### Features

35mm DIN Rail or Panel Mount Available with 120Vac/Vdc and 240Vac/Vdc Input 24 VDC Powered Use with CR Magnetics Transducers Highest precision available Connection diagram printed on case

#### **Regulatory Agencies**

| Endelaster -   |                       |  |  |
|----------------|-----------------------|--|--|
| Specifications |                       |  |  |
| Input Voltage  | 120V,240V±10% 50/60Hz |  |  |
| Rated Output   | 200mA                 |  |  |
| Output Voltage | +24VDC                |  |  |
| Output Ripple  | $\leq$ 10mV           |  |  |