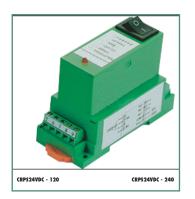

### **CONNECTION DIAGRAM**

The **CRPS24VDC** Series Power supplies are designed to meter CR Magnetics digital and analog transducers. These switched mode power supplies are compact and efficient with a modern clean looking case.

#### Features

35mm DIN Rail or Panel Mount Available with 120Vac/Vdc and 240Vac/Vdc Input 24 VDC Powered Use with CR Magnetics Transducers Highest precision available Connection diagram printed on case

| PART NUMBERS |                |  |                                                                                               |
|--------------|----------------|--|-----------------------------------------------------------------------------------------------|
| CRPS24VDC    | - Power Supply |  |                                                                                               |
|              |                |  | <ul> <li>120 - 120V Power Supply</li> <li>240V Power Supply<br/>with 24 VDC Output</li> </ul> |