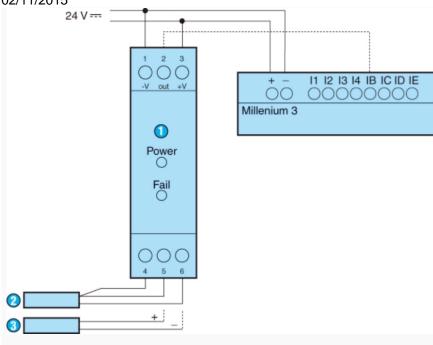

### Connections

Temperature converter

| Legend |                                                       |
|--------|-------------------------------------------------------|
| 1      | Temperature converter : Pt100/Pt1000 thermocouple J/K |
| 2      | Pt100 3-wire                                          |
| 3      | Thermocouple                                          |