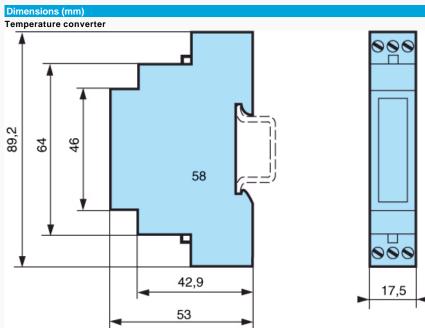

|  |
| Electrical characteristics   |                                                                                    |  |
| Supply                       | 24 V DC                                                                            |  |
| Operating limits             | ± 10 % or 21.6 DC→26.4 V DC                                                        |  |
| Max. Output power            | < 1 W                                                                              |  |
| Output voltage               | 0 →10 V DC                                                                         |  |
| Device accuracy (full scale) | ±1%                                                                                |  |



### Connections

Temperature converter





| Legend |                                                       |
|--------|-------------------------------------------------------|
| 1      | Temperature converter : Pt100/Pt1000 thermocouple J/K |
| 2      | Pt100 3-wire                                          |
| 3      | Thermocouple                                          |

# **X-ON Electronics**

Largest Supplier of Electrical and Electronic Components

Click to view similar products for Controllers category:

Click to view products by Crouzet manufacturer:

Other Similar products are found below :

61FGPN8DAC120 CV500SLK21 70177-1011 F03-03 HAS C F03-31 81550401 FT1A-C12RA-W 88981106 H2CAC24A H2CRSAC110B R88A-CRGB003CR-E R88ARR080100S R88A-TK01K DCN1-1 AFP0RT32CT DRT2ID08C DTB4896VR