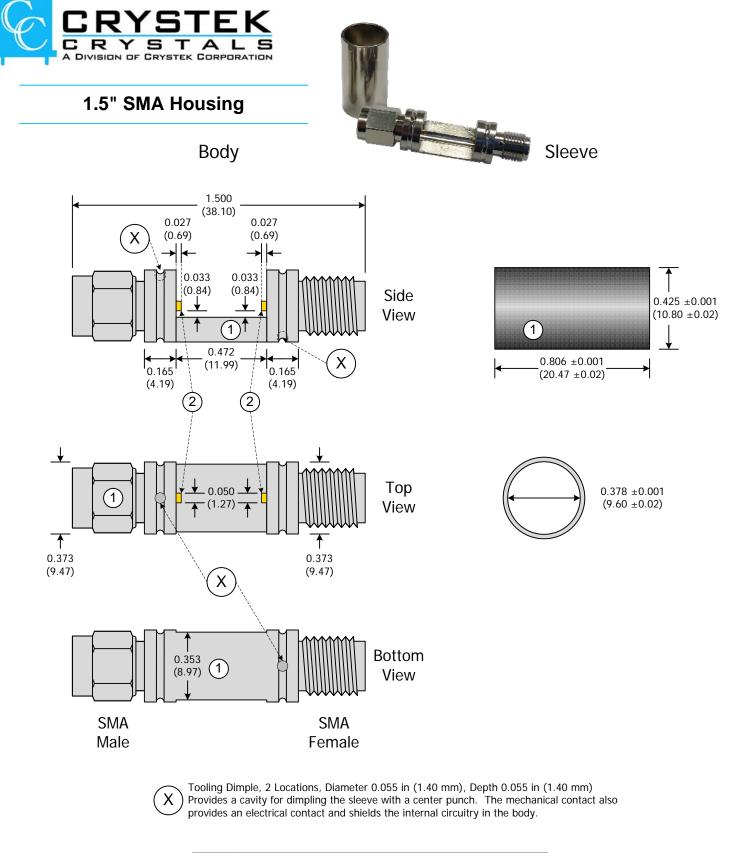

| No. | Description | Qty | Material | Plating |
|-----|-------------|-----|----------|---------|
| 1   | Body        | 1   | Brass    | Nickel  |
| 2   | Center Pin  | 2   | Brass    | Gold    |

SMA-KIT-1.5MF Rev. B