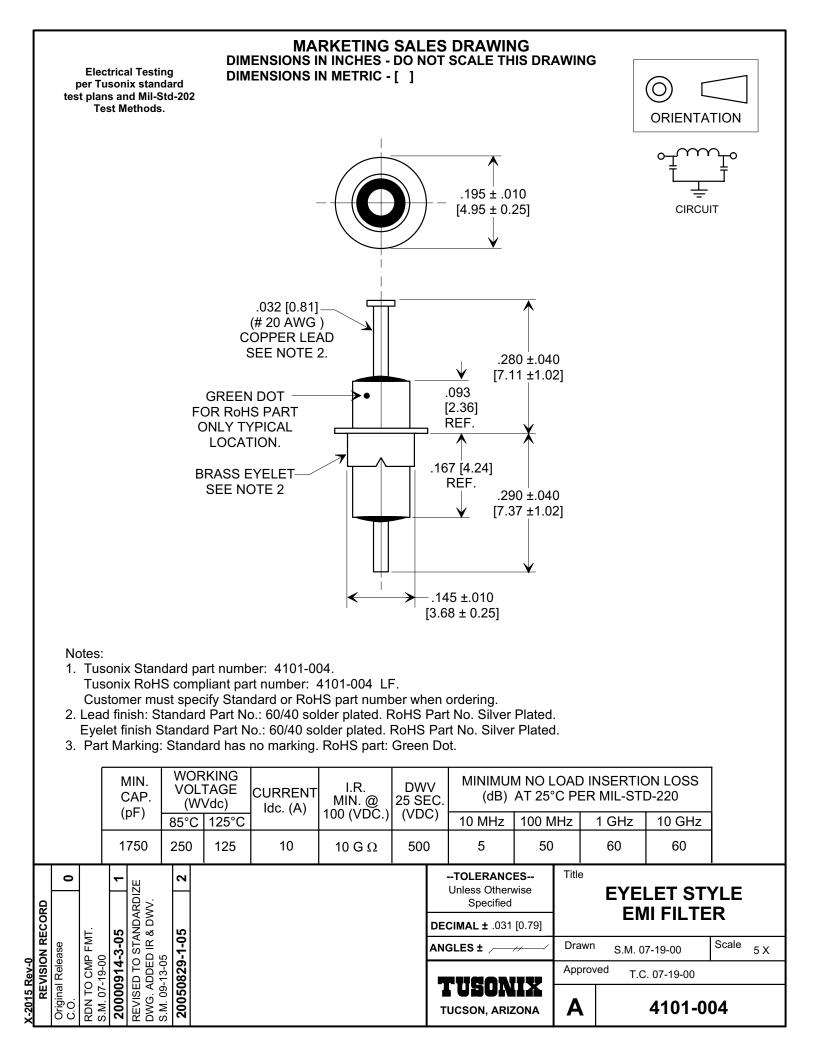

## **X-ON Electronics**

Largest Supplier of Electrical and Electronic Components

Click to view similar products for EMI Feedthrough Filters category:

Click to view products by CTS manufacturer:

Other Similar products are found below :

FN7611-63-M6 FN7612-10-M3 FN7660-100-M8 1202F-054 1609991-8 1609992-2 16DFC6-C 16FFD6-HE 2-1609992-2 2443-007-X5S0-102MLF 2443-007-X5W0-502ZLF 2463-001-X5S0-471MLF 1609990-8 1609991-3 1609992-3 1609992-3 1609993-1 1609993-7 200AFC6-P 200DFC6-P FN7510-100-M8 FN7510-32-M4 FN7562-100-M8 FN7562-200-M10 FN7563-100-M8 FN7611-10-M3 FN7612-63-M6 FN7661-16-M4 2450-001-X5U0-102PLF 2499-003-X5S0-152MLF 32AFC6-H 4100-000LF 4201-050LF 4204-001LF 4253-002LF 4306-019LF 4101-004LF 4201-003LF 4208-000LF 4600-067 094-6526-0000 100AFC6-G 10AFC6-B 10DFC6-C 1-1609990-3 1-1