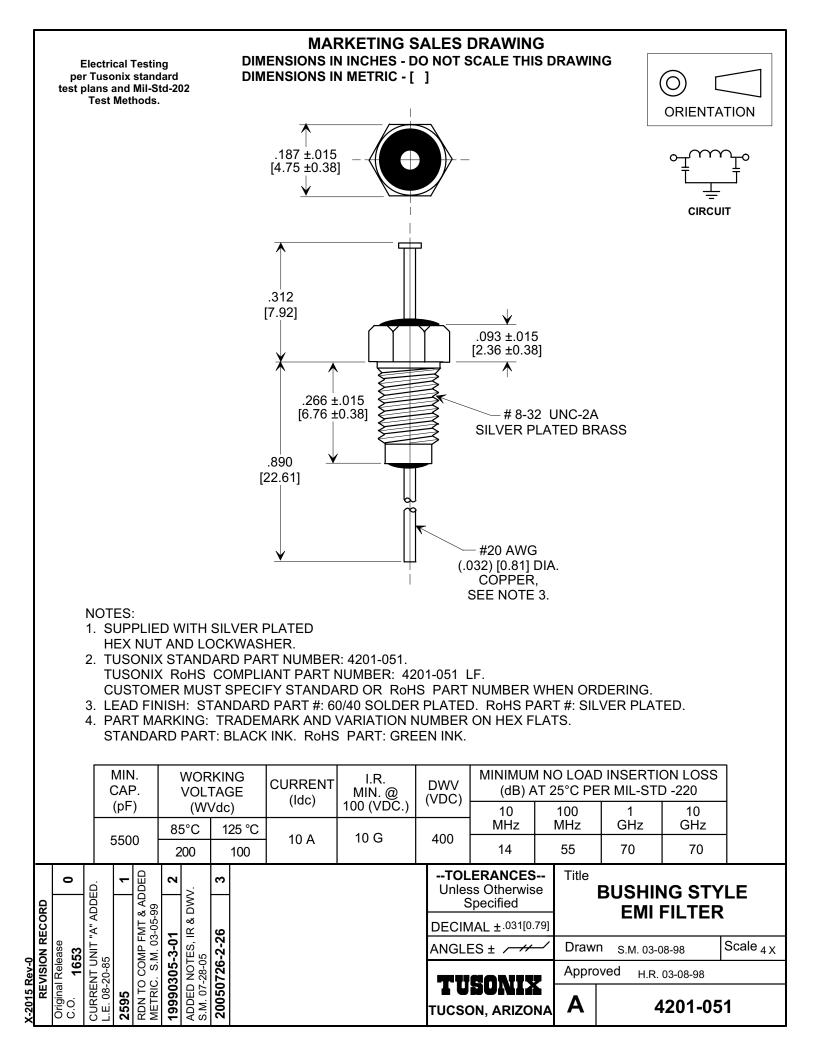

## **X-ON Electronics**

Largest Supplier of Electrical and Electronic Components

Click to view similar products for EMI Feedthrough Filters category:

Click to view products by CTS manufacturer:

Other Similar products are found below :

FN7611-63-M6 FN7612-10-M3 FN7660-100-M8 1202F-054 1609991-8 1609992-2 16DFC6-C 16FFD6-HE 2-1609992-2 2443-007-X5S0-102MLF 2443-007-X5W0-502ZLF 2463-001-X5S0-471MLF 1609990-8 1609991-3 1609992-3 1609992-3 1609993-1 1609993-7 200AFC6-P 200DFC6-P FN7510-100-M8 FN7510-32-M4 FN7562-100-M8 FN7562-200-M10 FN7563-100-M8 FN7611-10-M3 FN7612-63-M6 FN7661-16-M4 2450-001-X5U0-102PLF 2499-003-X5S0-152MLF 32AFC6-H 4100-000LF 4201-050LF 4204-001LF 4253-002LF 4306-019LF 4101-004LF 4201-003LF 4208-000LF 4600-067 094-6526-0000 100AFC6-G 10AFC6-B 10DFC6-C 1-1609990-3 1-1