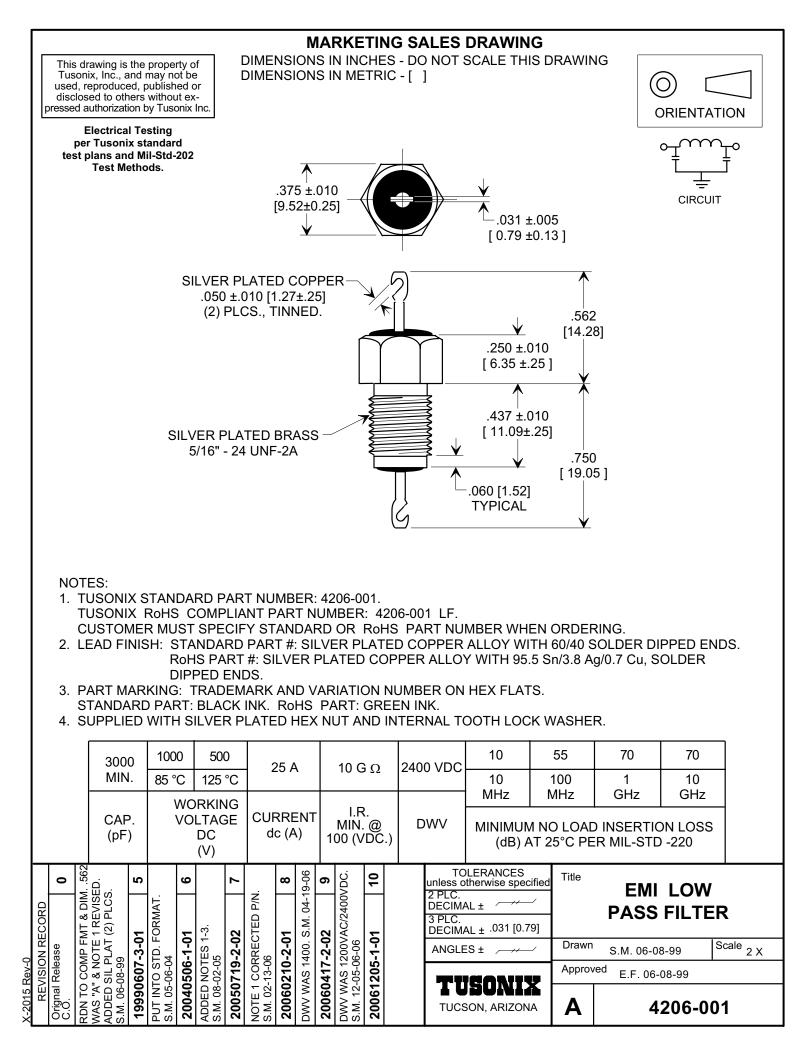

## **X-ON Electronics**

Largest Supplier of Electrical and Electronic Components

Click to view similar products for EMI Feedthrough Filters category:

Click to view products by CTS manufacturer:

Other Similar products are found below :

FN7611-63-M6 FN7612-10-M3 FN7660-100-M8 1202F-054 1609991-8 1609992-2 16DFC6-C 16FFD6-HE 2-1609992-2 2443-007-X5S0-102MLF 2443-007-X5W0-502ZLF 2463-001-X5S0-471MLF 1609990-8 1609991-3 1609992-3 1609992-3 1609993-1 1609993-7 200AFC6-P 200DFC6-P FN7510-100-M8 FN7510-32-M4 FN7562-100-M8 FN7562-200-M10 FN7563-100-M8 FN7611-10-M3 FN7612-63-M6 FN7661-16-M4 2450-001-X5U0-102PLF 2499-003-X5S0-152MLF 32AFC6-H 4100-000LF 4201-050LF 4204-001LF 4253-002LF 4306-019LF 4101-004LF 4201-003LF 4208-000LF 4600-067 094-6526-0000 100AFC6-G 10AFC6-B 10DFC6-C 1-1609990-3 1-1