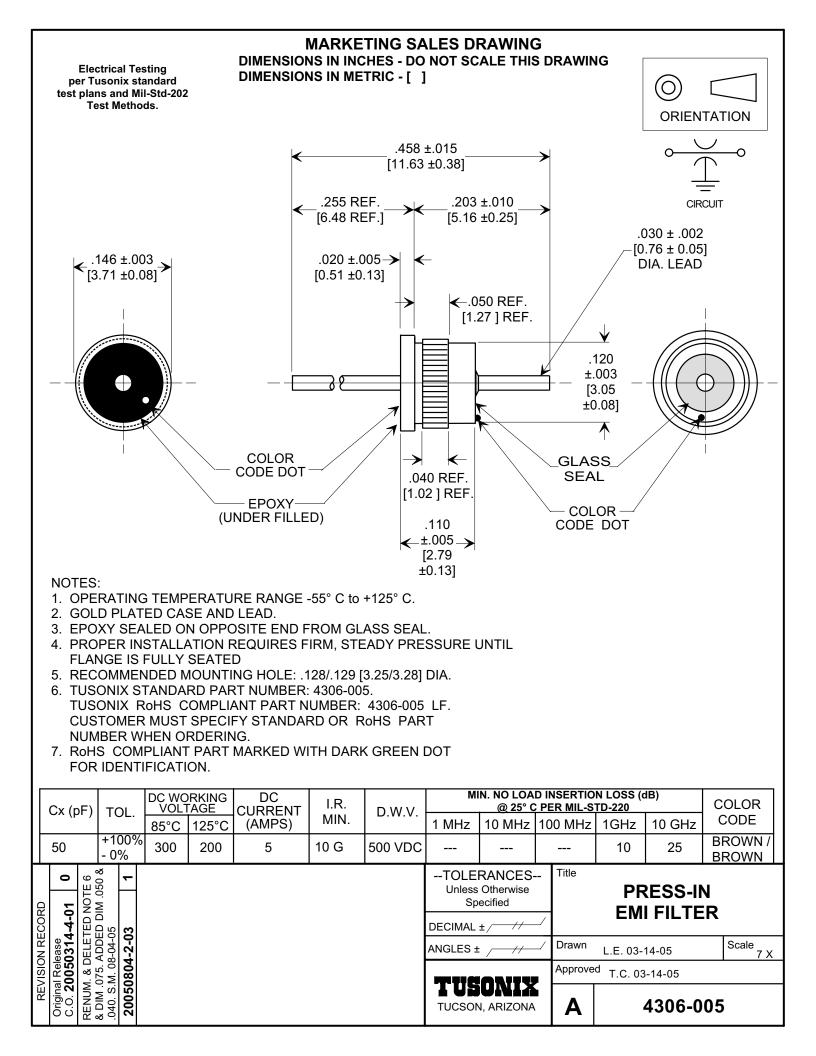

## **X-ON Electronics**

Largest Supplier of Electrical and Electronic Components

Click to view similar products for EMI Feedthrough Filters category:

Click to view products by CTS manufacturer:

Other Similar products are found below :

FN7611-63-M6 FN7612-10-M3 FN7660-100-M8 1202F-054 1609991-8 1609992-2 16DFC6-C 16FFD6-HE 2-1609992-2 2443-007-X5S0-102MLF 2443-007-X5W0-502ZLF 2463-001-X5S0-471MLF 1609990-8 1609991-3 1609992-3 1609992-3 1609993-1 1609993-7 200AFC6-P 200DFC6-P FN7510-100-M8 FN7510-32-M4 FN7562-100-M8 FN7562-200-M10 FN7563-100-M8 FN7611-10-M3 FN7612-63-M6 FN7661-16-M4 2450-001-X5U0-102PLF 2499-003-X5S0-152MLF 32AFC6-H 4100-000LF 4201-050LF 4204-001LF 4253-002LF 4306-019LF 4101-004LF 4201-003LF 4208-000LF 4600-067 094-6526-0000 100AFC6-G 10AFC6-B 10DFC6-C 1-1609990-3 1-1