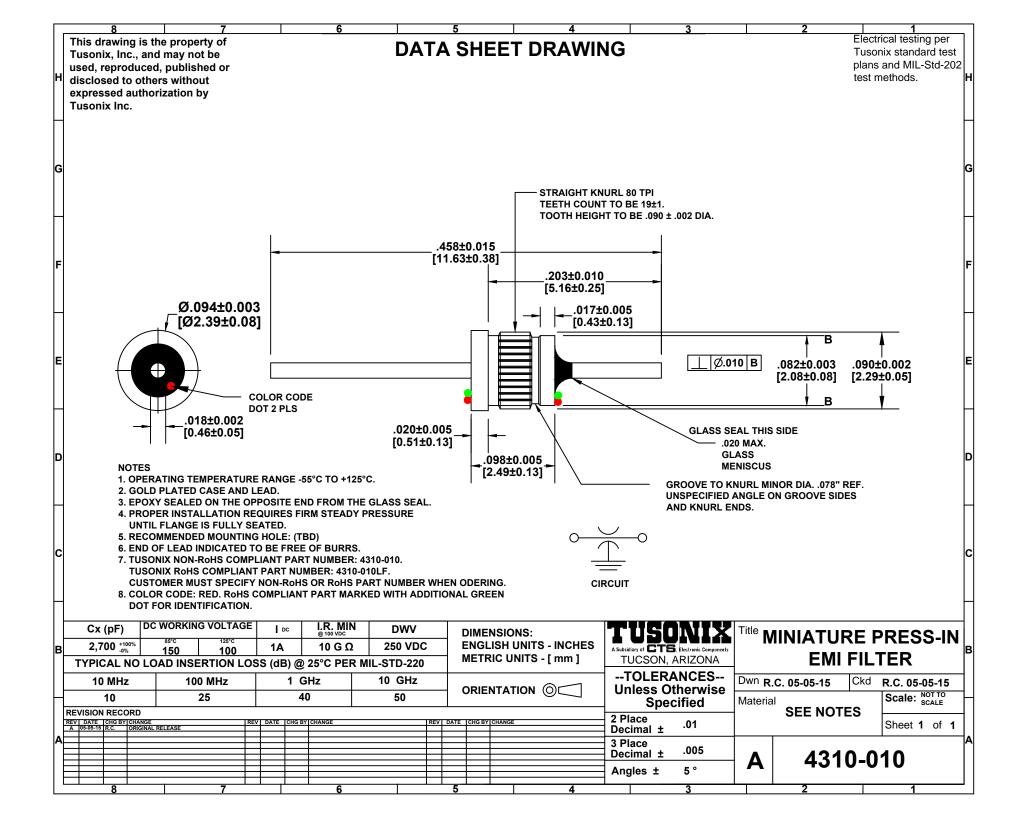

## **X-ON Electronics**

Largest Supplier of Electrical and Electronic Components

Click to view similar products for EMI Feedthrough Filters category:

Click to view products by CTS manufacturer:

Other Similar products are found below:

FN7611-63-M6 FN7612-10-M3 FN7660-100-M8 1202F-054 1609991-8 1609992-2 16DFC6-C 16FFD6-HE 2-1609992-2 2443-007-X5S0-102MLF 2443-007-X5W0-502ZLF 2463-001-X5S0-471MLF 1609990-8 1609991-3 1609992-1 1609992-3 1609993-1 1609993-7 200AFC6-P 200DFC6-P FN7510-100-M8 FN7510-32-M4 FN7562-100-M8 FN7562-200-M10 FN7563-100-M8 FN7611-10-M3 FN7612-63-M6 FN7661-16-M4 2450-001-X5U0-102PLF 2499-003-X5S0-152MLF 32AFC6-H 4100-000LF 4201-050LF 4204-001LF 4253-002LF 4306-019LF 4101-004LF 4201-003LF 4208-000LF 4600-067 094-6526-0000 100AFC6-G 10AFC6-B 10DFC6-C 1-1609990-3 1-16