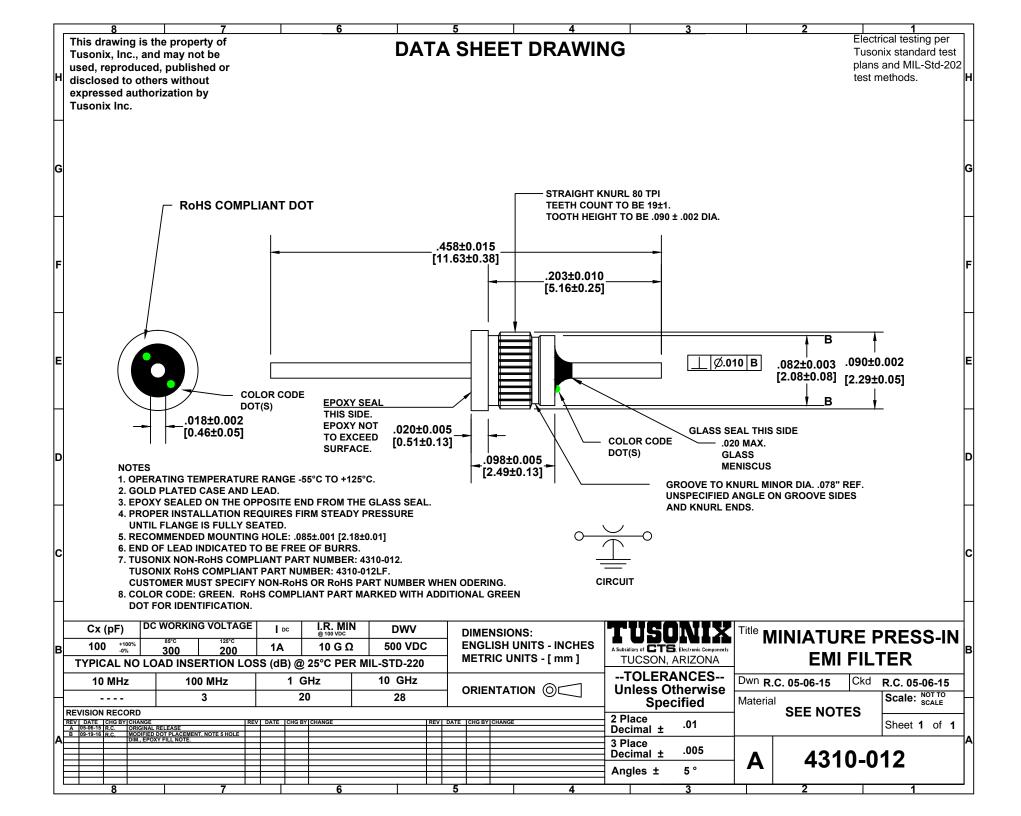

## **X-ON Electronics**

Largest Supplier of Electrical and Electronic Components

Click to view similar products for EMI Feedthrough Filters category:

Click to view products by CTS manufacturer:

Other Similar products are found below:

FN7611-63-M6 FN7612-10-M3 FN7660-100-M8 1202F-054 1609991-8 1609992-2 16DFC6-C 16FFD6-HE 2-1609992-2 2443-007-X5S0-102MLF 2443-007-X5W0-502ZLF 2463-001-X5S0-471MLF 1609990-8 1609991-3 1609992-1 1609992-3 1609993-1 1609993-7 200AFC6-P 200DFC6-P FN7510-100-M8 FN7510-32-M4 FN7562-100-M8 FN7562-200-M10 FN7563-100-M8 FN7611-10-M3 FN7612-63-M6 FN7661-16-M4 2450-001-X5U0-102PLF 2499-003-X5S0-152MLF 32AFC6-H 4100-000LF 4201-050LF 4204-001LF 4253-002LF 4306-019LF 4101-004LF 4201-003LF 4208-000LF 4600-067 094-6526-0000 100AFC6-G 10AFC6-B 10DFC6-C 1-1609990-3 1-16