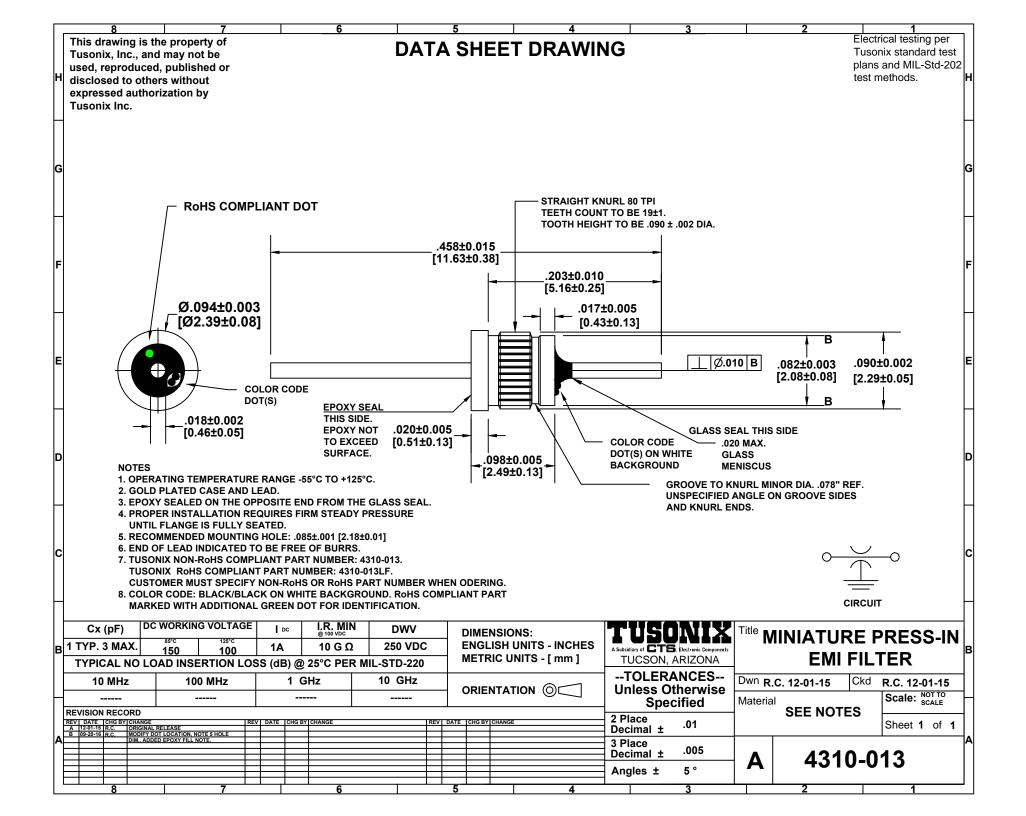

## **X-ON Electronics**

Largest Supplier of Electrical and Electronic Components

Click to view similar products for EMI Feedthrough Filters category:

Click to view products by CTS manufacturer:

Other Similar products are found below :

FN7611-63-M6 FN7612-10-M3 FN7660-100-M8 1202F-054 1609991-8 1609992-2 16DFC6-C 16FFD6-HE 2-1609992-2 2443-007-X5S0-102MLF 2443-007-X5W0-502ZLF 2463-001-X5S0-471MLF 1609990-8 1609991-3 1609992-3 1609992-3 1609993-1 1609993-7 200AFC6-P 200DFC6-P FN7510-100-M8 FN7510-32-M4 FN7562-100-M8 FN7562-200-M10 FN7563-100-M8 FN7611-10-M3 FN7612-63-M6 FN7661-16-M4 2450-001-X5U0-102PLF 2499-003-X5S0-152MLF 32AFC6-H 4100-000LF 4201-050LF 4204-001LF 4253-002LF 4306-019LF 4101-004LF 4201-003LF 4208-000LF 4600-067 094-6526-0000 100AFC6-G 10AFC6-B 10DFC6-C 1-1609990-3 1-1