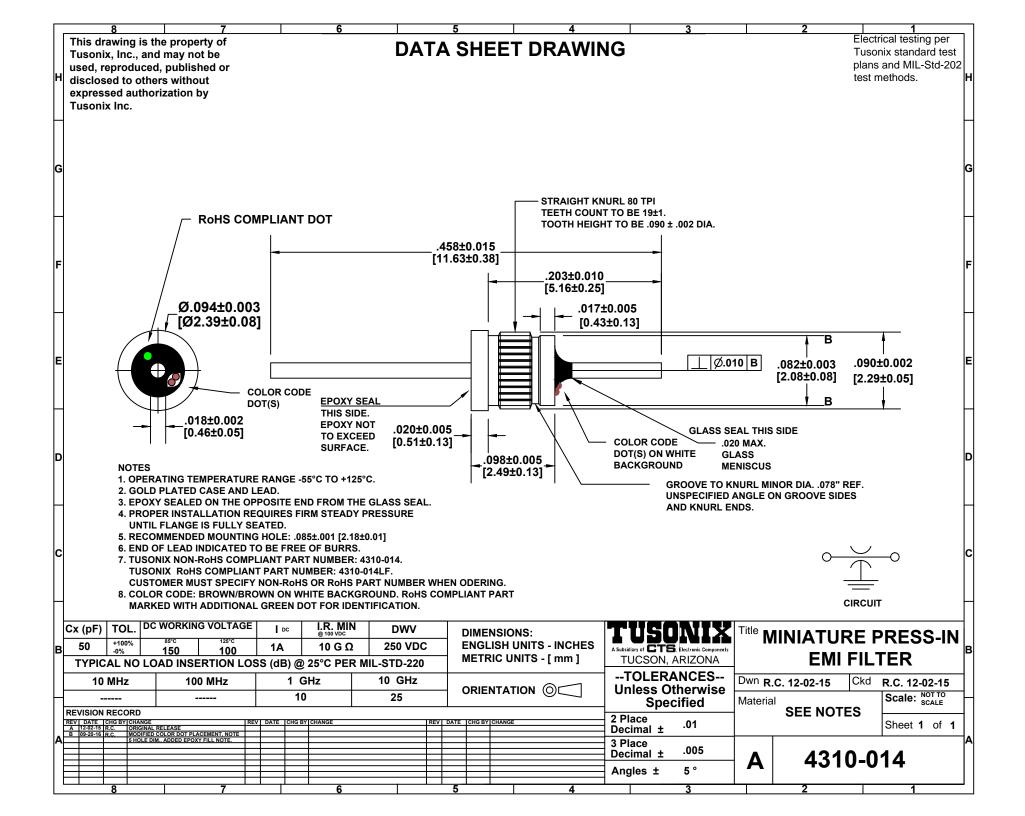

## **X-ON Electronics**

Largest Supplier of Electrical and Electronic Components

Click to view similar products for EMI Feedthrough Filters category:

Click to view products by CTS manufacturer:

Other Similar products are found below :

FN7611-63-M6 FN7612-10-M3 FN7660-100-M8 1202F-054 1609991-8 1609992-2 16DFC6-C 16FFD6-HE 2-1609992-2 2443-007-X5S0-102MLF 2443-007-X5W0-502ZLF 2463-001-X5S0-471MLF 1609990-8 1609991-3 1609992-3 1609992-3 1609993-1 1609993-7 200AFC6-P 200DFC6-P FN7510-100-M8 FN7510-32-M4 FN7562-100-M8 FN7562-200-M10 FN7563-100-M8 FN7611-10-M3 FN7612-63-M6 FN7661-16-M4 2450-001-X5U0-102PLF 2499-003-X5S0-152MLF 32AFC6-H 4100-000LF 4201-050LF 4204-001LF 4253-002LF 4306-019LF 4101-004LF 4201-003LF 4208-000LF 4600-067 094-6526-0000 100AFC6-G 10AFC6-B 10DFC6-C 1-1609990-3 1-1