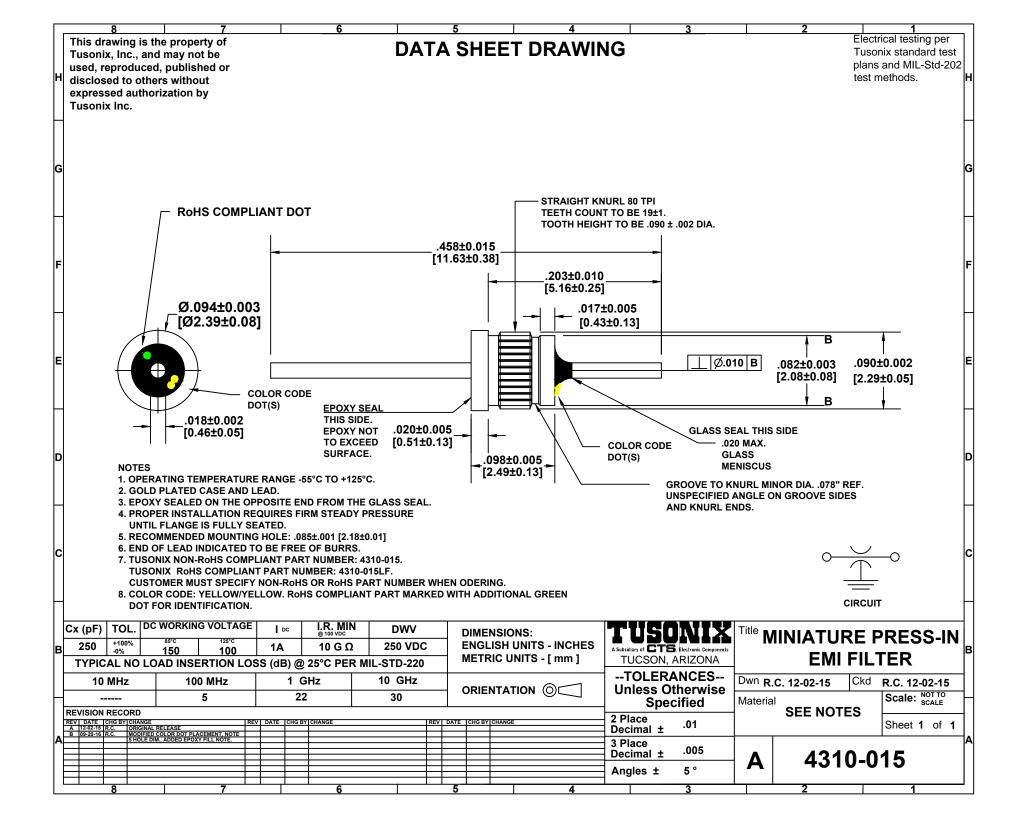

## **X-ON Electronics**

Largest Supplier of Electrical and Electronic Components

Click to view similar products for EMI Feedthrough Filters category:

Click to view products by CTS manufacturer:

Other Similar products are found below :

FN7611-63-M6 FN7612-10-M3 FN7660-100-M8 1202F-054 1609991-8 1609992-2 16DFC6-C 16FFD6-HE 2-1609992-2 2443-007-X5S0-102MLF 2443-007-X5W0-502ZLF 2463-001-X5S0-471MLF 1609990-8 1609991-3 1609992-3 1609992-3 1609993-1 1609993-7 200AFC6-P 200DFC6-P FN7510-100-M8 FN7510-32-M4 FN7562-100-M8 FN7562-200-M10 FN7563-100-M8 FN7611-10-M3 FN7612-63-M6 FN7661-16-M4 2450-001-X5U0-102PLF 2499-003-X5S0-152MLF 32AFC6-H 4100-000LF 4201-050LF 4204-001LF 4253-002LF 4306-019LF 4101-004LF 4201-003LF 4208-000LF 4600-067 094-6526-0000 100AFC6-G 10AFC6-B 10DFC6-C 1-1609990-3 1-1