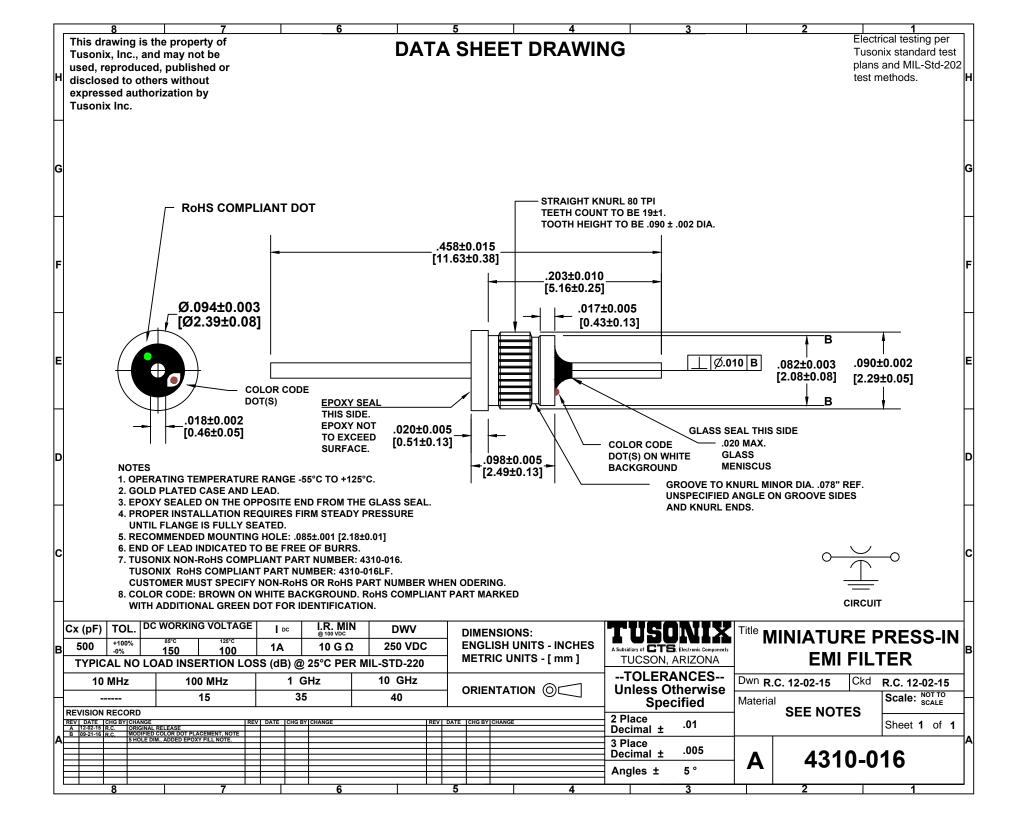

## **X-ON Electronics**

Largest Supplier of Electrical and Electronic Components

Click to view similar products for EMI Feedthrough Filters category:

Click to view products by CTS manufacturer:

Other Similar products are found below:

FN7611-63-M6 FN7612-10-M3 FN7660-100-M8 1202F-054 1609991-8 1609992-2 16DFC6-C 16FFD6-HE 2-1609992-2 2443-007-X5S0-102MLF 2443-007-X5W0-502ZLF 2463-001-X5S0-471MLF 1609990-8 1609991-3 1609992-1 1609992-3 1609993-1 1609993-7 200AFC6-P 200DFC6-P FN7510-100-M8 FN7510-32-M4 FN7562-100-M8 FN7562-200-M10 FN7563-100-M8 FN7611-10-M3 FN7612-63-M6 FN7661-16-M4 2450-001-X5U0-102PLF 2499-003-X5S0-152MLF 32AFC6-H 4100-000LF 4201-050LF 4204-001LF 4253-002LF 4306-019LF 4101-004LF 4201-003LF 4208-000LF 4600-067 094-6526-0000 100AFC6-G 10AFC6-B 10DFC6-C 1-1609990-3 1-16