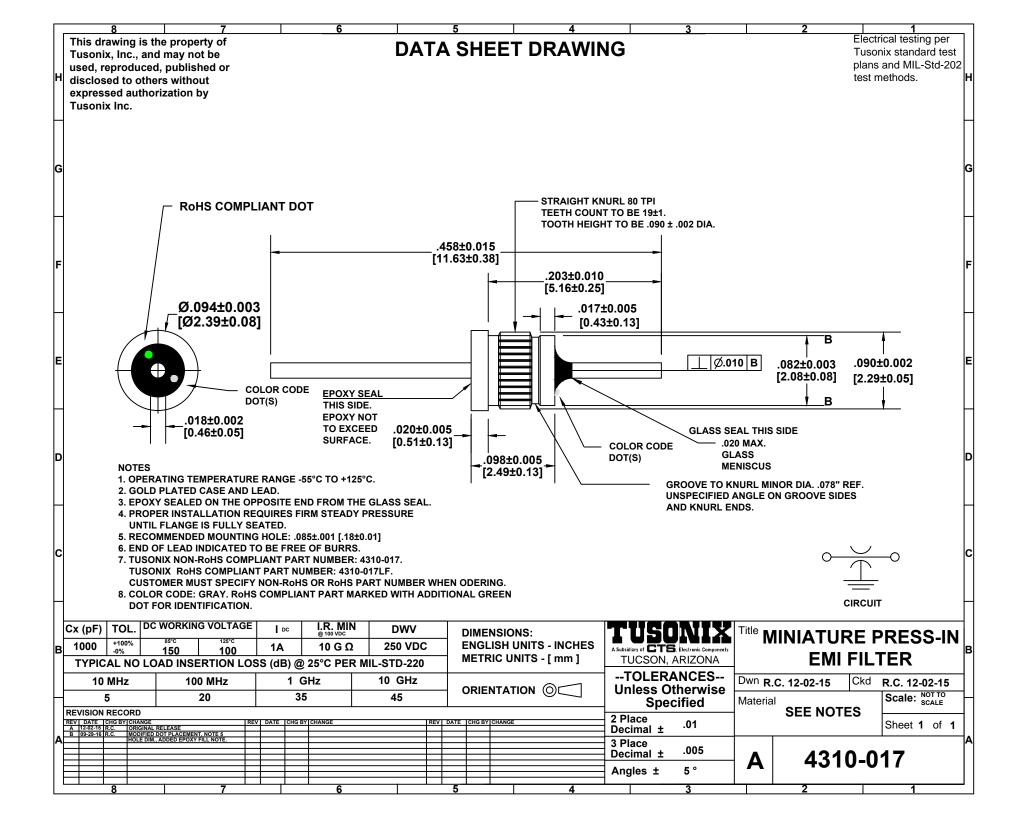

## **X-ON Electronics**

Largest Supplier of Electrical and Electronic Components

Click to view similar products for EMI Feedthrough Filters category:

Click to view products by CTS manufacturer:

Other Similar products are found below:

FN7611-63-M6 FN7612-10-M3 FN7660-100-M8 1202F-054 1609991-8 1609992-2 16DFC6-C 16FFD6-HE 2-1609992-2 2443-007-X5S0-102MLF 2443-007-X5W0-502ZLF 2463-001-X5S0-471MLF 1609990-8 1609991-3 1609992-1 1609992-3 1609993-1 1609993-7 200AFC6-P 200DFC6-P FN7510-100-M8 FN7510-32-M4 FN7562-100-M8 FN7562-200-M10 FN7563-100-M8 FN7611-10-M3 FN7612-63-M6 FN7661-16-M4 2450-001-X5U0-102PLF 2499-003-X5S0-152MLF 32AFC6-H 4100-000LF 4201-050LF 4204-001LF 4253-002LF 4306-019LF 4101-004LF 4201-003LF 4208-000LF 4600-067 094-6526-0000 100AFC6-G 10AFC6-B 10DFC6-C 1-1609990-3 1-16