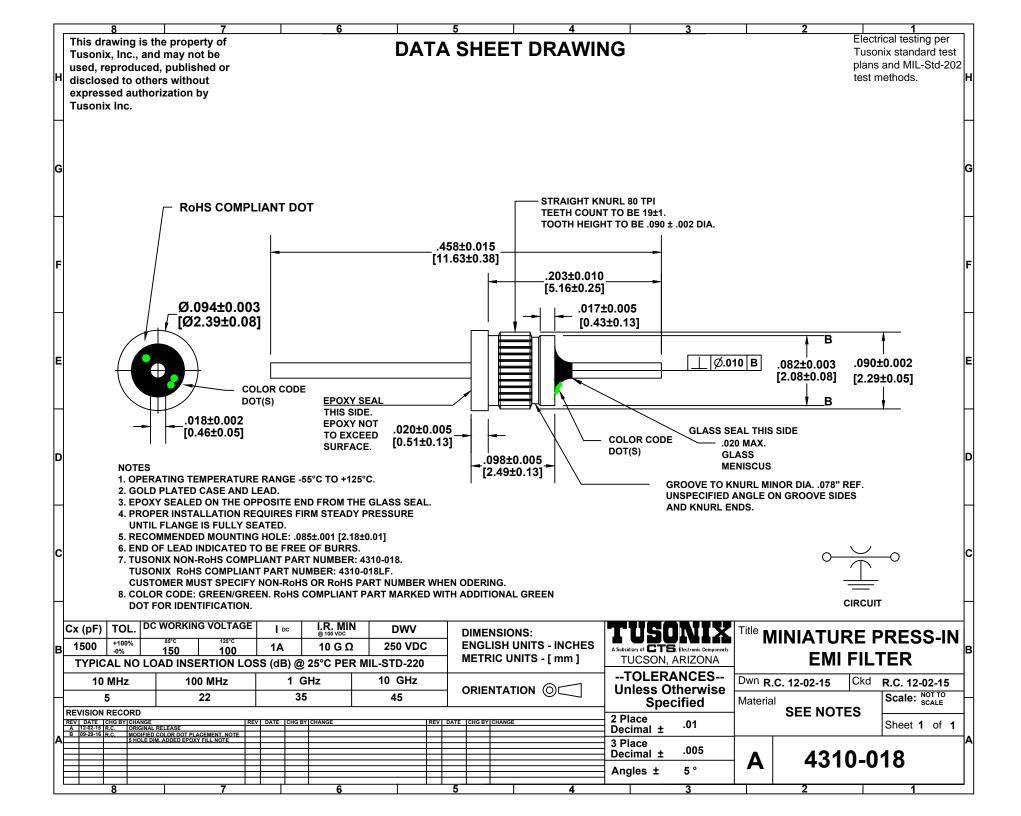

## **X-ON Electronics**

Largest Supplier of Electrical and Electronic Components

Click to view similar products for EMI Feedthrough Filters category:

Click to view products by CTS manufacturer:

Other Similar products are found below:

FN7611-63-M6 FN7612-10-M3 FN7660-100-M8 1202F-054 1609991-8 1609992-2 16DFC6-C 16FFD6-HE 2-1609992-2 2443-007-X5S0-102MLF 2443-007-X5W0-502ZLF 2463-001-X5S0-471MLF 1609990-8 1609991-3 1609992-1 1609992-3 1609993-1 1609993-7 200AFC6-P 200DFC6-P FN7510-100-M8 FN7510-32-M4 FN7562-100-M8 FN7562-200-M10 FN7563-100-M8 FN7611-10-M3 FN7612-63-M6 FN7661-16-M4 2450-001-X5U0-102PLF 2499-003-X5S0-152MLF 32AFC6-H 4100-000LF 4201-050LF 4204-001LF 4253-002LF 4306-019LF 4101-004LF 4201-003LF 4208-000LF 4600-067 094-6526-0000 100AFC6-G 10AFC6-B 10DFC6-C 1-1609990-3 1-16