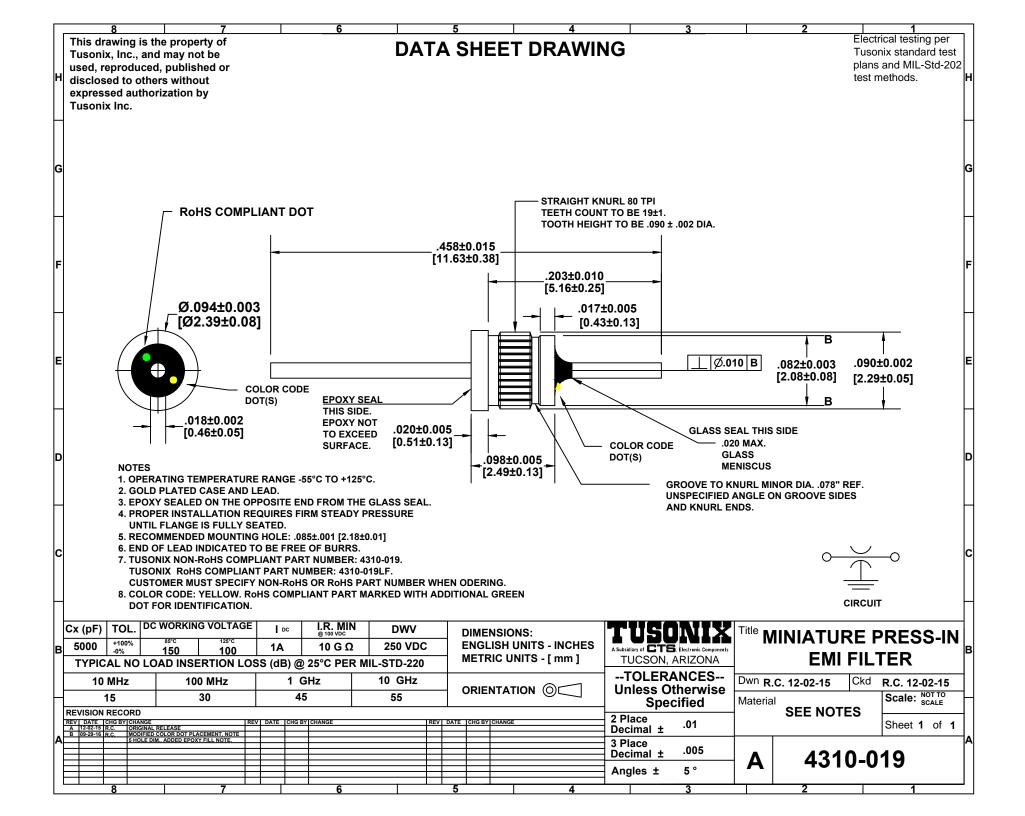

## **X-ON Electronics**

Largest Supplier of Electrical and Electronic Components

Click to view similar products for EMI Feedthrough Filters category:

Click to view products by CTS manufacturer:

Other Similar products are found below :

FN7611-63-M6 FN7612-10-M3 FN7660-100-M8 1202F-054 1609991-8 1609992-2 16DFC6-C 16FFD6-HE 2-1609992-2 2443-007-X5S0-102MLF 2443-007-X5W0-502ZLF 2463-001-X5S0-471MLF 1609990-8 1609991-3 1609992-3 1609992-3 1609993-1 1609993-7 200AFC6-P 200DFC6-P FN7510-100-M8 FN7510-32-M4 FN7562-100-M8 FN7562-200-M10 FN7563-100-M8 FN7611-10-M3 FN7612-63-M6 FN7661-16-M4 2450-001-X5U0-102PLF 2499-003-X5S0-152MLF 32AFC6-H 4100-000LF 4201-050LF 4204-001LF 4253-002LF 4306-019LF 4101-004LF 4201-003LF 4208-000LF 4600-067 094-6526-0000 100AFC6-G 10AFC6-B 10DFC6-C 1-1609990-3 1-1