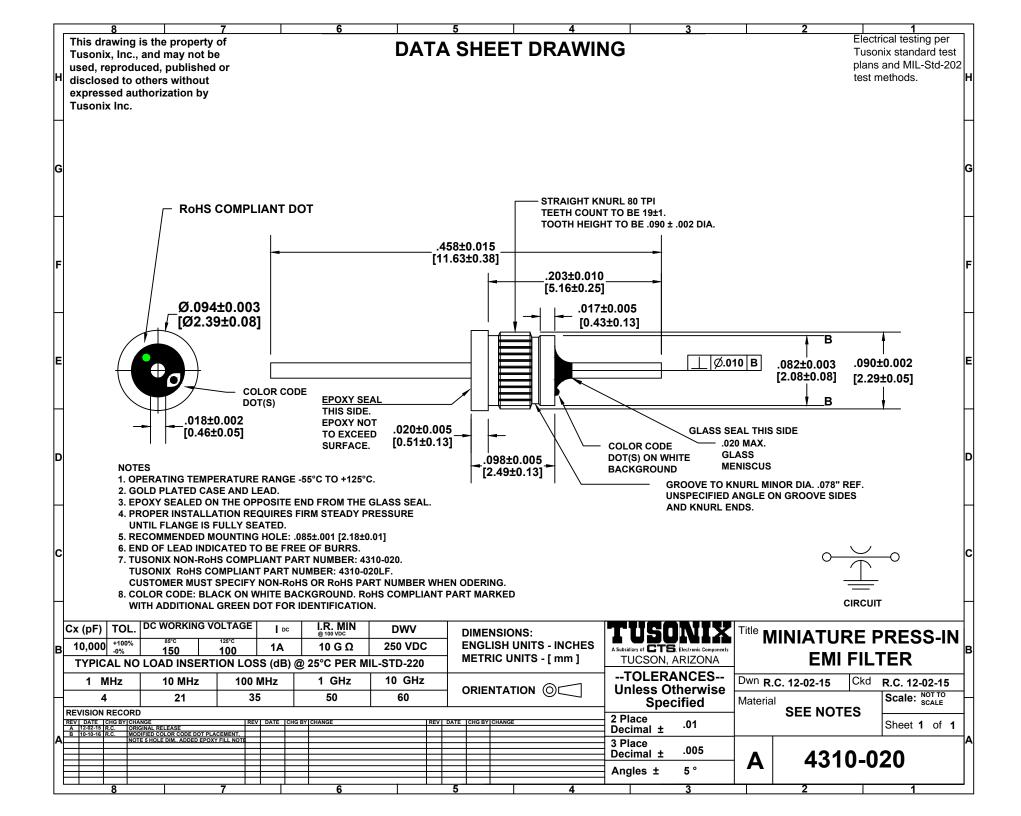

## **X-ON Electronics**

Largest Supplier of Electrical and Electronic Components

Click to view similar products for EMI Feedthrough Filters category:

Click to view products by CTS manufacturer:

Other Similar products are found below:

FN7611-63-M6 FN7612-10-M3 FN7660-100-M8 1202F-054 1609991-8 1609992-2 16DFC6-C 16FFD6-HE 2-1609992-2 2443-007-X5S0-102MLF 2443-007-X5W0-502ZLF 2463-001-X5S0-471MLF 1609990-8 1609991-3 1609992-1 1609992-3 1609993-1 1609993-7 200AFC6-P 200DFC6-P FN7510-100-M8 FN7510-32-M4 FN7562-100-M8 FN7562-200-M10 FN7563-100-M8 FN7611-10-M3 FN7612-63-M6 FN7661-16-M4 2450-001-X5U0-102PLF 2499-003-X5S0-152MLF 32AFC6-H 4100-000LF 4201-050LF 4204-001LF 4253-002LF 4306-019LF 4101-004LF 4201-003LF 4208-000LF 4600-067 094-6526-0000 100AFC6-G 10AFC6-B 10DFC6-C 1-1609990-3 1-16