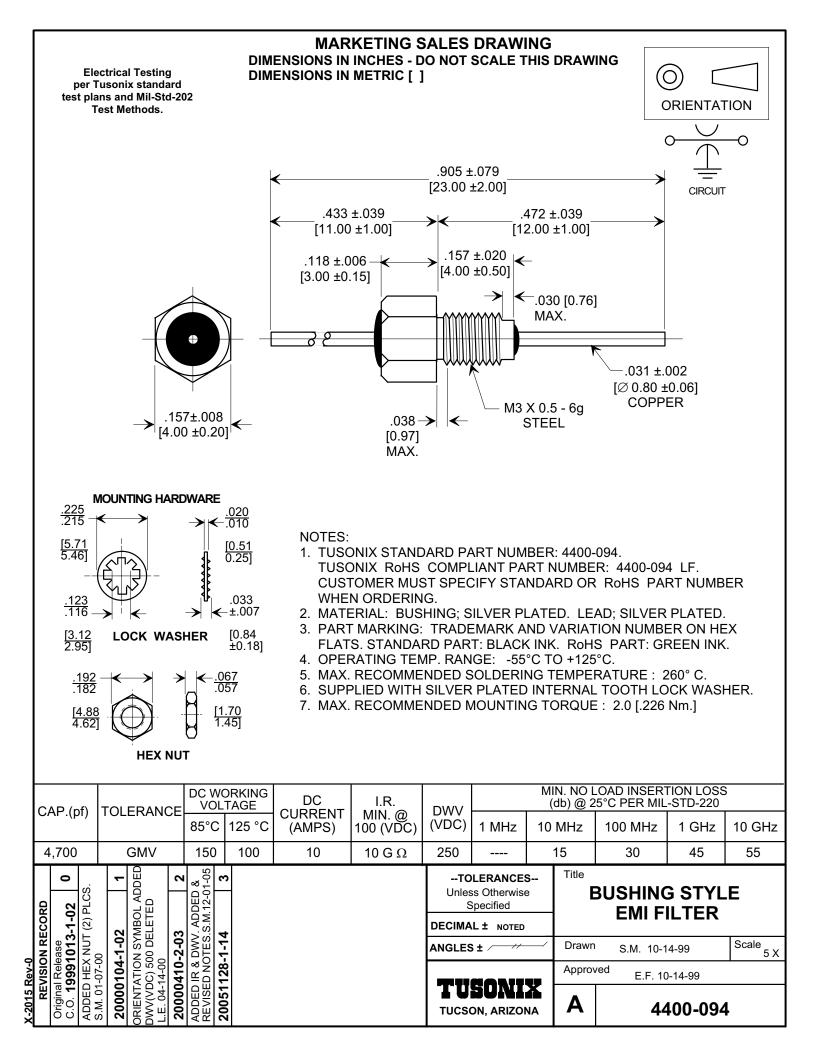

## **X-ON Electronics**

Largest Supplier of Electrical and Electronic Components

Click to view similar products for EMI Feedthrough Filters category:

Click to view products by CTS manufacturer:

Other Similar products are found below :

FN7611-63-M6 FN7612-10-M3 FN7660-100-M8 1202F-054 1609991-8 1609992-2 16DFC6-C 16FFD6-HE 2-1609992-2 2443-007-X5S0-102MLF 2443-007-X5W0-502ZLF 2463-001-X5S0-471MLF 1609990-8 1609991-3 1609992-3 1609992-3 1609993-1 1609993-7 200AFC6-P 200DFC6-P FN7510-100-M8 FN7510-32-M4 FN7562-100-M8 FN7562-200-M10 FN7563-100-M8 FN7611-10-M3 FN7612-63-M6 FN7661-16-M4 2450-001-X5U0-102PLF 2499-003-X5S0-152MLF 32AFC6-H 4100-000LF 4201-050LF 4204-001LF 4253-002LF 4306-019LF 4101-004LF 4201-003LF 4208-000LF 4600-067 094-6526-0000 100AFC6-G 10AFC6-B 10DFC6-C 1-1609990-3 1-1