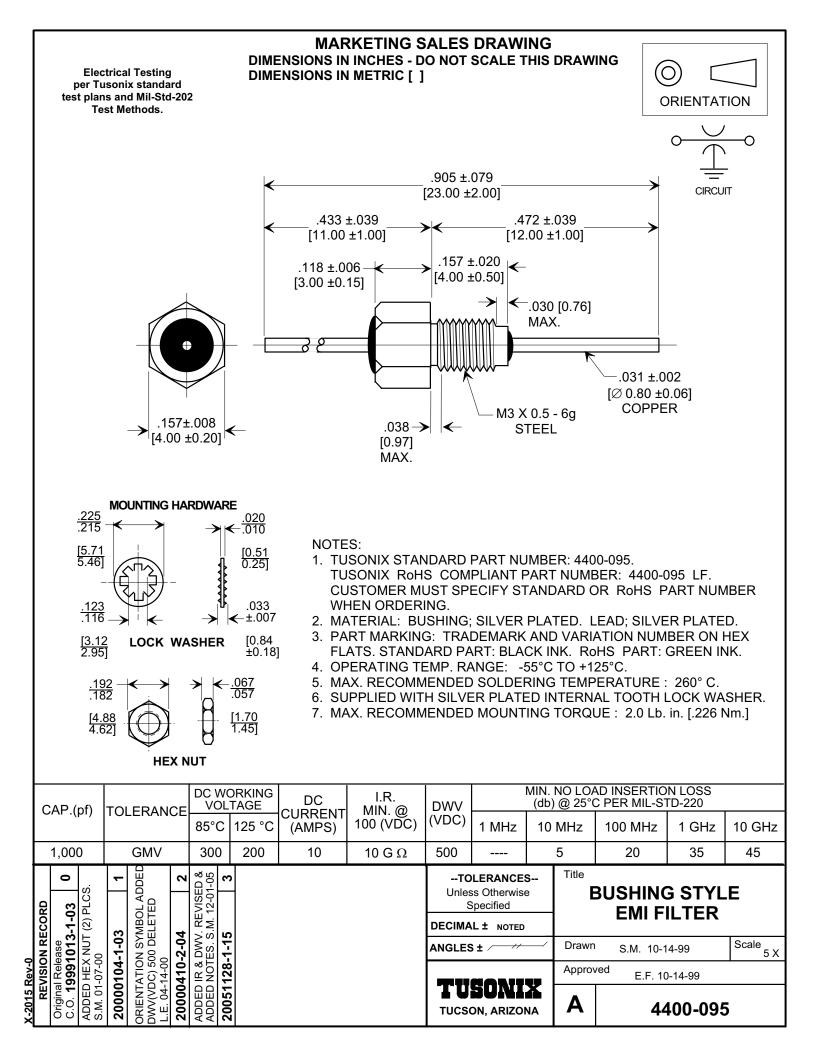

## **X-ON Electronics**

Largest Supplier of Electrical and Electronic Components

Click to view similar products for EMI Feedthrough Filters category:

Click to view products by CTS manufacturer:

Other Similar products are found below :

FN7611-63-M6 FN7612-10-M3 FN7660-100-M8 1202F-054 1609991-8 1609992-2 16DFC6-C 16FFD6-HE 2-1609992-2 2443-007-X5S0-102MLF 2443-007-X5W0-502ZLF 2463-001-X5S0-471MLF 1609990-8 1609991-3 1609992-3 1609992-3 1609993-1 1609993-7 200AFC6-P 200DFC6-P FN7510-100-M8 FN7510-32-M4 FN7562-100-M8 FN7562-200-M10 FN7563-100-M8 FN7611-10-M3 FN7612-63-M6 FN7661-16-M4 2450-001-X5U0-102PLF 2499-003-X5S0-152MLF 32AFC6-H 4100-000LF 4201-050LF 4204-001LF 4253-002LF 4306-019LF 4101-004LF 4201-003LF 4208-000LF 4600-067 094-6526-0000 100AFC6-G 10AFC6-B 10DFC6-C 1-1609990-3 1-1