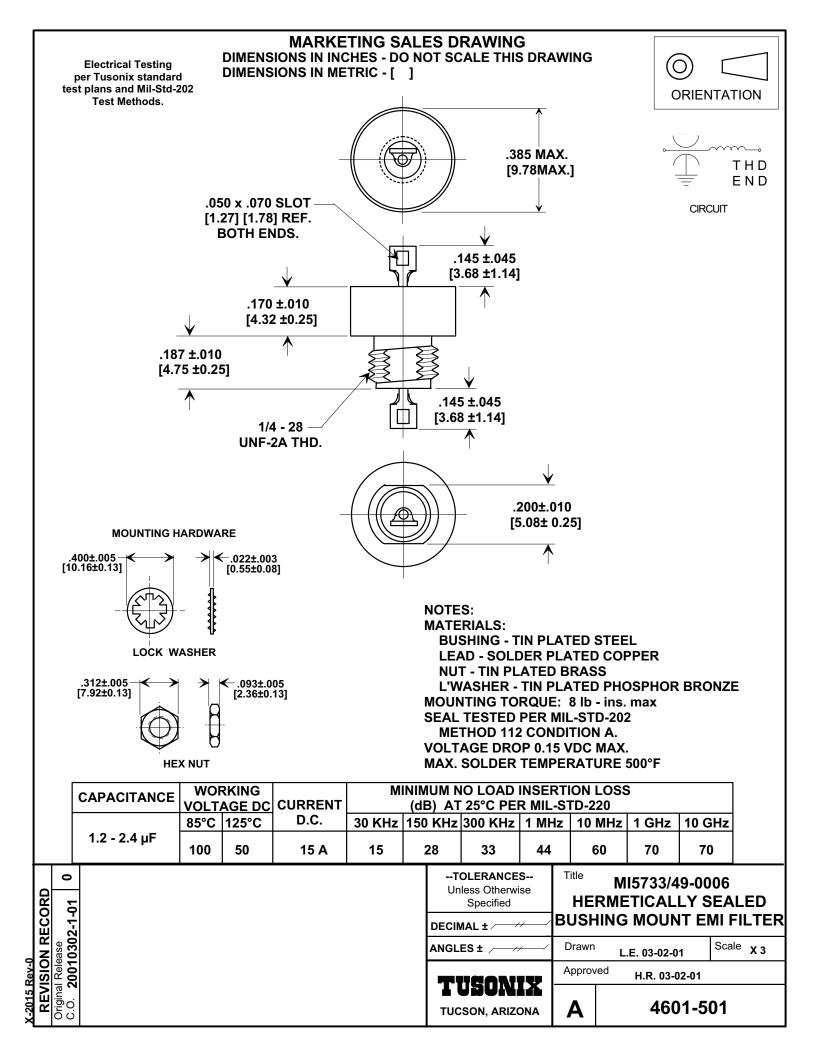

## **X-ON Electronics**

Largest Supplier of Electrical and Electronic Components

Click to view similar products for EMI Feedthrough Filters category:

Click to view products by CTS manufacturer:

Other Similar products are found below :

FN7611-63-M6 FN7612-10-M3 FN7660-100-M8 1202F-054 1609991-8 1609992-2 16DFC6-C 16FFD6-HE 2-1609992-2 2443-007-X5S0-102MLF 2443-007-X5W0-502ZLF 2463-001-X5S0-471MLF 1609990-8 1609991-3 1609992-3 1609992-3 1609993-1 1609993-7 200AFC6-P 200DFC6-P FN7510-100-M8 FN7510-32-M4 FN7562-100-M8 FN7562-200-M10 FN7563-100-M8 FN7611-10-M3 FN7612-63-M6 FN7661-16-M4 2450-001-X5U0-102PLF 2499-003-X5S0-152MLF 32AFC6-H 4100-000LF 4201-050LF 4204-001LF 4253-002LF 4306-019LF 4101-004LF 4201-003LF 4208-000LF 4600-067 094-6526-0000 100AFC6-G 10AFC6-B 10DFC6-C 1-1609990-3 1-1