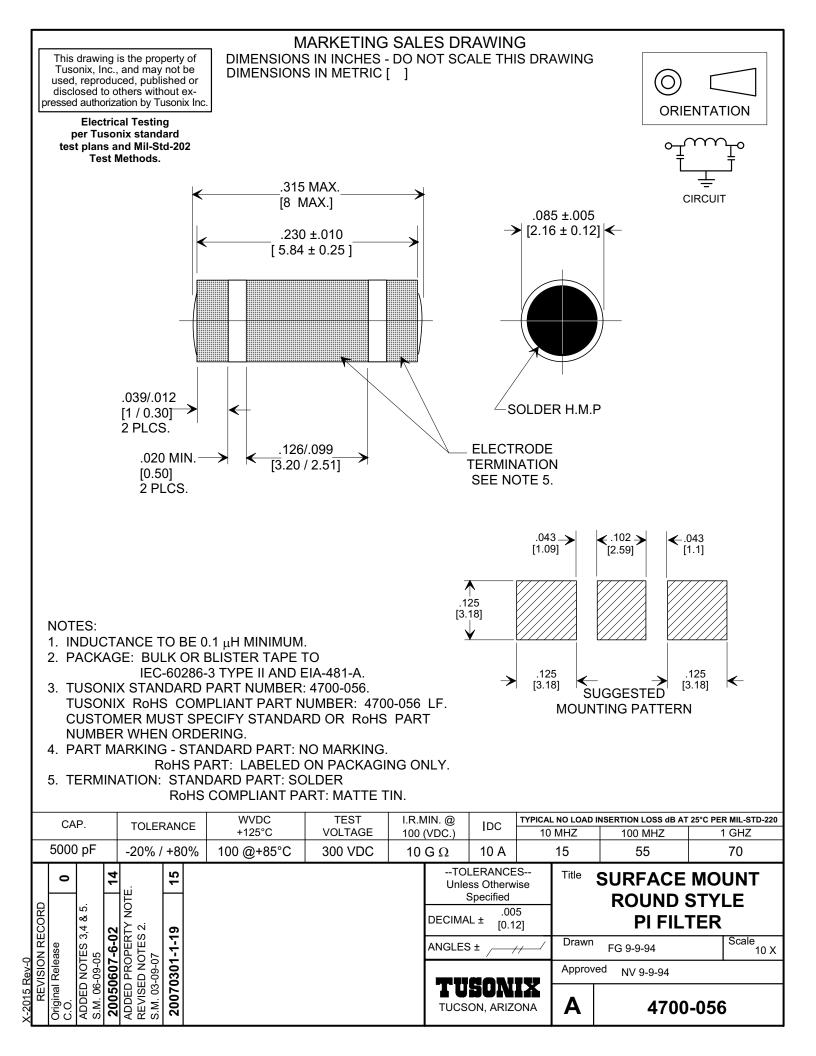

## **X-ON Electronics**

Largest Supplier of Electrical and Electronic Components

Click to view similar products for Feed Through Capacitors category:

Click to view products by CTS manufacturer:

Other Similar products are found below :

PSM4-402Z-20B CKD110JB1E470S CKD510JB1E473S CKD510JB1H221S CKD510JB1H470S 4700-003MLF 4700-053LF 4701-001MLF 4701-002MLF SSM1-402E-10B SSM1-402E-10T1 SSM1-152P-05T1 4700-009MLF SSM1-101Z-05B SSM1F-402E-10T1 SSM1-202P-05T1 0805J0500471MATE03 PSM4-103Z-20T0 0805J1000470MATE03 SF0603C101SBNBB SSM1-402Z-10T1 PSM4F-402Z-20T0 CX0603MRX7R6BB104 CX1206MKX7R9BB104 CX0603MRX7R9BB103 YFF15PC0J105MT000N NFM15CC222D1A3D NFM15CC223C1C3D NFM15CC223C1A3D NFM18PC225B1A3D CX0603MRX5R6BB224 CX0603MRX7R9BB103 CX0805MRX7R0BB103 CX0805MRX7R8BB223 CX1206MKX7R7BB224 CX1206MKX