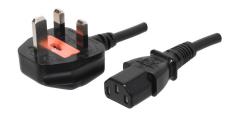

# **CUI** DEVICES

date 05/05/2020

page 1 of 2

MODEL: AC-C13 UK | DESCRIPTION: 3 PRONG AC CORD, UNITED KINGDOM