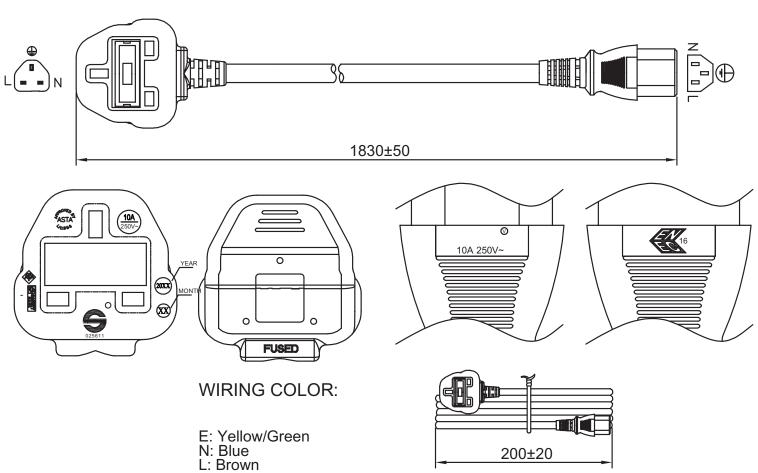

# **CUI** DEVICES

date 05/05/2020

page 1 of 2

MODEL: AC-C13 UK | DESCRIPTION: 3 PRONG AC CORD, UNITED KINGDOM





#### **MECHANICAL DRAWING**

units: mm



200±20

#### **REVISION HISTORY**

| rev. | description                                                | date       |
|------|------------------------------------------------------------|------------|
| 1.0  | initial release                                            | 06/12/2012 |
| 1.01 | updated safeties                                           | 12/21/2017 |
| 1.02 | plug body housing changed                                  | 06/24/2019 |
| 1.03 | plug and connector update, safety marking placement update | 09/17/2019 |
| 1.04 | brand update                                               | 02/14/2020 |
| 1.05 | updated datasheet                                          | 05/05/2020 |

The revision history provided is for informational purposes only and is believed to be accurate.