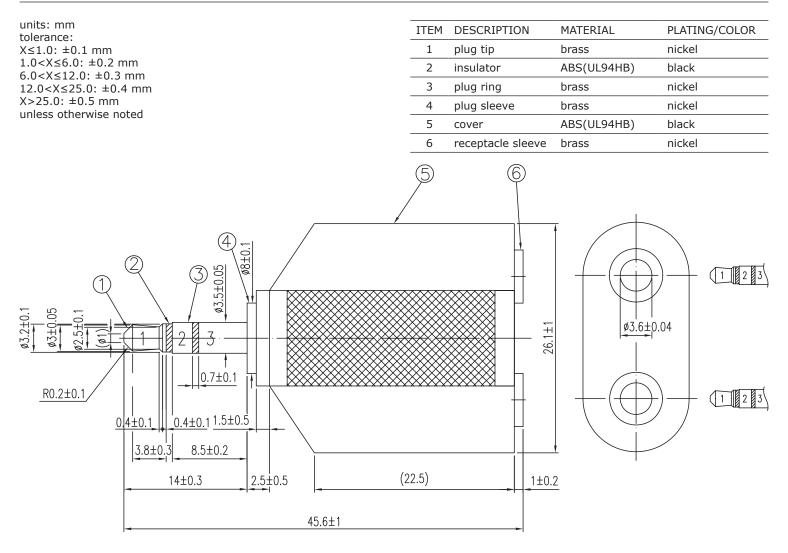

nd jack            |     |       | 1   | Ω      |
| insulation resistance | at 300 Vdc                       | 2   |       |     | MΩ     |
| insertion force       | when mating with a standard jack | 0.4 |       | 4   | kgf    |
| withdrawal force      | when mating with a standard jack | 0.4 |       | 4   | kgf    |
| operating temperature |                                  | -25 |       | 70  | °C     |
| operating humidity    |                                  |     |       | 85  | %      |
| life                  |                                  |     | 5,000 |     | cycles |
| flammability rating   | see material table               |     |       |     |        |
| RoHS                  | yes                              |     |       |     |        |

#### **MECHANICAL DRAWING**







Schematic

.....

### **REVISION HISTORY**

| rev. | description     | date       |
|------|-----------------|------------|
| 1.0  | initial release | 06/18/2018 |
| 1.01 | brand update    | 10/18/2019 |

The revision history provided is for informational purposes only and is believed to be accurate.

**CUI** DEVICES

CUI Devices offers a one (1) year limited warranty. Complete warranty information is listed on our website.

CUI Devices reserves the right to make changes to the product at any time without notice. Information provided by CUI Devices is believed to be accurate and reliable. However, no responsibility is assumed by CUI Devices for its use, nor for any infringements of patents or other rights of third parties which may result from its use.

.....

CUI Devices products ar