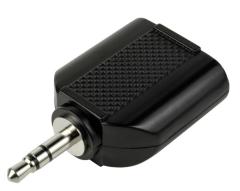

## MODEL: IA-S2S3535 | DESCRIPTION: AUDIO INLINE ADAPTER

#### **FEATURES**

- dual input to single plug
- stereo to stereo, PVC

.....