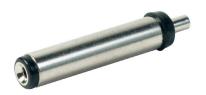

# **CUI** DEVICES

**date** 11/07/2019

page 1 of 2

**MODEL:** PPM-2-3511-B | **DESCRIPTION:** DC POWER PLUG

#### **FEATURES**

- designed for over-molding
- smooth barrel
- 3A current rating