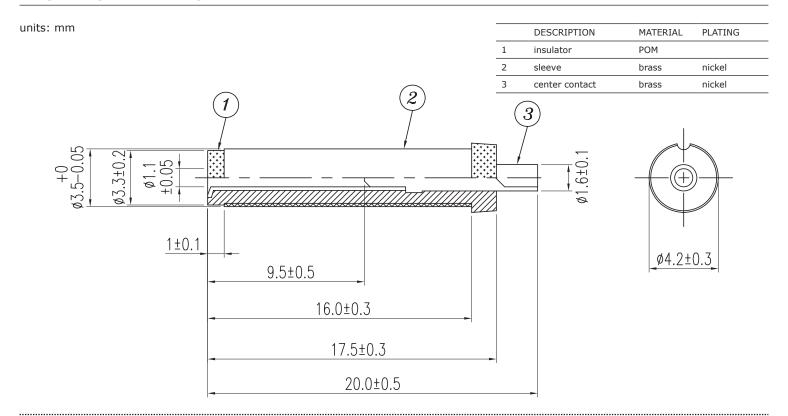

### **MECHANICAL DRAWING**

Additional Resources: Product Page | 3D Model

CUI Devices | MODEL: PPM-2-3511-B | DESCRIPTION: DC POWER PLUG date 11/07/2019 | page 2 of 2