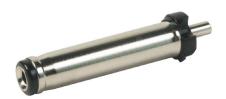

# **CUI** DEVICES

**date** 11/07/2019

page 1 of 2

**MODEL:** PPM-2-3511-BG | **DESCRIPTION:** DC POWER PLUG

#### **FEATURES**

- designed for over-molding
- barrel groove
- 3A current rating