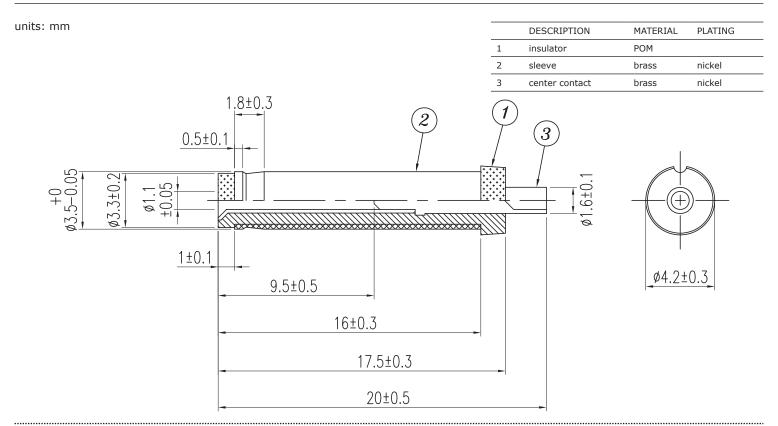

### **MECHANICAL DRAWING**

Additional Resources: Product Page | 3D Model

CUI Devices | MODEL: PPM-2-3511-BG | DESCRIPTION: DC POWER PLUG date 11/07/2019 | page 2 of 2