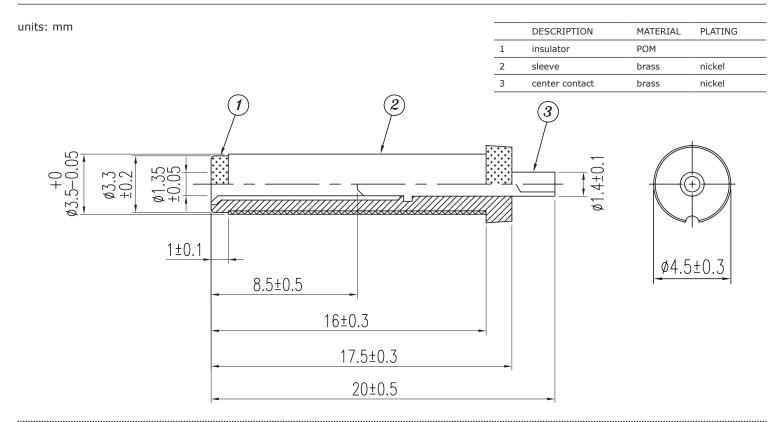

## **MECHANICAL DRAWING**

Additional Resources: Product Page | 3D Model

CUI Devices | MODEL: PPM-2-35135-B | DESCRIPTION: DC POWER PLUG date 11/07/2019 | page 2 of 2