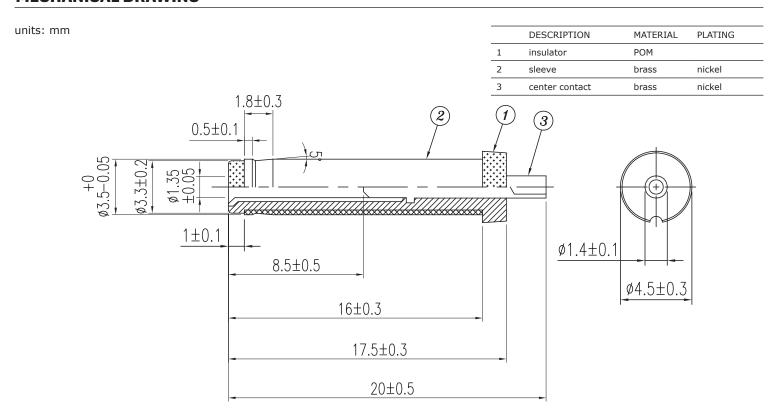

### **MECHANICAL DRAWING**

Additional Resources: Product Page | 3D Model

CUI Devices | MODEL: PPM-2-35135-BG | DESCRIPTION: DC POWER PLUG date 11/07/2019 | page 2 of 2

### **SPECIFICATIONS**

| parameter             | conditions/description | min | typ | max | units |
|-----------------------|------------------------|-----|-----|-----|-------|
| rated voltage         |                        |     |     | 24  | Vdc   |
| rated current         |                        |     |     | 3   | Α     |
| contact resistance    |                        |     |     | 30  | mΩ    |
| insulation resistance | at 500 Vdc             | 100 |     |     | MΩ    |
| voltage withstand     | for 1 minute           |     |     | 500 | Vac   |
| operating temperature |                        | -25 |     | 70  | °C    |
| operating humidity    |                        |     |     | 85  | %RH   |
| RoHS compliant        | yes                    |     |     |     |       |