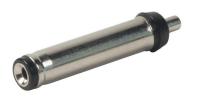

# **CUI** DEVICES

**date** 11/07/2019

page 1 of 2

**MODEL:** PPM-2-35135-BG | **DESCRIPTION:** DC POWER PLUG

#### **FEATURES**

- designed for over-molding
- barrel groove
- 3A current rating