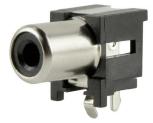

### SERIES: RCJ-04 | DESCRIPTION: RCA JACK

#### FEATURES

- through hole
- 2 conductors, 2 contacts

.....