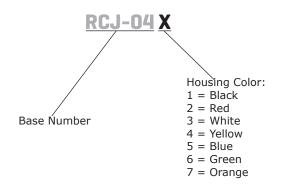

### SERIES: RCJ-04 | DESCRIPTION: RCA JACK

#### FEATURES

- through hole
- 2 conductors, 2 contacts



.....

# ROHS PART NUMBER KEY



### **SPECIFICATIONS**

| parameter             | conditions/description | min | typ   | max | units  |
|-----------------------|------------------------|-----|-------|-----|--------|
| contact resistance    |                        |     |       | 30  | mΩ     |
| insulation resistance | at 500 Vdc             | 100 |       |     | MΩ     |
| voltage withstand     | for 1 minute           |     |       | 500 | Vac    |
| life                  |                        |     | 5,000 |     | cycles |
| flammability rating   | UL94V-0                |     |       |     |        |
| RoHS                  | yes                    |     |       |     |        |

.....

#### **MECHANICAL DRAWING**



#### **REVISION HISTORY**

| rev. | description       | date       |  |
|------|---------------