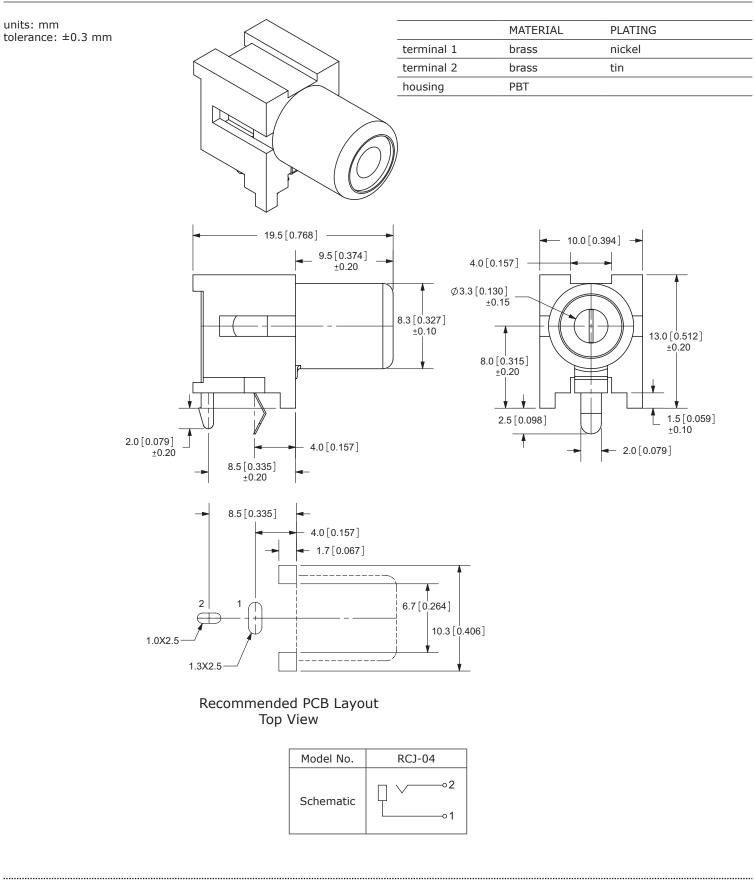

JACK

#### FEATURES

- through hole
- 2 conductors, 2 contacts



.....

# ROHS PART NUMBER KEY



### **SPECIFICATIONS**

| parameter             | conditions/description | min | typ   | max | units  |
|-----------------------|------------------------|-----|-------|-----|--------|
| contact resistance    |                        |     |       | 30  | mΩ     |
| insulation resistance | at 500 Vdc             | 100 |       |     | MΩ     |
| voltage withstand     | for 1 minute           |     |       | 500 | Vac    |
| life                  |                        |     | 5,000 |     | cycles |
| flammability rating   | UL94V-0                |     |       |     |        |
| RoHS                  | yes                    |     |       |     |        |

.....

#### **MECHANICAL DRAWING**



#### **REVISION HISTORY**

| rev. | description       | date       |  |
|------|-------------------|------------|--|
| 1.0  | initial release   | 07/23/2007 |  |
| 1.01 | 3D model updated  | 02/16/2012 |  |
| 1.02 | updated datasheet | 09/25/2018 |  |

The revision history provided is for informational purposes only and is believed to be accurate.



Headquarters 20050 SW 112th Ave. Tualatin, OR 97062 800.275.4899

Fax 503.612.2383 cui.com techsupport@cui.com

CUI offers a one (1) year limited warranty. Complete warranty information is listed on our website.

.....

CUI reserves the right to make changes to the product at any time without notice. Information provided by CUI is believed to be accurate and reliable. However, no responsibility is assumed by CUI for its use, nor for any infr