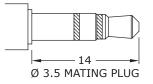

#### **MECHANICAL DRAWING**

PCB LAYOUT TOP VIEW

.....

| Model No. | SJ1-3543N            | SJ1-3544N                  | SJ1-3545N   |
|-----------|----------------------|----------------------------|-------------|
| Schematic | °1<br>°3<br>°3<br>°2 | 01<br>03<br>03<br>04<br>02 |             |
| PIN       |                      |                            |             |
| 1         | sleeve               | sleeve                     | sleeve      |
| 2         | tip                  | tip                        | tip         |
| 3         | ring                 | ring                       | ring        |
| 4         | NP                   | tip switch                 | tip switch  |
| 5         | NP                   | NP                         | ring switch |