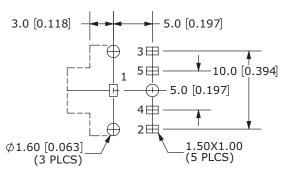

#### **MECHANICAL DRAWING**

PCB LAYOUT TOP VIEW

.....

| Model No. | SJ1-3543N            | SJ1-3544N                  | SJ1-3545N   |
|-----------|----------------------|----------------------------|-------------|
| Schematic | °1<br>°3<br>°3<br>°2 | 01<br>03<br>03<br>04<br>02 |             |
| PIN       |                      |                            |             |
| 1         | sleeve               | sleeve                     | sleeve      |
| 2         | tip                  | tip                        | tip         |
| 3         | ring                 | ring                       | ring        |
| 4         | NP                   | tip switch                 | tip switch  |
| 5         | NP                   | NP                         | ring switch |