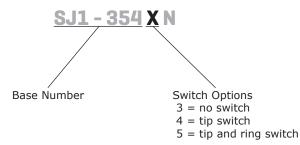

# CUI DEVICES

### SERIES: SJ1-354XN | DESCRIPTION: AUDIO JACK

#### FEATURES

- ring and tip switch options
- metal bushing
- kinked pins





#### **PART NUMBER KEY**



#### **SPECIFICATIONS**

| parameter                  | conditions/description                                                    | min | typ   | max      | units    |
|----------------------------|---------------------------------------------------------------------------|-----|-------|----------|----------|
| rated input voltage        |                                                                           |     | 12    |          | Vdc      |
| rated input current        |                                                                           |     |       | 1        | А        |
| contact resistance         | between terminal and mating plug<br>between terminal in a closed circuit* |     |       | 50<br>30 | mΩ<br>mΩ |
| insulation resistance      | at 500 Vdc