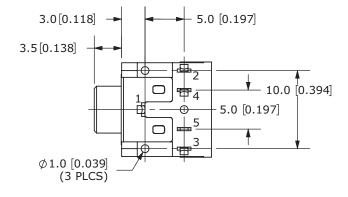

#### **MECHANICAL DRAWING**

PCB LAYOUT TOP VIEW

.....

| Model No. | SJ1-3543N            | SJ1-3544N                  | SJ1-3545N   |
|-----------|----------------------|----------------------------|-------------|
| Schematic | °1<br>°3<br>°3<br>°2 | 01<br>03<br>03<br>04<br>02 |             |
| PIN       |                      |                            |             |
| 1         | sleeve               | sleeve                     | sleeve      |
| 2         | tip                  | tip                        | tip         |
| 3         | ring                 | ring                       | ring        |
| 4         | NP                   | tip switch                 | tip switch  |
| 5         | NP                   | NP                         | ring switch |