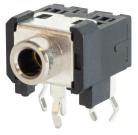

### SERIES: SJ1-354XN | DESCRIPTION: AUDIO JACK

#### FEATURES

- ring and tip switch options
- metal bushing
- kinked pins