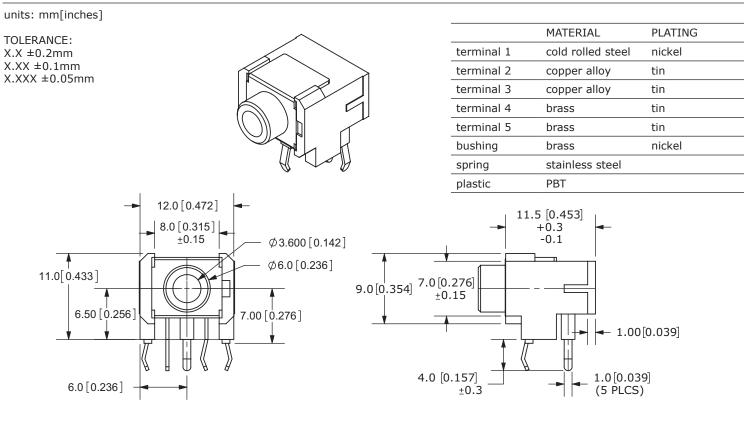

#### **MECHANICAL DRAWING**

PCB LAYOUT TOP VIEW

.....

| Model No. | SJ1-3543N            | SJ1-3544N                  | SJ1-3545N   |
|-----------|----------------------|----------------------------|-------------|
| Schematic | °1<br>°3<br>°3<br>°2 | 01<br>03<br>03<br>04<br>02 |             |
| PIN       |                      |                            |             |
| 1         | sleeve               | sleeve                     | sleeve      |
| 2         | tip                  | tip                        | tip         |
| 3         | ring                 | ring                       | ring        |
| 4         | NP                   | tip switch                 | tip switch  |
| 5         | NP                   | NP                         | ring switch |