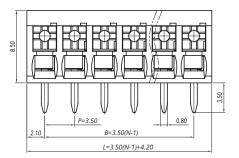

### **MECHANICAL DRAWING**

units: mm tolerance: X≤6.00: ±0.20 mm 6.00<X≤10.00: ±0.30 mm 10.00<X≤30.00: ±0.50 mm 30.00<X≤60.00: ±0.70 mm 60.00<X≤100.00: ±1.00 mm 100.00<X≤160.00: ±1.30 mm X>160.00: ±1.60 mm unless otherwise noted

| 02037011.20507.00 | 04<br>14.70<br>10.50 | 05<br>18.20<br>14.00                                                  | 06<br>21.70<br>17.50                                                                              | 07<br>25.20<br>21.00                                                                                                          | 08<br>28.70<br>24.50                                                                                                                                      | 09<br>32.20                                                                                                                                                                           | 10<br>35.70                                                                                                                                                                                                                                                                                                                                                                                                                                                                                                                                                                                                                                                                                                                                                                                                                                                                                                                                                                                                                                                                                                                                                | 11<br>39.20                                                                                                                                                                                                                                                                                                                                                                                                                                                                                                                                                                                                                                                                                                                                                                                                                                                                                                                                                                                                                                                                                                                                                | 12<br>42.70                                                                                                                                                                                                                                                                                                                                                                                                                                                                                                                                                                                                                                                                                                                                                                                                                                                                                                                                                                                                                                                                                                                                                |                                                                                                                                                                                                                                                                                                                                                                                                                                                                                                                                                                                                                                                                                                                                                                                                                                                                                                                                                                                                                                                                                                                                                            |
|-------------------|----------------------|-----------------------------------------------------------------------|---------------------------------------------------------------------------------------------------|-------------------------------------------------------------------------------------------------------------------------------|-----------------------------------------------------------------------------------------------------------------------------------------------------------|---------------------------------------------------------------------------------------------------------------------------------------------------------------------------------------|------------------------------------------------------------------------------------------------------------------------------------------------------------------------------------------------------------------------------------------------------------------------------------------------------------------------------------------------------------------------------------------------------------------------------------------------------------------------------------------------------------------------------------------------------------------------------------------------------------------------------------------------------------------------------------------------------------------------------------------------------------------------------------------------------------------------------------------------------------------------------------------------------------------------------------------------------------------------------------------------------------------------------------------------------------------------------------------------------------------------------------------------------------|------------------------------------------------------------------------------------------------------------------------------------------------------------------------------------------------------------------------------------------------------------------------------------------------------------------------------------------------------------------------------------------------------------------------------------------------------------------------------------------------------------------------------------------------------------------------------------------------------------------------------------------------------------------------------------------------------------------------------------------------------------------------------------------------------------------------------------------------------------------------------------------------------------------------------------------------------------------------------------------------------------------------------------------------------------------------------------------------------------------------------------------------------------|------------------------------------------------------------------------------------------------------------------------------------------------------------------------------------------------------------------------------------------------------------------------------------------------------------------------------------------------------------------------------------------------------------------------------------------------------------------------------------------------------------------------------------------------------------------------------------------------------------------------------------------------------------------------------------------------------------------------------------------------------------------------------------------------------------------------------------------------------------------------------------------------------------------------------------------------------------------------------------------------------------------------------------------------------------------------------------------------------------------------------------------------------------|------------------------------------------------------------------------------------------------------------------------------------------------------------------------------------------------------------------------------------------------------------------------------------------------------------------------------------------------------------------------------------------------------------------------------------------------------------------------------------------------------------------------------------------------------------------------------------------------------------------------------------------------------------------------------------------------------------------------------------------------------------------------------------------------------------------------------------------------------------------------------------------------------------------------------------------------------------------------------------------------------------------------------------------------------------------------------------------------------------------------------------------------------------|
|                   | -                    |                                                                       |                                                                                                   |                                                                                                                               |                                                                                                                                                           |                                                                                                                                                                                       |                                                                                                                                                                                                                                                                                                                                                                                                                                                                                                                                                                                                                                                                                                                                                                                                                                                                                                                                                                                                                                                                                                                                                            |                                                                                                                                                                                                                                                                                                                                                                                                                                                                                                                                                                                                                                                                                                                                                                                                                                                                                                                                                                                                                                                                                                                                                            | -                                                                                                                                                                                                                                                                                                                                                                                                                                                                                                                                                                                                                                                                                                                                                                                                                                                                                                                                                                                                                                                                                                                                                          | 46.20                                                                                                                                                                                                                                                                                                                                                                                                                                                                                                                                                                                                                                                                                                                                                                                                                                                                                                                                                                                                                                                                                                                                                      |
| 50 7.00           | 10.50                | 14 00                                                                 | 17 50                                                                                             | 21.00                                                                                                                         | 24 50                                                                                                                                                     | 20.00                                                                                                                                                                                 | 21 50                                                                                                                                                                                                                                                                                                                                                                                                                                                                                                                                                                                                                                                                                                                                                                                                                                                                                                                                                                                                                                                                                                                                                      | 25.00                                                                                                                                                                                                                                                                                                                                                                                                                                                                                                                                                                                                                                                                                                                                                                                                                                                                                                                                                                                                                                                                                                                                                      | 20 50                                                                                                                                                                                                                                                                                                                                                                                                                                                                                                                                                                                                                                                                                                                                                                                                                                                                                                                                                                                                                                                                                                                                                      |                                                                                                                                                                                                                                                                                                                                                                                                                                                                                                                                                                                                                                                                                                                                                                                                                                                                                                                                                                                                                                                                                                                                                            |
|                   |                      | 11100                                                                 | 17.50                                                                                             | 21.00                                                                                                                         | 24.50                                                                                                                                                     | 28.00                                                                                                                                                                                 | 31.50                                                                                                                                                                                                                                                                                                                                                                                                                                                                                                                                                                                                                                                                                                                                                                                                                                                                                                                                                                                                                                                                                                                                                      | 35.00                                                                                                                                                                                                                                                                                                                                                                                                                                                                                                                                                                                                                                                                                                                                                                                                                                                                                                                                                                                                                                                                                                                                                      | 38.50                                                                                                                                                                                                                                                                                                                                                                                                                                                                                                                                                                                                                                                                                                                                                                                                                                                                                                                                                                                                                                                                                                                                                      | 42.00                                                                                                                                                                                                                                                                                                                                                                                                                                                                                                                                                                                                                                                                                                                                                                                                                                                                                                                                                                                                                                                                                                                                                      |
| .4 15             | 16                   | 17                                                                    | 18                                                                                                | 19                                                                                                                            | 20                                                                                                                                                        | 21                                                                                                                                                                                    | 22                                                                                                                                                                                                                                                                                                                                                                                                                                                                                                                                                                                                                                                                                                                                                                                                                                                                                                                                                                                                                                                                                                                                                         | 23                                                                                                                                                                                                                                                                                                                                                                                                                                                                                                                                                                                                                                                                                                                                                                                                                                                                                                                                                                                                                                                                                                                                                         | 24                                                                                                                                                                                                                                                                                                                                                                                                                                                                                                                                                                                                                                                                                                                                                                                                                                                                                                                                                                                                                                                                                                                                                         |                                                                                                                                                                                                                                                                                                                                                                                                                                                                                                                                                                                                                                                                                                                                                                                                                                                                                                                                                                                                                                                                                                                                                            |
| .70 53.20         | 56.70                | 60.20                                                                 | 63.70                                                                                             | 67.20                                                                                                                         | 70.70                                                                                                                                                     | 74.20                                                                                                                                                                                 | 77.70                                                                                                                                                                                                                                                                                                                                                                                                                                                                                                                                                                                                                                                                                                                                                                                                                                                                                                                                                                                                                                                                                                                                                      | 81.20                                                                                                                                                                                                                                                                                                                                                                                                                                                                                                                                                                                                                                                                                                                                                                                                                                                                                                                                                                                                                                                                                                                                                      | 84.70                                                                                                                                                                                                                                                                                                                                                                                                                                                                                                                                                                                                                                                                                                                                                                                                                                                                                                                                                                                                                                                                                                                                                      |                                                                                                                                                                                                                                                                                                                                                                                                                                                                                                                                                                                                                                                                                                                                                                                                                                                                                                                                                                                                                                                                                                                                                            |
| .50 49.00         | 52.50                | 56.00                                                                 | 59.50                                                                                             | 63.00                                                                                                                         | 66.50                                                                                                                                                     | 70.00                                                                                                                                                                                 | 73.50                                                                                                                                                                                                                                                                                                                                                                                                                                                                                                                                                                                                                                                                                                                                                                                                                                                                                                                                                                                                                                                                                                                                                      | 77.00                                                                                                                                                                                                                                                                                                                                                                                                                                                                                                                                                                                                                                                                                                                                                                                                                                                                                                                                                                                                                                                                                                                                                      | 80.50                                                                                                                                                                                                                                                                                                                                                                                                                                                                                                                                                                                                                                                                                                                                                                                                                                                                                                                                                                                                                                                                                                                                                      |                                                                                                                                                                                                                                                                                                                                                                                                                                                                                                                                                                                                                                                                                                                                                                                                                                                                                                                                                                                                                                                                                                                                                            |
| .7(               | 0 53.20<br>0 49.00   | 0         53.20         56.70           0         49.00         52.50 | 0         53.20         56.70         60.20           0         49.00         52.50         56.00 | 0         53.20         56.70         60.20         63.70           0         49.00         52.50         56.00         59.50 | 0         53.20         56.70         60.20         63.70         67.20           0         49.00         52.50         56.00         59.50         63.00 | 0         53.20         56.70         60.20         63.70         67.20         70.70           0         49.00         52.50         56.00         59.50         63.00         66.50 | 10         10         10         10         10         10         10         10         10         10         10         10         10         10         10         10         10         10         10         10         10         10         10         10         10         10         10         10         10         10         10         10         10         10         10         10         10         10         10         10         10         10         10         10         10         10         10         10         10         10         10         10         10         10         10         10         10         10         10         10         10         10         10         10         10         10         10         10         10         10         10         10         10         10         10         10         10         10         10         10         10         10         10         10         10         10         10         10         10         10         10         10         10         10         10         10         10         10         10         10         10         10< | 10         10         10         10         10         10         10         10         10         10         10         10         10         10         10         10         10         10         10         10         10         10         10         10         10         10         10         10         10         10         10         10         10         10         10         10         10         10         10         10         10         10         10         10         10         10         10         10         10         10         10         10         10         10         10         10         10         10         10         10         10         10         10         10         10         10         10         10         10         10         10         10         10         10         10         10         10         10         10         10         10         10         10         10         10         10         10         10         10         10         10         10         10         10         10         10         10         10         10         10         10         10< | 10         10         10         10         10         10         10         10         10         10         10         10         10         10         10         10         10         10         10         10         10         10         10         10         10         10         10         10         10         10         10         10         10         10         10         10         10         10         10         10         10         10         10         10         10         10         10         10         10         10         10         10         10         10         10         10         10         10         10         10         10         10         10         10         10         10         10         10         10         10         10         10         10         10         10         10         10         10         10         10         10         10         10         10         10         10         10         10         10         10         10         10         10         10         10         10         10         10         10         10         10         10< | 10         10         10         10         10         10         10         10         10         10         10         10         10         10         10         10         10         10         10         10         10         10         10         10         10         10         10         10         10         10         10         10         10         10         10         10         10         10         10         10         10         10         10         10         10         10         10         10         10         10         10         10         10         10         10         10         10         10         10         10         10         10         10         10         10         10         10         10         10         10         10         10         10         10         10         10         10         10         10         10         10         10         10         10         10         10         10         10         10         10         10         10         10         10         10         10         10         10         10         10         10         10< |