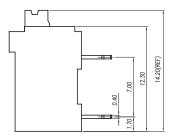

### **MECHANICAL DRAWING**

units: mm tolerance: X≤6.00: ±0.20 mm 6.00<X≤10.00: ±0.30 mm 10.00<X≤30.00: ±0.50 mm 30.00<X≤60.00: ±0.70 mm 60.00<X≤100.00: ±1.00 mm 100.00<X≤160.00: ±1.30 mm X>160.00: ±1.60 mm unless otherwise noted

| 02037011.20507.00 | 04<br>14.70<br>10.50 | 05<br>18.20<br>14.00                                                  | 06<br>21.70<br>17.50                                                                              | 07<br>25.20<br>21.00                                                                                                          | 08<br>28.70<br>24.50                                                                                                                                      | 09<br>32.20                                                                                                                                                                           | 10<br>35.70                                                                                                                                                                                                                                                                                                                                                                                                                                                                                                                                                                                                                                                                                                                                                                                                                                                                                                                                                                                                                                                                                                                                                | 11<br>39.20                                                                                                                                                                                                                                                                                                                                                                                                                                                                                                                                                                                                                                                                                                                                                                                                                                                                                                                                                                                                                                                                                                                                                | 12<br>42.70                                                                                                                                                                                                                                                                                                                                                                                                                                                                                                                                                                                                                                                                                                                                                                                                                                                                                                                                                                                                                                                                                                                                                |                                                                                                                                                                                                                                                                                                                                                                                                                                                                                                                                                                                                                                                                                                                                                                                                                                                                                                                                                                                                                                                                                                                                                            |
|-------------------|----------------------|-----------------------------------------------------------------------|---------------------------------------------------------------------------------------------------|-------------------------------------------------------------------------------------------------------------------------------|-----------------------------------------------------------------------------------------------------------------------------------------------------------|---------------------------------------------------------------------------------------------------------------------------------------------------------------------------------------|------------------------------------------------------------------------------------------------------------------------------------------------------------------------------------------------------------------------------------------------------------------------------------------------------------------------------------------------------------------------------------------------------------------------------------------------------------------------------------------------------------------------------------------------------------------------------------------------------------------------------------------------------------------------------------------------------------------------------------------------------------------------------------------------------------------------------------------------------------------------------------------------------------------------------------------------------------------------------------------------------------------------------------------------------------------------------------------------------------------------------------------------------------|------------------------------------------------------------------------------------------------------------------------------------------------------------------------------------------------------------------------------------------------------------------------------------------------------------------------------------------------------------------------------------------------------------------------------------------------------------------------------------------------------------------------------------------------------------------------------------------------------------------------------------------------------------------------------------------------------------------------------------------------------------------------------------------------------------------------------------------------------------------------------------------------------------------------------------------------------------------------------------------------------------------------------------------------------------------------------------------------------------------------------------------------------------|------------------------------------------------------------------------------------------------------------------------------------------------------------------------------------------------------------------------------------------------------------------------------------------------------------------------------------------------------------------------------------------------------------------------------------------------------------------------------------------------------------------------------------------------------------------------------------------------------------------------------------------------------------------------------------------------------------------------------------------------------------------------------------------------------------------------------------------------------------------------------------------------------------------------------------------------------------------------------------------------------------------------------------------------------------------------------------------------------------------------------------------------------------|------------------------------------------------------------------------------------------------------------------------------------------------------------------------------------------------------------------------------------------------------------------------------------------------------------------------------------------------------------------------------------------------------------------------------------------------------------------------------------------------------------------------------------------------------------------------------------------------------------------------------------------------------------------------------------------------------------------------------------------------------------------------------------------------------------------------------------------------------------------------------------------------------------------------------------------------------------------------------------------------------------------------------------------------------------------------------------------------------------------------------------------------------------|
|                   | -                    |                                                                       |                                                                                                   |                                                                                                                               |                                                                                                                                                           |                                                                                                                                                                                       |                                                                                                                                                                                                                                                                                                                                                                                                                                                                                                                                                                                                                                                                                                                                                                                                                                                                                                                                                                                                                                                                                                                                                            |                                                                                                                                                                                                                                                                                                                                                                                                                                                                                                                                                                                                                                                                                                                                                                                                                                                                                                                                                                                                                                                                                                                                                            | -                                                                                                                                                                                                                                                                                                                                                                                                                                                                                                                                                                                                                                                                                                                                                                                                                                                                                                                                                                                                                                                                                                                                                          | 46.20                                                                                                                                                                                                                                                                                                                                                                                                                                                                                                                                                                                                                                                                                                                                                                                                                                                                                                                                                                                                                                                                                                                                                      |
| 50 7.00           | 10.50                | 14 00                                                                 | 17 50                                                                                             | 21.00                                                                                                                         | 24 50                                                                                                                                                     | 20.00                                                                                                                                                                                 | 21 50                                                                                                                                                                                                                                                                                                                                                                                                                                                                                                                                                                                                                                                                                                                                                                                                                                                                                                                                                                                                                                                                                                                                                      | 25.00                                                                                                                                                                                                                                                                                                                                                                                                                                                                                                                                                                                                                                                                                                                                                                                                                                                                                                                                                                                                                                                                                                                                                      | 20 50                                                                                                                                                                                                                                                                                                                                                                                                                                                                                                                                                                                                                                                                                                                                                                                                                                                                                                                                                                                                                                                                                                                                                      |                                                                                                                                                                                                                                                                                                                                                                                                                                                                                                                                                                                                                                                                                                                                                                                                                                                                                                                                                                                                                                                                                                                                                            |
|                   |                      | 11100                                                                 | 17.50                                                                                             | 21.00                                                                                                                         | 24.50                                                                                                                                                     | 28.00                                                                                                                                                                                 | 31.50                                                                                                                                                                                                                                                                                                                                                                                                                                                                                                                                                                                                                                                                                                                                                                                                                                                                                                                                                                                                                                                                                                                                                      | 35.00                                                                                                                                                                                                                                                                                                                                                                                                                                                                                                                                                                                                                                                                                                                                                                                                                                                                                                                                                                                                                                                                                                                                                      | 38.50                                                                                                                                                                                                                                                                                                                                                                                                                                                                                                                                                                                                                                                                                                                                                                                                                                                                                                                                                                                                                                                                                                                                                      | 42.00                                                                                                                                                                                                                                                                                                                                                                                                                                                                                                                                                                                                                                                                                                                                                                                                                                                                                                                                                                                                                                                                                                                                                      |
| .4 15             | 16                   | 17                                                                    | 18                                                                                                | 19                                                                                                                            | 20                                                                                                                                                        | 21                                                                                                                                                                                    | 22                                                                                                                                                                                                                                                                                                                                                                                                                                                                                                                                                                                                                                                                                                                                                                                                                                                                                                                                                                                                                                                                                                                                                         | 23                                                                                                                                                                                                                                                                                                                                                                                                                                                                                                                                                                                                                                                                                                                                                                                                                                                                                                                                                                                                                                                                                                                                                         | 24                                                                                                                                                                                                                                                                                                                                                                                                                                                                                                                                                                                                                                                                                                                                                                                                                                                                                                                                                                                                                                                                                                                                                         |                                                                                                                                                                                                                                                                                                                                                                                                                                                                                                                                                                                                                                                                                                                                                                                                                                                                                                                                                                                                                                                                                                                                                            |
| .70 53.20         | 56.70                | 60.20                                                                 | 63.70                                                                                             | 67.20                                                                                                                         | 70.70                                                                                                                                                     | 74.20                                                                                                                                                                                 | 77.70                                                                                                                                                                                                                                                                                                                                                                                                                                                                                                                                                                                                                                                                                                                                                                                                                                                                                                                                                                                                                                                                                                                                                      | 81.20                                                                                                                                                                                                                                                                                                                                                                                                                                                                                                                                                                                                                                                                                                                                                                                                                                                                                                                                                                                                                                                                                                                                                      | 84.70                                                                                                                                                                                                                                                                                                                                                                                                                                                                                                                                                                                                                                                                                                                                                                                                                                                                                                                                                                                                                                                                                                                                                      |                                                                                                                                                                                                                                                                                                                                                                                                                                                                                                                                                                                                                                                                                                                                                                                                                                                                                                                                                                                                                                                                                                                                                            |
| .50 49.00         | 52.50                | 56.00                                                                 | 59.50                                                                                             | 63.00                                                                                                                         | 66.50                                                                                                                                                     | 70.00                                                                                                                                                                                 | 73.50                                                                                                                                                                                                                                                                                                                                                                                                                                                                                                                                                                                                                                                                                                                                                                                                                                                                                                                                                                                                                                                                                                                                                      | 77.00                                                                                                                                                                                                                                                                                                                                                                                                                                                                                                                                                                                                                                                                                                                                                                                                                                                                                                                                                                                                                                                                                                                                                      | 80.50                                                                                                                                                                                                                                                                                                                                                                                                                                                                                                                                                                                                                                                                                                                                                                                                                                                                                                                                                                                                                                                                                                                                                      |                                                                                                                                                                                                                                                                                                                                                                                                                                                                                                                                                                                                                                                                                                                                                                                                                                                                                                                                                                                                                                                                                                                                                            |
| .7(               | 0 53.20<br>0 49.00   | 0         53.20         56.70           0         49.00         52.50 | 0         53.20         56.70         60.20           0         49.00         52.50         56.00 | 0         53.20         56.70         60.20         63.70           0         49.00         52.50         56.00         59.50 | 0         53.20         56.70         60.20         63.70         67.20           0         49.00         52.50         56.00         59.50         63.00 | 0         53.20         56.70         60.20         63.70         67.20         70.70           0         49.00         52.50         56.00         59.50         63.00         66.50 | 10         10         10         10         10         10         10         10         10         10         10         10         10         10         10         10         10         10         10         10         10         10         10         10         10         10         10         10         10         10         10         10         10         10         10         10         10         10         10         10         10         10         10         10         10         10         10         10         10         10         10         10         10         10         10         10         10         10         10         10         10         10         10         10         10         10         10         10         10         10         10         10         10         10         10         10         10         10         10         10         10         10         10         10         10         10         10         10         10         10         10         10         10         10         10         10         10         10         10         10         10         10< | 10         10         10         10         10         10         10         10         10         10         10         10         10         10         10         10         10         10         10         10         10         10         10         10         10         10         10         10         10         10         10         10         10         10         10         10         10         10         10         10         10         10         10         10         10         10         10         10         10         10         10         10         10         10         10         10         10         10         10         10         10         10         10         10         10         10         10         10         10         10         10         10         10         10         10         10         10         10         10         10         10         10         10         10         10         10         10         10         10         10         10         10         10         10         10         10         10         10         10         10         10         10< | 10         10         10         10         10         10         10         10         10         10         10         10         10         10         10         10         10         10         10         10         10         10         10         10         10         10         10         10         10         10         10         10         10         10         10         10         10         10         10         10         10         10         10         10         10         10         10         10         10         10         10         10         10         10         10         10         10         10         10         10         10         10         10         10         10         10         10         10         10         10         10         10         10         10         10         10         10         10         10         10         10         10         10         10         10         10         10         10         10         10         10         10         10         10         10         10         10         10         10         10         10         10< | 10         10         10         10         10         10         10         10         10         10         10         10         10         10         10         10         10         10         10         10         10         10         10         10         10         10         10         10         10         10         10         10         10         10         10         10         10         10         10         10         10         10         10         10         10         10         10         10         10         10         10         10         10         10         10         10         10         10         10         10         10         10         10         10         10         10         10         10         10         10         10         10         10         10         10         10         10         10         10         10         10         10         10         10         10         10         10         10         10         10         10         10         10         10         10         10         10         10         10         10         10         10< |