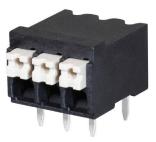

#### FEATURES

- 2~24 poles
- horizontal with board
- high temperature housing
- push button clamp
- 3.50 mm pitch
- UL safety approval
- IEC 60947-7-4 compliant