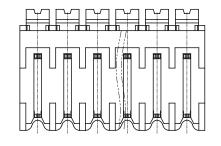

### **MECHANICAL DRAWING**

units: mm tolerance: X≤6.00: ±0.20 mm 6.00<X≤10.00: ±0.30 mm 10.00<X≤30.00: ±0.50 mm 30.00<X≤60.00: ±0.70 mm 60.00<X≤100.00: ±1.00 mm 100.00<X≤160.00: ±1.30 mm X>160.00: ±1.60 mm unless otherwise noted

| MATERIAL      | PLATING/COLOR |
|---------------|---------------|
| LCP (UL94V-0) |               |
| copper alloy  | tin           |
|               | LCP (UL94V-0) |

| WIRE ASSEMBLY |           |                 |  |  |  |
|---------------|-----------|-----------------|--|--|--|
|               | IEC       |                 |  |  |  |
| Wire Range    | 24~16 AWG | 0.2~<br>1.5 mm² |  |  |  |
| Strip Length  | 7~8 mm    |                 |  |  |  |