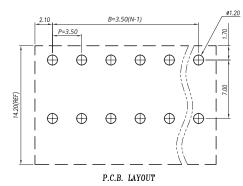

### **MECHANICAL DRAWING**

units: mm tolerance: X≤6.00: ±0.20 mm 6.00<X≤10.00: ±0.30 mm 10.00<X≤30.00: ±0.50 mm 30.00<X≤60.00: ±0.70 mm 60.00<X≤100.00: ±1.00 mm 100.00<X≤160.00: ±1.30 mm X>160.00: ±1.60 mm unless otherwise noted

| 02037011.20507.00 | 04<br>14.70<br>10.50 | 05<br>18.20<br>14.00                                                  | 06<br>21.70<br>17.50                                                                              | 07<br>25.20<br>21.00                                                                                                          | 08<br>28.70<br>24.50                                                                                                                                      | 09<br>32.20                                                                                                                                                                           | 10<br>35.70                                                                                                                                                                                                                                                                                                                                                                                                                                                                                                                                                                                                                                                                                                                                                                                                                                                                                                                                                                                                                                                                                                                                                | 11<br>39.20                                                                                                                                                                                                                                                                                                                                                                                                                                                                                                                                                                                                                                                                                                                                                                                                                                                                                                                                                                                                                                                                                                                                                | 12<br>42.70                                                                                                                                                                                                                                                                                                                                                                                                                                                                                                                                                                                                                                                                                                                                                                                                                                                                                                                                                                                                                                                                                                                                                |                                                                                                                                                                                                                                                                                                                                                                                                                                                                                                                                                                                                                                                                                                                                                                                                                                                                                                                                                                                                                                                                                                                                                            |
|-------------------|----------------------|-----------------------------------------------------------------------|---------------------------------------------------------------------------------------------------|-------------------------------------------------------------------------------------------------------------------------------|-----------------------------------------------------------------------------------------------------------------------------------------------------------|---------------------------------------------------------------------------------------------------------------------------------------------------------------------------------------|------------------------------------------------------------------------------------------------------------------------------------------------------------------------------------------------------------------------------------------------------------------------------------------------------------------------------------------------------------------------------------------------------------------------------------------------------------------------------------------------------------------------------------------------------------------------------------------------------------------------------------------------------------------------------------------------------------------------------------------------------------------------------------------------------------------------------------------------------------------------------------------------------------------------------------------------------------------------------------------------------------------------------------------------------------------------------------------------------------------------------------------------------------|------------------------------------------------------------------------------------------------------------------------------------------------------------------------------------------------------------------------------------------------------------------------------------------------------------------------------------------------------------------------------------------------------------------------------------------------------------------------------------------------------------------------------------------------------------------------------------------------------------------------------------------------------------------------------------------------------------------------------------------------------------------------------------------------------------------------------------------------------------------------------------------------------------------------------------------------------------------------------------------------------------------------------------------------------------------------------------------------------------------------------------------------------------|------------------------------------------------------------------------------------------------------------------------------------------------------------------------------------------------------------------------------------------------------------------------------------------------------------------------------------------------------------------------------------------------------------------------------------------------------------------------------------------------------------------------------------------------------------------------------------------------------------------------------------------------------------------------------------------------------------------------------------------------------------------------------------------------------------------------------------------------------------------------------------------------------------------------------------------------------------------------------------------------------------------------------------------------------------------------------------------------------------------------------------------------------------|------------------------------------------------------------------------------------------------------------------------------------------------------------------------------------------------------------------------------------------------------------------------------------------------------------------------------------------------------------------------------------------------------------------------------------------------------------------------------------------------------------------------------------------------------------------------------------------------------------------------------------------------------------------------------------------------------------------------------------------------------------------------------------------------------------------------------------------------------------------------------------------------------------------------------------------------------------------------------------------------------------------------------------------------------------------------------------------------------------------------------------------------------------|
|                   | -                    |                                                                       |                                                                                                   |                                                                                                                               |                                                                                                                                                           |                                                                                                                                                                                       |                                                                                                                                                                                                                                                                                                                                                                                                                                                                                                                                                                                                                                                                                                                                                                                                                                                                                                                                                                                                                                                                                                                                                            |                                                                                                                                                                                                                                                                                                                                                                                                                                                                                                                                                                                                                                                                                                                                                                                                                                                                                                                                                                                                                                                                                                                                                            | -                                                                                                                                                                                                                                                                                                                                                                                                                                                                                                                                                                                                                                                                                                                                                                                                                                                                                                                                                                                                                                                                                                                                                          | 46.20                                                                                                                                                                                                                                                                                                                                                                                                                                                                                                                                                                                                                                                                                                                                                                                                                                                                                                                                                                                                                                                                                                                                                      |
| 50 7.00           | 10.50                | 14 00                                                                 | 17 50                                                                                             | 21.00                                                                                                                         | 24 50                                                                                                                                                     | 20.00                                                                                                                                                                                 | 21 50                                                                                                                                                                                                                                                                                                                                                                                                                                                                                                                                                                                                                                                                                                                                                                                                                                                                                                                                                                                                                                                                                                                                                      | 25.00                                                                                                                                                                                                                                                                                                                                                                                                                                                                                                                                                                                                                                                                                                                                                                                                                                                                                                                                                                                                                                                                                                                                                      | 20 50                                                                                                                                                                                                                                                                                                                                                                                                                                                                                                                                                                                                                                                                                                                                                                                                                                                                                                                                                                                                                                                                                                                                                      |                                                                                                                                                                                                                                                                                                                                                                                                                                                                                                                                                                                                                                                                                                                                                                                                                                                                                                                                                                                                                                                                                                                                                            |
|                   |                      | 11100                                                                 | 17.50                                                                                             | 21.00                                                                                                                         | 24.50                                                                                                                                                     | 28.00                                                                                                                                                                                 | 31.50                                                                                                                                                                                                                                                                                                                                                                                                                                                                                                                                                                                                                                                                                                                                                                                                                                                                                                                                                                                                                                                                                                                                                      | 35.00                                                                                                                                                                                                                                                                                                                                                                                                                                                                                                                                                                                                                                                                                                                                                                                                                                                                                                                                                                                                                                                                                                                                                      | 38.50                                                                                                                                                                                                                                                                                                                                                                                                                                                                                                                                                                                                                                                                                                                                                                                                                                                                                                                                                                                                                                                                                                                                                      | 42.00                                                                                                                                                                                                                                                                                                                                                                                                                                                                                                                                                                                                                                                                                                                                                                                                                                                                                                                                                                                                                                                                                                                                                      |
| .4 15             | 16                   | 17                                                                    | 18                                                                                                | 19                                                                                                                            | 20                                                                                                                                                        | 21                                                                                                                                                                                    | 22                                                                                                                                                                                                                                                                                                                                                                                                                                                                                                                                                                                                                                                                                                                                                                                                                                                                                                                                                                                                                                                                                                                                                         | 23                                                                                                                                                                                                                                                                                                                                                                                                                                                                                                                                                                                                                                                                                                                                                                                                                                                                                                                                                                                                                                                                                                                                                         | 24                                                                                                                                                                                                                                                                                                                                                                                                                                                                                                                                                                                                                                                                                                                                                                                                                                                                                                                                                                                                                                                                                                                                                         |                                                                                                                                                                                                                                                                                                                                                                                                                                                                                                                                                                                                                                                                                                                                                                                                                                                                                                                                                                                                                                                                                                                                                            |
| .70 53.20         | 56.70                | 60.20                                                                 | 63.70                                                                                             | 67.20                                                                                                                         | 70.70                                                                                                                                                     | 74.20                                                                                                                                                                                 | 77.70                                                                                                                                                                                                                                                                                                                                                                                                                                                                                                                                                                                                                                                                                                                                                                                                                                                                                                                                                                                                                                                                                                                                                      | 81.20                                                                                                                                                                                                                                                                                                                                                                                                                                                                                                                                                                                                                                                                                                                                                                                                                                                                                                                                                                                                                                                                                                                                                      | 84.70                                                                                                                                                                                                                                                                                                                                                                                                                                                                                                                                                                                                                                                                                                                                                                                                                                                                                                                                                                                                                                                                                                                                                      |                                                                                                                                                                                                                                                                                                                                                                                                                                                                                                                                                                                                                                                                                                                                                                                                                                                                                                                                                                                                                                                                                                                                                            |
| .50 49.00         | 52.50                | 56.00                                                                 | 59.50                                                                                             | 63.00                                                                                                                         | 66.50                                                                                                                                                     | 70.00                                                                                                                                                                                 | 73.50                                                                                                                                                                                                                                                                                                                                                                                                                                                                                                                                                                                                                                                                                                                                                                                                                                                                                                                                                                                                                                                                                                                                                      | 77.00                                                                                                                                                                                                                                                                                                                                                                                                                                                                                                                                                                                                                                                                                                                                                                                                                                                                                                                                                                                                                                                                                                                                                      | 80.50                                                                                                                                                                                                                                                                                                                                                                                                                                                                                                                                                                                                                                                                                                                                                                                                                                                                                                                                                                                                                                                                                                                                                      |                                                                                                                                                                                                                                                                                                                                                                                                                                                                                                                                                                                                                                                                                                                                                                                                                                                                                                                                                                                                                                                                                                                                                            |
| .7(               | 0 53.20<br>0 49.00   | 0         53.20         56.70           0         49.00         52.50 | 0         53.20         56.70         60.20           0         49.00         52.50         56.00 | 0         53.20         56.70         60.20         63.70           0         49.00         52.50         56.00         59.50 | 0         53.20         56.70         60.20         63.70         67.20           0         49.00         52.50         56.00         59.50         63.00 | 0         53.20         56.70         60.20         63.70         67.20         70.70           0         49.00         52.50         56.00         59.50         63.00         66.50 | 10         10         10         10         10         10         10         10         10         10         10         10         10         10         10         10         10         10         10         10         10         10         10         10         10         10         10         10         10         10         10         10         10         10         10         10         10         10         10         10         10         10         10         10         10         10         10         10         10         10         10         10         10         10         10         10         10         10         10         10         10         10         10         10         10         10         10         10         10         10         10         10         10         10         10         10         10         10         10         10         10         10         10         10         10         10         10         10         10         10         10         10         10         10         10         10         10         10         10         10         10         10< | 10         10         10         10         10         10         10         10         10         10         10         10         10         10         10         10         10         10         10         10         10         10         10         10         10         10         10         10         10         10         10         10         10         10         10         10         10         10         10         10         10         10         10         10         10         10         10         10         10         10         10         10         10         10         10         10         10         10         10         10         10         10         10         10         10         10         10         10         10         10         10         10         10         10         10         10         10         10         10         10         10         10         10         10         10         10         10         10         10         10         10         10         10         10         10         10         10         10         10         10         10         10< | 10         10         10         10         10         10         10         10         10         10         10         10         10         10         10         10         10         10         10         10         10         10         10         10         10         10         10         10         10         10         10         10         10         10         10         10         10         10         10         10         10         10         10         10         10         10         10         10         10         10         10         10         10         10         10         10         10         10         10         10         10         10         10         10         10         10         10         10         10         10         10         10         10         10         10         10         10         10         10         10         10         10         10         10         10         10         10         10         10         10         10         10         10         10         10         10         10         10         10         10         10         10< | 10         10         10         10         10         10         10         10         10         10         10         10         10         10         10         10         10         10         10         10         10         10         10         10         10         10         10         10         10         10         10         10         10         10         10         10         10         10         10         10         10         10         10         10         10         10         10         10         10         10         10         10         10         10         10         10         10         10         10         10         10         10         10         10         10         10         10         10         10         10         10         10         10         10         10         10         10         10         10         10         10         10         10         10         10         10         10         10         10         10         10         10         10         10         10         10         10         10         10         10         10         10< |