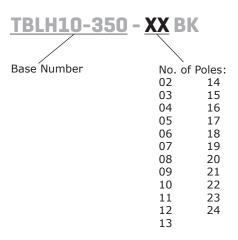

| MΩ     |
| operating temperature       |                                            | -40 |      | 130        | °C     |
| safety approvals            | UL 1059 certified, IEC 60947-7-4 compliant |     |      |            |        |
| flammability rating         | UL94V-0                                    |     |      |            |        |
| RoHS                        | yes                                        |     |      |            |        |

### SOLDERABILITY

| parameter      | conditions/description | min | typ | max | units |
|----------------|------------------------|-----|-----|-----|-------|
| wave soldering | for maximum 10 seconds |     | 285 |     | °C    |
|                |                        |     |     |     |       |

#### PART NUMBER KEY

.....



### **MECHANICAL DRAWING**

units: mm tolerance: X≤6.00: ±0.20 mm 6.00<X≤10.00: ±0.30 mm 10.00<X≤30.00: ±0.50 mm 30.00<X≤60.00: ±0.70 mm 60.00<X≤100.00: ±1.00 mm 100.00<X≤160.00: ±1.30 mm X>160.00: ±1.60 mm unless otherwise noted

| MATERIAL      | PLATING/COLOR |
|---------------|---------------|
| LCP (UL94V-0) |               |
| copper alloy  | tin           |
|               | LCP (UL94V-0) |









| WIRE ASSEMBLY |           |                 |  |  |  |
|---------------|-----------|-----------------|--|--|--|
|               | IEC       |                 |  |  |  |
| Wire Range    | 24~16 AWG | 0.2~<br>1.5 mm² |  |  |  |
| Strip Length  | 7~8 mm    |                 |  |  |  |

| 02037011.20507.00 | 04<br>14.70<br>10.50 | 05<br>18.20<br>14.00