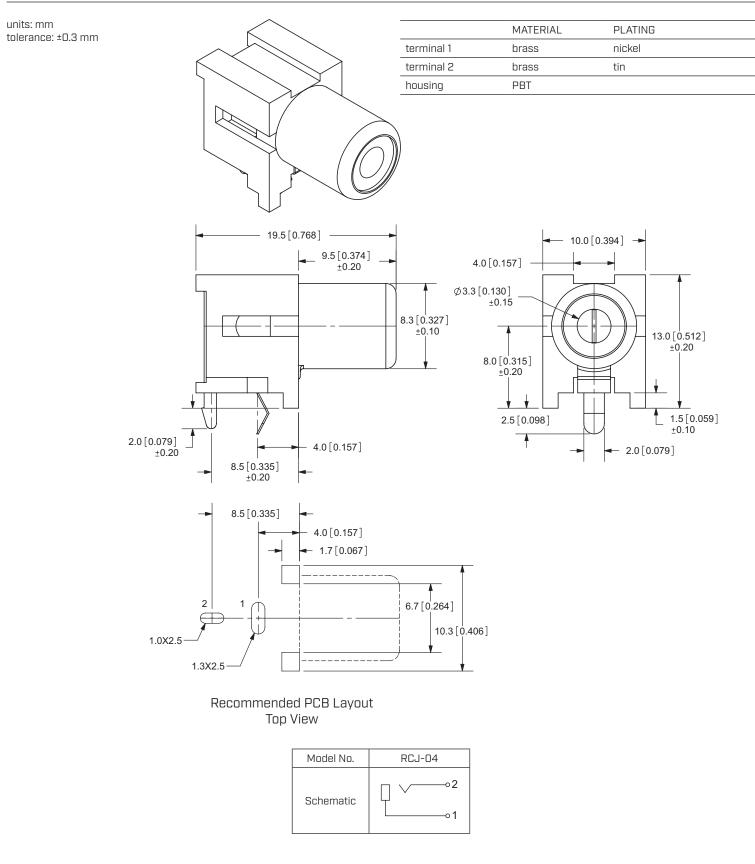

RES**

- through hole
- 2 conductors, 2 contacts



.....

# ROHS PART NUMBER KEY



#### **SPECIFICATIONS**

.....

| parameter             | conditions/description | min | typ   | max | units  |
|-----------------------|------------------------|-----|-------|-----|--------|
| contact resistance    |                        |     |       | 30  | mΩ     |
| insulation resistance | at 500 Vdc             | 100 |       |     | MΩ     |
| voltage withstand     | for 1 minute           |     |       | 500 | Vac    |
| life                  |                        |     | 5,000 |     | cycles |
| flammability rating   | UL94V-0                |     |       |     |        |
| RoHS                  | yes                    |     |       |     |        |

.....

### **MECHANICAL DRAWING**

.....



#### **REVISION HISTORY**

| rev. | description                  | date       |  |
|------|------------------------------|------------|--|
| 1.0  | initial release              | 07/23/2007 |  |
| 1.01 | 3D model updated             | 02/16/2012 |  |
| 1.02 | updated datasheet            | 09/25/2018 |  |
| 1.03 | brand update                 | 06/11/2020 |  |
| 1.04 | logo, datasheet style update | 11/21/2022 |  |

The revision history provided is for informational purposes only and is believed to be accurate.

CUI Devices offers a one (1) year limited warranty. Complete warranty information is listed on our website.



CUI Devices reserves the right to make changes to the product at any time without notice. Information provided by CUI Devices is believed to be accurate and reliable. Ho