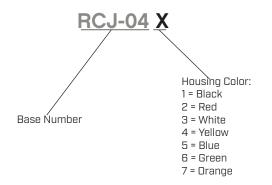

### SERIES: RCJ-04 | DESCRIPTION: RCA JACK

#### **FEATURES**

- through hole
- 2 conductors, 2 contacts



.....

# ROHS PART NUMBER KEY



#### **SPECIFICATIONS**

.....

| parameter             | conditions/description | min | typ   | max | units  |
|-----------------------|------------------------|-----|-------|-----|--------|
| contact resistance    |                        |     |       | 30  | mΩ     |
| insulation resistance | at 500 Vdc             | 100 |       |     | MΩ     |
| voltage withstand     | for 1 minute           |     |       | 500 | Vac    |
| life                  |                        |     | 5,000 |     | cycles |
| flammability rating   | UL94V-0                |     |       |     |        |
| RoHS                  | yes                    |     |       |     |        |

.....

### **MECHANICAL DRAWING**

.....



#### **REVISION HISTORY**

| rev. | description                  | date       |