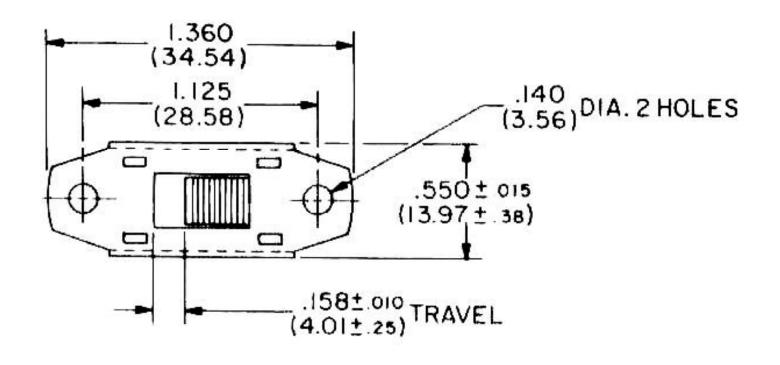

## **X-ON Electronics**

Largest Supplier of Electrical and Electronic Components

Click to view similar products for Slide Switches category:

Click to view products by CW Industries manufacturer:

Other Similar products are found below:

6-1437581-1 M43R MHS123K15D MHSS1104A MMD GH49S010001 GH49WW00001 1437576-8 EPS1PC1 1825074-1 1825160-3

1825167-2 25139NLDB 25436NLDB 25449NAH 25536NA L101011ML04B SLB1240R45 SLSA12004 1825078-1 1825080-4 1825081-1

1825269-1 1825270-2 STS141RA04 T2215BEN506 GF-124-0204 GH46P000001 GH46W000001 GH49P010001 25339NA 25436NLDH

CST91246FK TG36P000000 TG36P000050 47227LFE 49331L MHSS1105A 50208L HW4S-5LF22N3 L202091MS02Q 4-1437581-7

X2225CR-437W 48BFSP3M2QT 49329L 1101M1S3ZB8E2 1-1437581-1 EG1218REDACTUATOR TG39W000000 1825075-1