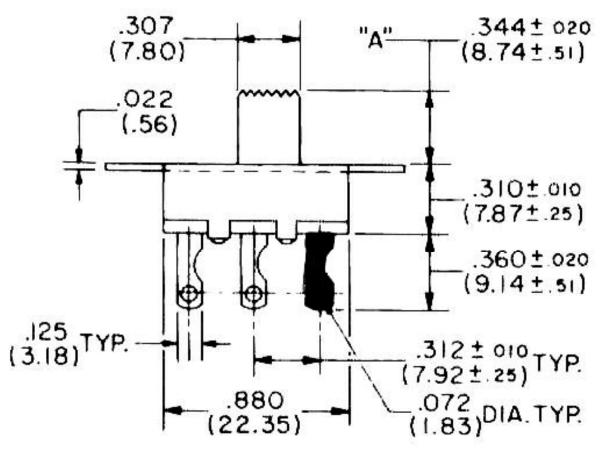

## **X-ON Electronics**

Largest Supplier of Electrical and Electronic Components

Click to view similar products for Slide Switches category:

Click to view products by CW Industries manufacturer:

Other Similar products are found below:

6-1437581-1 M43R MHS123K15D MHSS1104A MMD GH49S010001 GH49WW00001 1437576-8 EPS1PC1 1825074-1 1825160-3

1825167-2 25139NLDB 25436NLDB 25449NAH 25536NA L101011ML04B SLB1240R45 SLSA12004 1825078-1 1825080-4 1825081-1

1825269-1 1825270-2 STS141RA04 T2215BEN506 GF-124-0204 GH46P000001 GH46W000001 GH49P010001 25339NA 25436NLDH

CST91246FK TG36P000000 TG36P000050 47227LFE 49331L MHSS1105A 50208L HW4S-5LF22N3 L202091MS02Q 4-1437581-7

X2225CR-437W 48BFSP3M2QT 49329L 1101M1S3ZB8E2 1-1437581-1 EG1218REDACTUATOR TG39W000000 1825075-1