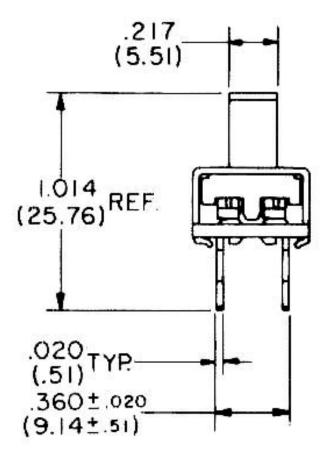

## **X-ON Electronics**

Largest Supplier of Electrical and Electronic Components

Click to view similar products for Slide Switches category:

Click to view products by CW Industries manufacturer:

Other Similar products are found below:

6-1437581-1 M43R MHS123K15D MHSS1104A MMD GH49S010001 GH49WW00001 1437576-8 EPS1PC1 1825074-1 1825160-3

1825167-2 25139NLDB 25436NLDB 25449NAH 25536NA L101011ML04B SLB1240R45 SLSA12004 1825078-1 1825080-4 1825081-1

1825269-1 1825270-2 STS141RA04 T2215BEN506 GF-124-0204 GH46P000001 GH46W000001 GH49P010001 25339NA 25436NLDH

CST91246FK TG36P000000 TG36P000050 47227LFE 49331L MHSS1105A 50208L HW4S-5LF22N3 L202091MS02Q 4-1437581-7

X2225CR-437W 48BFSP3M2QT 49329L 1101M1S3ZB8E2 1-1437581-1 EG1218REDACTUATOR TG39W000000 1825075-1