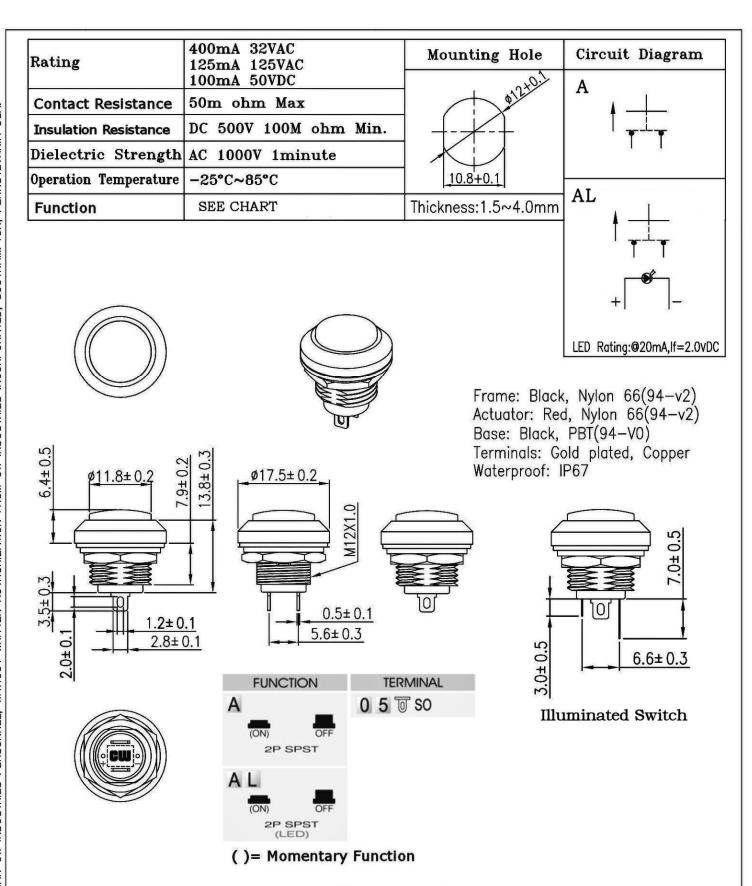

**RoHS Compliant** 



## **X-ON Electronics**

Largest Supplier of Electrical and Electronic Components

Click to view similar products for Pushbutton Switches category:

Click to view products by CW Industries manufacturer:

Other Similar products are found below:

8940K2012 LW1L-M1C10V-A LW1L-M1C70-A LW2L-A1C20M-GD LW2L-M1C20M-A 60324L M22-D-R-GB0/K11 M7E-HRN2
67021K512 67081K512X 701PB580 7199K101 810K12910 810KSV30B MML21EA2ADK MML21KA3ABK MML23KA3AC05K-001
MML23KW3AA01W 8418K2 8442K3 8450K1 860K11911T01A 861901 861K11911T01A07 861K13810T00A14 861K13911
8646AB6X718UL 8646ABUL 9001KXRK 907AYY100 PMHD155A1 9533CD4+U574+U4922 95-414.000 99-450.837 99-453.837
PV3H2B0NN-341 1203MRA A22NZBGANGA A22NZBNANGA A22NZMPATRA A2PMA1X03EC56 A3A-5123-02 A3A-7140 A3A-7310 A3A-7340 A3U-TMW-A2C-5M A59