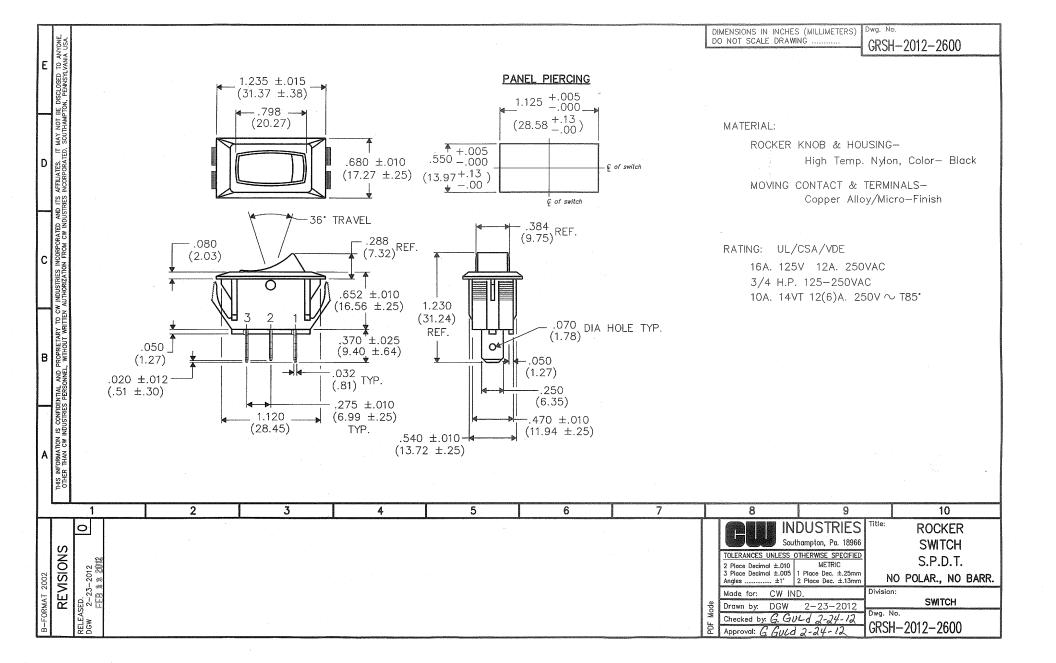

MASTER

## **X-ON Electronics**

Largest Supplier of Electrical and Electronic Components

Click to view similar products for cw industries manufacturer:

Other Similar products are found below :

 CWR-220-34-0003
 GRB244B802BR1
 CWN351-50-0000
 CWN370-50-0021
 CWR-280-09-0000
 CWN-362-50-0021
 SW-KIT
 CWR-217-60-0000

 217-60-0000
 CWR-227-50-0000
 G-386-0001
 CWN-350-14-0000
 CWR-183-37-0000
 GRS-2013C-0009
 CWR-210-40-0000

 CWN571-50-0021
 M83503/7-06
 CWN-300-34-0000
 CWN-571-60-0060
 G-107-SI-0005
 GRS-2012-2028
 CWN-321-10-0000
 CWN-371-60-0000

 370-16-0000
 GRS-4013A-0000
 GRS-2011-2410
 CWR-170-34-0000
 GF-1126-1110
 CWR-180-15-0000
 CWR-180-25-0203
 M83503/7-09

 GRB260C501BBRG1
 CWN-552-50-0021
 CWR-170-26-0000
 CWR-142-10-0203
 CWR-280-37-0203
 CWR-217-10-0000
 CWR-217-14-00