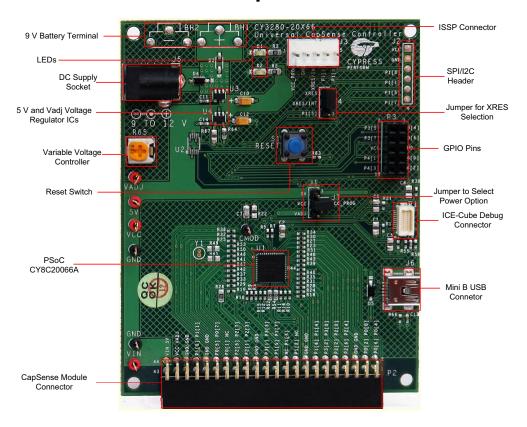

## CY3280-20x66 Universal CapSense Controller Board Details

For the latest information about this kit visit www.cypress.com/go/CY3280-20x66