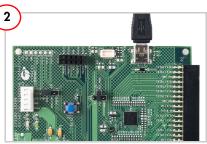

Touch the CapSense button or slider. The respective LEDs lights up.

Ensure that shunt is placed between 5 V and VCC of jumper J1. Plug in the USB cable to the CY3280-20x66 Universal CapSense Controller Board.