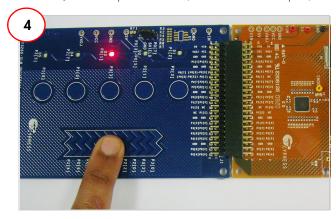

- Touch and move your finger over the linear slider on the CY3280-SLM module board. The corresponding LEDs on the CY3280-SLM board light up.
- 2. Touch a button. The corresponding LED on the CY3280-SLM module board lights up.
- 3. You can touch multiple buttons simultaneously. The linear slider and buttons can be used at the same time.

Repeat steps 2, 3, and 4 to test the CY3280-21x34 CapSense Controller.