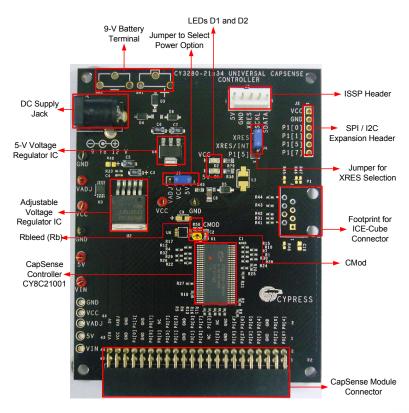

or.
- 2. In the CY3280-20x34 board, ensure that the jumper is placed on header J1 to short pins 2 and 3 (Vcc and 5 V).
- 3. In the CY3280-SLM board, ensure that the jumper is placed on header J2 to short pins 2 and 3 (Shield and Ground pins).



- Touch and move your finger over the linear slider on the CY3280-SLM module board. The corresponding LEDs on the CY3280-SLM board light up.
- 2. Touch a button. The corresponding LED on the CY3280-SLM module board lights up.
- 3. You can touch multiple buttons simultaneously. The linear slider and buttons can be used at the same time.

Repeat steps 2, 3, and 4 to test the CY3280-21x34 CapSense Controller.

# CY3280-BK1 UNIVERSAL CAPSENSE® CONTROLLER BASIC KIT 1 QUICK START GUIDE

#### CY3280-20x34 Board Details



#### CY3280-21x34 Board Details



For the latest information about this kit, visit http://www.cypress.com/go/CY3280-BK1



### **X-ON Electronics**

Largest Supplier of Electrical and Electronic Components

Click to view similar products for Touch Sensor Development Tools category:

Click to view products by Cypress manufacturer:

Other Similar products are found below:

ATMXT1066T2-DEV-PCB ATMXT336UDEVPCB ATMXT641TDAT-I2C-PCB 1374 MIKROE-1906 1602 1982 STEVAL-PCC009V3
ATSAMD20-QTRDEMO ATQT2-XPRO ATQT6-XPRO 2340 DM160221 DM160229 DM160222 ATQT5-XPRO DFR0129 SEN0170
SLEXP8019A SLEXP8018A 1375 DFR0386 SEN0148 DK-000013-03 ROB0103 cs-useful-01 SEN0184 SX8651EVKA 1362 2024 3575
4830 AS8579-TS\_EK\_DB ATQT600 IQS227/228ASEV01 SKU-6515 CY3280-MBR2 CY3280-MBR3 DFR0030 DM160219 AC160219
ATEVK-MXT1066T2-A ATEVK-MXT1189TAT-C ATEVK