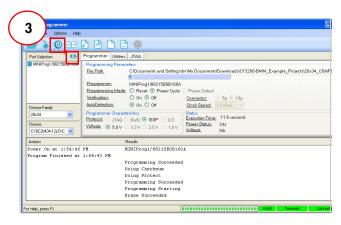

- 1. Connect the MiniProg 1 to the CY3280-20x34 UCC board's ISSP connector (J3). Connect it to your PC using an USB A to mini-B cable.
- 2. Open PSoC Programmer.
- 3. Click Connect; connect MiniProg 1 to your PC.
- 4. Click the Toggle button to power the board.