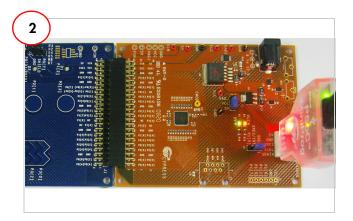

- 1. Connect the MiniProg 1 to the CY3280-20x34 UCC board's ISSP connector (J3). Connect it to your PC using an USB A to mini-B cable.
- 2. Open PSoC Programmer.
- 3. Click Connect; connect MiniProg 1 to your PC.
- 4. Click the Toggle button to power the board.

- Connect the CY3280-SLM board to the CY3280-20x34 UCC board's P2 connector.
- 2. In the CY3280-20x34 board, ensure that the jumper is placed on header J1 to short pins 2 and 3 (Vcc and 5 V).
- 3. In the CY3280-SLM board, ensure that the jumper is placed on header J2 to short pins 2 and 3 (Shield and Ground pins).