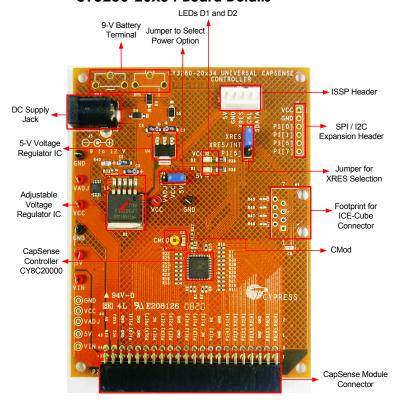

CY3280-20x34 UCC board's P2 connector.
- 2. In the CY3280-20x34 board, ensure that the jumper is placed on header J1 to short pins 2 and 3 (Vcc and 5 V).
- 3. In the CY3280-SLM board, ensure that the jumper is placed on header J2 to short pins 2 and 3 (Shield and Ground pins).



- Touch and move your finger over the linear slider on the CY3280-SLM module board. The corresponding LEDs on the CY3280-SLM board light up.
- 2. Touch a button. The corresponding LED on the CY3280-SLM module board lights up.
- 3. You can touch multiple buttons simultaneously. The linear slider and buttons can be used at the same time.

Repeat steps 2, 3, and 4 to test the CY3280-21x34 CapSense Controller.

# CY3280-BK1 UNIVERSAL CAPSENSE® CONTROLLER BASIC KIT 1 QUICK START GUIDE

#### CY3280-20x34 Board Details



#### CY3280-21x34 Board Details



For the latest information about this kit, visit http://www.cypress.com/go/CY3280-BK1



### **X-ON Electronics**

Largest Supplier of Electrical and Electronic Components

Click to view similar products for Touch Sensor Development Tools category:

Click to view products by Cypress manufacturer:

Other Similar products are found below:

ATMXT1066T2-DEV-PCB ATMXT336UDEVPCB ATMXT641TDAT-I2C-PCB 1374 MIKROE-1906 1602 1982 STEVAL-PCC009V3
ATSAMD20-QTRDEMO ATQT2-XPRO ATQT6-XPRO 2340 DM160221 DM160229 DM160222 ATQT5-XPRO DFR0129 SEN0170
SLEXP8019A SLEXP8018A 1375 DFR0386 SEN0148 DK-000013-03 ROB0103 cs-useful-01 SEN0184 SX8651EVKA 1362 2024 3575
4830 AS8579-TS\_EK\_DB ATQT600 IQS227/228ASEV01 SKU-6515 CY3280-MBR2 CY3280-MBR3 DFR0030 DM160219 AC160219
ATEVK-M