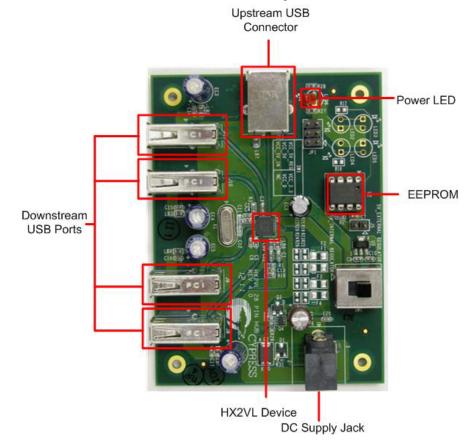

To connect to the PC, plug the USB A to B cable into the hub's upstream connector. Plug the other end of the cable into one of the PC's host controller ports.

The hub is now ready for any low speed, full speed, or high speed devices to be plugged into the ports. The four ports on the hub are labeled Port 1, Port 2, Port 3, and Port 4.

Connect a USB device to any of the four downstream ports. Use jumpers J7 to J10 in position 2-3 to enable the corresponding ports status LEDs. The red LED glowing indicates that the hub is not in Suspend mode. The green LED glowing indicates that the respective downstream port is enabled.

The amber LED glowing indicates that the port has an exception condition. The HX2VL turns off the corresponding port power and sets the amber LED until the condition is cleared.

## HX2VL-CY4608/CY4608M Development Board Details

For the latest information about this kit, visit http://www.cypress.com/go/CY4608 and http://www.cypress.com/go/CY4608M

http://www.cypress.com/go/CY4608M
© 2011-2012 Cypress Semiconductor Corporation. All rights reserved. All trademarks or registered trademarks referenced herein are the properties of their respective owners.