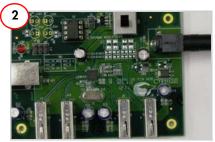

Connect a USB device to any of the four downstream ports. Use jumpers J7 to J10 in position 2-3 to enable the corresponding ports status LEDs. The red LED glowing indicates that the hub is not in Suspend mode. The green LED glowing indicates that the respective downstream port is enabled.

The amber LED glowing indicates that the port has an exception condition. The HX2VL turns off the corresponding port power and sets the amber LED until the condition is cleared.