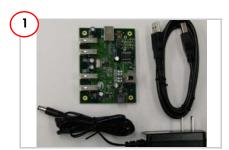

## CY4608/CY4608M HX2VL DEVELOPMENT KIT QUICK START GUIDE

Remove the CY4608/CY4608M HX2VL Development Kit from the package and review its contents.

Plug the wall mounted power supply into an AC power receptacle providing power in the range 100 V to 240 V, 50 Hz or 60 Hz. Connect the power supply plug to the hub's 'DC Supply' jack.

To connect to the PC, plug the USB A to B cable into the hub's upstream connector. Plug the other end of the cable into one of the PC's host controller ports.

The hub is now ready for any low speed, full speed, or high speed devices to be plugged into the ports. The four ports on the hub are labeled Port 1, Port 2, Port 3, and Port 4.