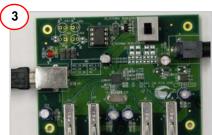

Connect a USB device to any of the four downstream ports. Use jumpers J7 to J10 in position 2-3 to enable the corresponding ports status LEDs. The red LED glowing indicates that the hub is not in Suspend mode. The green LED glowing indicates that the respective downstream port is enabled.

The amber LED glowing indicates that the port has an exception condition. The HX2VL turns off the corresponding port power and sets the amber LED until the condition is cleared.