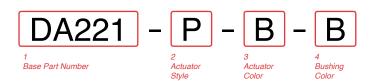

## **Operating Temperature**

32°F to 185°F (0° to 85°C)

 1 BASE PART NUMBER: SERIES / CIRCUITRY / RATING 1 / TERMINATION

 10A 250VAC, 20A 125VAC, 1 1/2 HP 125-250VAC

 Solder Lug
 .250 Tab
 Wire Leads

 On-None-Off
 DA220
 DA221
 DA225

 On-None-Off DB220 On-None-On **DB221 DB225** On-Off-On 5A 250VAC, 10A 125VAC, 1/2 HP 125-250VAC, 4(4) 250VACµ TUV approved Wire Leads Solder Lugs .250 Tabs On-None-Off DA945 DA940 DA941 2 ACTUATOR STYLE Ρ Paddle 3 ACTUATOR COLOR <sup>2</sup> Black w White 4 BUSHING COLOR <sup>2</sup> Black w White