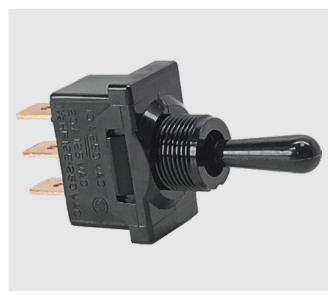

# **D-Series**SINGLE POLE TOGGLE SWITCHES

The D-Series single pole compact high current toggle switches are ideal for applications with back panel size constraints. These switches feature self-cleaning contacts and ratings up to 20A 125VAC, 10A 250VAC, 1 1/2 HP 125-250VAC. With an economical double insulated all nylon construction, these switches figure prominently in markets with stringent current carrying requirements.

# **Product Highlights:**

- Compact all nylon double insulated construction
- Ratings to 20A 125VAC, 1.5 HP 125-250VAC
- Integrated wire lead construction
- · Paddle of Bat style actuators