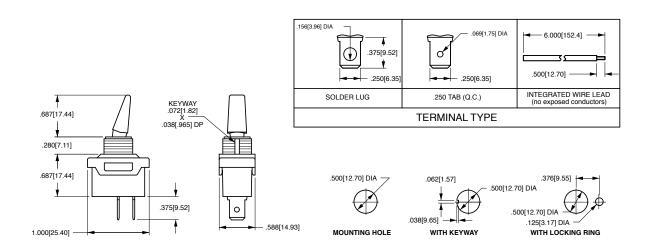

# **Product Highlights:**

- Compact all nylon double insulated construction
- Ratings to 20A 125VAC, 1.5 HP 125-250VAC
- Integrated wire lead construction
- · Paddle of Bat style actuators

## **Operating Temperature**

32°F to 185°F (0° to 85°C)

 1 BASE PART NUMBER: SERIES / CIRCUITRY / RATING 1 / TERMINATION

 10A 250VAC, 20A 125VAC, 1 1/2 HP 125-250VAC

 Solder Lug
 .250 Tab
 Wire Leads

 On-None-Off
 DA220
 DA221
 DA225

 On-None-Off DB220 On-None-On **DB221 DB225** On-Off-On 5A 250VAC, 10A 125VAC, 1/2 HP 125-250VAC, 4(4) 250VACµ TUV approved Wire Leads Solder Lugs .250 Tabs On-None-Off DA945 DA940 DA941 2 ACTUATOR STYLE Ρ Paddle 3 ACTUATOR COLOR <sup>2</sup> Black w White 4 BUSHING COLOR <sup>2</sup> Black w White