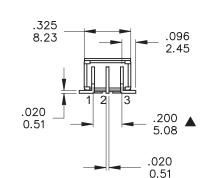

| 德利威        | 1 |
|------------|---|
| 10.06.2015 |   |
| 工程管制       | 1 |

| .143<br>3.63 | .070<br>1.78<br>.070<br>1.78<br>.040<br>.030<br>0.77<br>.140<br>3.56<br>.080<br>.040<br>1.02<br>.040<br>1.02<br>.040<br>1.02<br>.040<br>1.02<br>.030<br>.040<br>1.02<br>.030<br>.040<br>1.02<br>.030<br>.040<br>1.02<br>.030<br>.040<br>.030<br>.040<br>.030<br>.040<br>.030<br>.040<br>.030<br>.040<br>.030<br>.040<br>.030<br>.040<br>.030<br>.040<br>.030<br>.040<br>.030<br>.040<br>.030<br>.040<br>.035<br>.040<br>.035<br>.040<br>.035<br>.040<br>.040<br>.035<br>.040<br>.040<br>.035<br>.040<br>.040<br>.035<br>.040<br>.040<br>.035<br>.040<br>.040<br>.035<br>.040<br>.040<br>.040<br>.040<br>.040<br>.040<br>.050<br>.040<br>.050<br>.040<br>.050<br>.040<br>.050<br>.040<br>.050<br>.040<br>.040<br>.050<br>.040<br>.050<br>.040<br>.050<br>.040<br>.050<br>.040<br>.050<br>.040<br>.050<br>.040<br>.050<br>.040<br>.050<br>.050<br>.050<br>.040<br>.050<br>.050<br>.050<br>.050<br>.050<br>.050<br>.050<br>.050<br>.050<br>.050<br>.050<br>.050<br>.050<br>.050<br>.050<br>.050<br>.050<br>.050<br>.050<br>.050<br>.050<br>.050<br>.050<br>.050<br>.050<br>.050<br>.050<br>.050<br>.050<br>.050<br>.050<br>.050<br>.050<br>.050<br>.050<br>.050<br>.050<br>.050<br>.050<br>.050<br>.050<br>.050<br>.050<br>.050<br>.050<br>.050<br>.050<br>.050<br>.050<br>.050<br>.050<br>.050<br>.050<br>.050<br>.050<br>.050<br>.050<br>.050<br>.050<br>.050<br>.050<br>.050<br>.050<br>.050<br>.050<br>.050<br>.050<br>.050<br>.050<br>.050<br>.050<br>.050<br>.050<br>.050<br>.050<br>.050<br>.050<br>.050<br>.050<br>.050<br>.050<br>.050<br>.050<br>.050<br>.050<br>.050<br>.050<br>.050<br>.050<br>.050<br>.050<br>.050<br>.050<br>.050<br>.050<br>.050<br>.050<br>.050<br>.050<br>.050<br>.050<br>.050<br>.050<br>.050<br>.050<br>.050<br>.050<br>.050<br>.050<br>.050<br>.050<br>.050<br>.050<br>.050<br>.050<br>.050<br>.050<br>.050<br>.050<br>.050<br>.050<br>.050<br>.050<br>.050<br>.050<br>.050<br>.050<br>.050<br>.050<br>.050<br>.050<br>.050<br>.050<br>.050<br>.050<br>.050<br>.050<br>.050<br>.050<br>.050<br>.050<br>.050<br>.050<br>.050<br>.050<br>.050<br>.050<br>.050<br>.050<br>.050<br>.050<br>.050<br>.050<br>.050<br>.050<br>.050<br>.050<br>.050<br>.050<br>.050<br>.050<br>.050<br>.050<br>.050<br>.050<br>.050<br>.050<br>.050<br>.050<br>.050<br>.050<br>.050<br>.050<br>.050<br>.050<br>.050<br>.050<br>.050<br>.050<br>.050<br>.050<br>.050<br>.050<br>.050<br>.050<br>.050<br>.050<br>.050<br>.050<br>.050<br>.050<br>.050<br>.050<br>.050<br>.050<br>.050<br>.050<br>.050<br>.050<br>.050<br>.050<br>.050<br>.050<br>.050<br>.050<br>.050<br>.050<br>.050<br>.050<br>.050<br>.050<br>.050<br>.050<br>.050<br>.050<br>.050<br>.050<br>.050<br>.050<br>.050<br>.050<br>.050<br>.050<br>.050<br>.050<br>.050<br>.050<br>.050<br>.050<br>.050<br>.050<br>.050<br>.050<br>.050<br>.050<br>.050<br>.050 |
|--------------|--------------------------------------------------------------------------------------------------------------------------------------------------------------------------------------------------------------------------------------------------------------------------------------------------------------------------------------------------------------------------------------------------------------------------------------------------------------------------------------------------------------------------------------------------------------------------------------------------------------------------------------------------------------------------------------------------------------------------------------------------------------------------------------------------------------------------------------------------------------------------------------------------------------------------------------------------------------------------------------------------------------------------------------------------------------------------------------------------------------------------------------------------------------------------------------------------------------------------------------------------------------------------------------------------------------------------------------------------------------------------------------------------------------------------------------------------------------------------------------------------------------------------------------------------------------------------------------------------------------------------------------------------------------------------------------------------------------------------------------------------------------------------------------------------------------------------------------------------------------------------------------------------------------------------------------------------------------------------------------------------------------------------------------------------------------------------------------------------------------------------------------------------------------------------------------------------------------------------------------------------------------------------------------------------------------------------------------------------------------------------------------------------------------------------------------------------------------------------------------------------------------------------------------------------------------------------------------------------------------------------------------------------------------------------------------------------------------------------------------------------------------------------------------------------------------------------------------|
|              | 1.02<br>P.C. MOUNTING                                                                                                                                                                                                                                                                                                                                                                                                                                                                                                                                                                                                                                                                                                                                                                                                                                                                                                                                                                                                                                                                                                                                                                                                                                                                                                                                                                                                                                                                                                                                                                                                                                                                                                                                                                                                                                                                                                                                                                                                                                                                                                                                                                                                                                                                                                                                                                                                                                                                                                                                                                                                                                                                                                                                                                                                                |