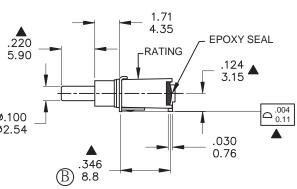

| 德利威        | 1 |
|------------|---|
| 10.06.2015 |   |
| 工程管制       | 1 |

| .143<br>3.63 | .070<br>1.78<br>.070<br>1.78<br>.040<br>.030<br>0.77<br>.140<br>3.56<br>.080<br>.040<br>1.02<br>.040<br>1.02<br>.040<br>1.02<br>.040<br>1.02<br>.030<br>.040<br>1.02<br>.030<br>.040<br>1.02<br>.030<br>.040<br>1.02<br>.030<br>.040<br>.030<br>.040<br>.030<br>.040<br>.030<br>.040<br>.030<br>.040<br>.030<br>.040<br>.030<br>.040<br>.030<br>.040<br>.030<br>.040<br>.030<br>.040<br>.030<br>.040<br>.035<br>.040<br>.035<br>.040<br>.035<br>.040<br>.040<br>.035<br>.040<br>.040<br>.035<br>.040<br>.040<br>.035<br>.040<br>.040<br>.035<br>.040<br>.040<br>.035<br>.040<br>.040<br>.040<br>.040<br>.040<br>.040<br>.050<br>.040<br>.050<br>.040<br>.050<br>.040<br>.050<br>.040<br>.050<br>.040<br>.040<br>.050<br>.040<br>.050<br>.040<br>.050<br>.040<br>.050<br>.040<br>.050<br>.040<br>.050<br>.040<br>.050<br>.040<br>.050<br>.050<br>.050<br>.040<br>.050<br>.050<br>.050<br>.050<br>.050<br>.050<br>.050<br>.050<br>.050<br>.050<br>.050<br>.050<br>.050<br>.050<br>.050<br>.050<br>.050<br>.050<br>.050<br>.050<br>.050<br>.050<br>.050<br>.050<br>.050<br>.050<br>.050<br>.050<br>.050<br>.050<br>.050<br>.050<br>.050<br>.050<br>.050<br>.050<br>.050<br>.050<br>.050<br>.050<br>.050<br>.050<br>.050<br>.050<br>.050<br>.050<br>.050<br>.050<br>.050<br>.050<br>.050<br>.050<br>.050<br>.050<br>.050<br>.050<br>.050<br>.050<br>.050<br>.050<br>.050<br>.050<br>.050<br>.050<br>.050<br>.050<br>.050<br>.050<br>.050<br>.050<br>.050<br>.050<br>.050<br>.050<br>.050<br>.050<br>.050<br>.050<br>.050<br>.050<br>.050<br>.050<br>.050<br>.050<br>.050<br>.050<br>.050<br>.050<br>.050<br>.050<br>.050<br>.050<br>.050<br>.050<br>.050<br>.050<br>.050<br>.050<br>.050<br>.050<br>.050<br>.050<br>.050<br>.050<br>.050<br>.050<br>.050<br>.050<br>.050<br>.050<br>.050<br>.050<br>.050<br>.050<br>.050<br>.050<br>.050<br>.050<br>.050<br>.050<br>.050<br>.050<br>.050<br>.050<br>.050<br>.050<br>.050<br>.050<br>.050<br>.050<br>.050<br>.050<br>.050<br>.050<br>.050<br>.050<br>.050<br>.050<br>.050<br>.050<br>.050<br>.050<br>.050<br>.050<br>.050<br>.050<br>.050<br>.050<br>.050<br>.050<br>.050<br>.050<br>.050<br>.050<br>.050<br>.050<br>.050<br>.050<br>.050<br>.050<br>.050<br>.050<br>.050<br>.050<br>.050<br>.050<br>.050<br>.050<br>.050<br>.050<br>.050<br>.050<br>.050<br>.050<br>.050<br>.050<br>.050<br>.050<br>.050<br>.050<br>.050<br>.050<br>.050<br>.050<br>.050<br>.050<br>.050<br>.050<br>.050<br>.050<br>.050<br>.050<br>.050<br>.050<br>.050<br>.050<br>.050<br>.050<br>.050<br>.050<br>.050<br>.050<br>.050<br>.050<br>.050<br>.050<br>.050<br>.050<br>.050<br>.050<br>.050<br>.050<br>.050<br>.050<br>.050<br>.050<br>.050<br>.050<br>.050<br>.050<br>.050<br>.050<br>.050<br>.050<br>.050<br>.050<br>.050<br>.050<br>.050<br>.050<br>.050<br>.050<br>.050<br>.050<br>.050<br>.050<br>.050 |
|--------------|--------------------------------------------------------------------------------------------------------------------------------------------------------------------------------------------------------------------------------------------------------------------------------------------------------------------------------------------------------------------------------------------------------------------------------------------------------------------------------------------------------------------------------------------------------------------------------------------------------------------------------------------------------------------------------------------------------------------------------------------------------------------------------------------------------------------------------------------------------------------------------------------------------------------------------------------------------------------------------------------------------------------------------------------------------------------------------------------------------------------------------------------------------------------------------------------------------------------------------------------------------------------------------------------------------------------------------------------------------------------------------------------------------------------------------------------------------------------------------------------------------------------------------------------------------------------------------------------------------------------------------------------------------------------------------------------------------------------------------------------------------------------------------------------------------------------------------------------------------------------------------------------------------------------------------------------------------------------------------------------------------------------------------------------------------------------------------------------------------------------------------------------------------------------------------------------------------------------------------------------------------------------------------------------------------------------------------------------------------------------------------------------------------------------------------------------------------------------------------------------------------------------------------------------------------------------------------------------------------------------------------------------------------------------------------------------------------------------------------------------------------------------------------------------------------------------------------------|
|              | 1.02<br>P.C. MOUNTING                                                                                                                                                                                                                                                                                                                                                                                                                                                                                                                                                                                                                                                                                                                                                                                                                                                                                                                                                                                                                                                                                                                                                                                                                                                                                                                                                                                                                                                                                                                                                                                                                                                                                                                                                                                                                                                                                                                                                                                                                                                                                                                                                                                                                                                                                                                                                                                                                                                                                                                                                                                                                                                                                                                                                                                                                |