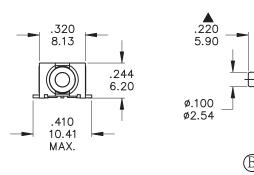

| 德利威        | 1 |
|------------|---|
| 10.06.2015 |   |
| 工程管制       | 1 |

| .143<br>3.63 | .070<br>1.78<br>.070<br>1.78<br>.040<br>.030<br>0.77<br>.140<br>3.56<br>.080<br>.040<br>1.02<br>.040<br>1.02<br>.040<br>1.02<br>.040<br>1.02<br>.030<br>.040<br>1.02<br>.030<br>.040<br>1.02<br>.030<br>.040<br>1.02<br>.030<br>.040<br>.030<br>.040<br>.030<br>.040<br>.030<br>.040<br>.030<br>.040<br>.030<br>.040<br>.030<br>.040<br>.030<br>.040<br>.030<br>.040<br>.030<br>.040<br>.030<br>.040<br>.035<br>.040<br>.035<br>.040<br>.035<br>.040<br>.040<br>.035<br>.040<br>.040<br>.035<br>.040<br>.040<br>.035<br>.040<br>.040<br>.035<br>.040<br>.040<br>.035<br>.040<br>.040<br>.040<br>.040<br>.040<br>.040<br>.050<br>.040<br>.050<br>.040<br>.050<br>.040<br>.050<br>.040<br>.050<br>.040<br>.040<br>.050<br>.040<br>.050<br>.040<br>.050<br>.040<br>.050<br>.040<br>.050<br>.040<br>.050<br>.040<br>.050<br>.040<br>.050<br>.050<br>.050<br>.040<br>.050<br>.050<br>.050<br>.050<br>.050<br>.050<br>.050<br>.050<br>.050<br>.050<br>.050<br>.050<br>.050<br>.050<br>.050<br>.050<br>.050<br>.050<br>.050<br>.050<br>.050<br>.050<br>.050<br>.050<br>.050<br>.050<br>.050<br>.050<br>.050<br>.050<br>.050<br>.050<br>.050<br>.050<br>.050<br>.050<br>.050<br>.050<br>.050<br>.050<br>.050<br>.050<br>.050<br>.050<br>.050<br>.050<br>.050<br>.050<br>.050<br>.050<br>.050<br>.050<br>.050<br>.050<br>.050<br>.050<br>.050<br>.050<br>.050<br>.050<br>.050<br>.050<br>.050<br>.050<br>.050<br>.050<br>.050<br>.050<br>.050<br>.050<br>.050<br>.050<br>.050<br>.050<br>.050<br>.050<br>.050<br>.050<br>.050<br>.050<br>.050<br>.050<br>.050<br>.050<br>.050<br>.050<br>.050<br>.050<br>.050<br>.050<br>.050<br>.050<br>.050<br>.050<br>.050<br>.050<br>.050<br>.050<br>.050<br>.050<br>.050<br>.050<br>.050<br>.050<br>.050<br>.050<br>.050<br>.050<br>.050<br>.050<br>.050<br>.050<br>.050<br>.050<br>.050<br>.050<br>.050<br>.050<br>.050<br>.050<br>.050<br>.050<br>.050<br>.050<br>.050<br>.050<br>.050<br>.050<br>.050<br>.050<br>.050<br>.050<br>.050<br>.050<br>.050<br>.050<br>.050<br>.050<br>.050<br>.050<br>.050<br>.050<br>.050<br>.050<br>.050<br>.050<br>.050<br>.050<br>.050<br>.050<br>.050<br>.050<br>.050<br>.050<br>.050<br>.050<br>.050<br>.050<br>.050<br>.050<br>.050<br>.050<br>.050<br>.050<br>.050<br>.050<br>.050<br>.050<br>.050<br>.050<br>.050<br>.050<br>.050<br>.050<br>.050<br>.050<br>.050<br>.050<br>.050<br>.050<br>.050<br>.050<br>.050<br>.050<br>.050<br>.050<br>.050<br>.050<br>.050<br>.050<br>.050<br>.050<br>.050<br>.050<br>.050<br>.050<br>.050<br>.050<br>.050<br>.050<br>.050<br>.050<br>.050<br>.050<br>.050<br>.050<br>.050<br>.050<br>.050<br>.050<br>.050<br>.050<br>.050<br>.050<br>.050<br>.050<br>.050<br>.050<br>.050<br>.050<br>.050<br>.050<br>.050<br>.050<br>.050<br>.050<br>.050<br>.050<br>.050<br>.050<br>.050<br>.050<br>.050<br>.050<br>.050<br>.050<br>.050 |
|--------------|--------------------------------------------------------------------------------------------------------------------------------------------------------------------------------------------------------------------------------------------------------------------------------------------------------------------------------------------------------------------------------------------------------------------------------------------------------------------------------------------------------------------------------------------------------------------------------------------------------------------------------------------------------------------------------------------------------------------------------------------------------------------------------------------------------------------------------------------------------------------------------------------------------------------------------------------------------------------------------------------------------------------------------------------------------------------------------------------------------------------------------------------------------------------------------------------------------------------------------------------------------------------------------------------------------------------------------------------------------------------------------------------------------------------------------------------------------------------------------------------------------------------------------------------------------------------------------------------------------------------------------------------------------------------------------------------------------------------------------------------------------------------------------------------------------------------------------------------------------------------------------------------------------------------------------------------------------------------------------------------------------------------------------------------------------------------------------------------------------------------------------------------------------------------------------------------------------------------------------------------------------------------------------------------------------------------------------------------------------------------------------------------------------------------------------------------------------------------------------------------------------------------------------------------------------------------------------------------------------------------------------------------------------------------------------------------------------------------------------------------------------------------------------------------------------------------------------------|
|              | 1.02<br>P.C. MOUNTING                                                                                                                                                                                                                                                                                                                                                                                                                                                                                                                                                                                                                                                                                                                                                                                                                                                                                                                                                                                                                                                                                                                                                                                                                                                                                                                                                                                                                                                                                                                                                                                                                                                                                                                                                                                                                                                                                                                                                                                                                                                                                                                                                                                                                                                                                                                                                                                                                                                                                                                                                                                                                                                                                                                                                                                                                |