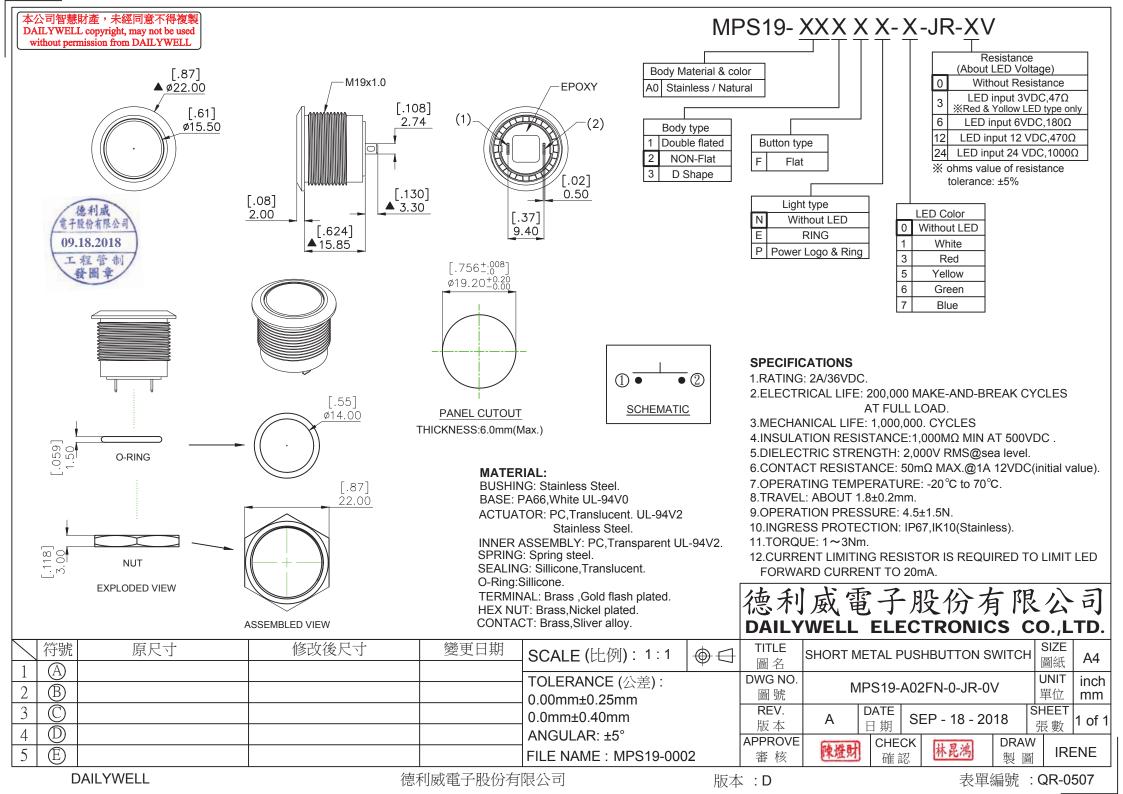

## **X-ON Electronics**

Largest Supplier of Electrical and Electronic Components

Click to view similar products for Pushbutton Switches category:

Click to view products by Dailywell manufacturer:

Other Similar products are found below:

LW1L-M1C10V-A LW2L-A1C20M-GD LW2L-M1C20M-A 60324L M7E-HRN2 67021K512 67081K512X 701PB580 719-5504-000

MDPSSGLFS 810KSV30B MML21KA3ABK MML23KA3AC05K-001 MML23KW3AA01W 8418K2 8646AB6X718UL 8646ABUL

FSDWH 9001KXRK 9001T8BK 9533CD4+U574+U4922 1203MRA A22EM01S A595 1202A6 12037A2ULCSA 1203A2UL ABD122N
B 1211390004 ABN111-Y ABN400-R 1211500044 1211580012 1212MRA 1232A6NF RA3CSH6A 1241.1183.7047 1241.2511

1241.3428 1223A2ULCSA 1223MRA 1232AX2119 1241.1183.8000 1241.1183.8029 1241.2506 1241.2606 12MA6 1301940184

RELBARF6X10(PLASTIC) 13435AG